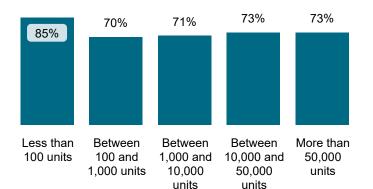

The landlord performed well when compared to similar landlords by size and type.

National Mal Rate by Landlord Size: Table 1.1 by Landlord Type: Table 1.2

Association

Local Authority / Other ALMO or TMO

#### Findings Comparison | Cases determined between April 2023 - March 2024

National Performance by Landlord Size: Table 2.1

| Outcome                  | Less than<br>100 units | Between 100 and 1,000 units | Between 1,000<br>and 10,000 units | Between 10,000<br>and 50,000 units | More than 50,000 units | Total |
|--------------------------|------------------------|-----------------------------|-----------------------------------|------------------------------------|------------------------|-------|
| Severe Maladministration | 14%                    | 6%                          | 4%                                | 8%                                 | 7%                     | 7%    |
| Maladministration        | 35%                    | 37%                         | 41%                               | 42%                                | 43%                    | 42%   |
| Service failure          | 18%                    | 19%                         | 20%                               | 18%                                | 19%                    | 19%   |
| Mediation                | 0%                     | 0%                          | 1%                                | 1%                                 | 1%                     | 1%    |
| Redress                  | 0%                     | 5%                          | 7%                                | 8%                                 | 12%                    | 9%    |
| No maladministration     | 12%                    | 21%                         | 20%                               | 15%                                | 12%                    | 15%   |
| Outside Jurisdiction     | 22%                    | 11%                         | 8%                                | 7%                                 | 5%                     | 7%    |
| Withdrawn                | 0%                     | 0%                          | 0%                                | 0%                                 | 0%                     | 0%    |