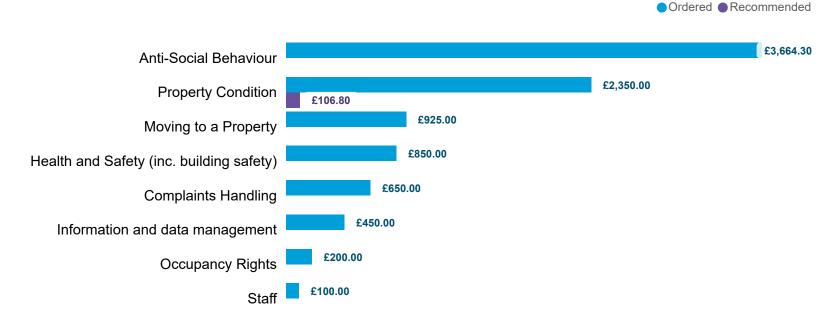

#### Compensation Ordered | Cases Determined between April 2023 - March 2024

able 5.1