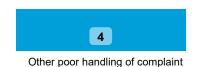

### Findings by Sub-Category | Cases Determined between April 2023 - March 2024 Table 3.4

Highlighted Service Delivery Sub-Categories only:

| Sub-Category                               | Severe<br>Maladministration | Maladministration | Service<br>failure | Mediation | Redress | No<br>maladministration | Outside<br>Jurisdiction | Withdrawn | Total<br>▼ |
|--------------------------------------------|-----------------------------|-------------------|--------------------|-----------|---------|-------------------------|-------------------------|-----------|------------|
| Responsive repairs - general               | 0                           | 1                 | 2                  | 0         | 1       | 3                       | 0                       | 0         | 7          |
| Noise                                      | 1                           | 0                 | 0                  | 0         | 0       | 1                       | 1                       | 0         | 3          |
| Decants (temp. or permanent)               | 0                           | 0                 | 0                  | 0         | 1       | 1                       | 0                       | 0         | 2          |
| Responsive repairs – leaks / damp / mould  | 0                           | 1                 | 0                  | 0         | 0       | 1                       | 0                       | 0         | 2          |
| Asbestos                                   | 0                           | 1                 | 0                  | 0         | 0       | 0                       | 0                       | 0         | 1          |
| Fire Safety                                | 0                           | 1                 | 0                  | 0         | 0       | 0                       | 0                       | 0         | 1          |
| Responsive repairs – heating and hot water | 1                           | 0                 | 0                  | 0         | 0       | 0                       | 0                       | 0         | 1          |
| Staff conduct                              | 0                           | 0                 | 1                  | 0         | 0       | 0                       | 0                       | 0         | 1          |
| Total                                      | 2                           | 4                 | 3                  | 0         | 2       | 6                       | 1                       | 0         | 18         |

# LANDLORD PERFORMANCE

DATA REFRESHED: July 2024

London Borough of Barnet

Top Sub-Categories | Cases determined between April 2023 - March 2024

Table 3.5

Orders Made by Type | Orders on cases determined between April 2023 - March 2024