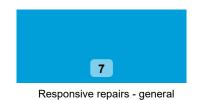

### Findings by Sub-Category | Cases Determined between April 2023 - March 2024 Table 3.4

Highlighted Service Delivery Sub-Categories only:

| Sub-Category                               | Severe<br>Maladministration | Maladministration | Service<br>failure | Mediation | Redress | No<br>maladministration | Outside<br>Jurisdiction | Withdrawn | Total<br>▼ |
|--------------------------------------------|-----------------------------|-------------------|--------------------|-----------|---------|-------------------------|-------------------------|-----------|------------|
| Responsive repairs - general               | 0                           | 1                 | 2                  | 0         | 1       | 3                       | 0                       | 0         | 7          |
| Noise                                      | 1                           | 0                 | 0                  | 0         | 0       | 1                       | 1                       | 0         | 3          |
| Decants (temp. or permanent)               | 0                           | 0                 | 0                  | 0         | 1       | 1                       | 0                       | 0         | 2          |
| Responsive repairs – leaks / damp / mould  | 0                           | 1                 | 0                  | 0         | 0       | 1                       | 0                       | 0         | 2          |
| Asbestos                                   | 0                           | 1                 | 0                  | 0         | 0       | 0                       | 0                       | 0         | 1          |
| Fire Safety                                | 0                           | 1                 | 0                  | 0         | 0       | 0                       | 0                       | 0         | 1          |
| Responsive repairs – heating and hot water | 1                           | 0                 | 0                  | 0         | 0       | 0                       | 0                       | 0         | 1          |
| Staff conduct                              | 0                           | 0                 | 1                  | 0         | 0       | 0                       | 0                       | 0         | 1          |
| Total                                      | 2                           | 4                 | 3                  | 0         | 2       | 6                       | 1                       | 0         | 18         |

# LANDLORD PERFORMANCE

DATA REFRESHED: July 2024

London Borough of Barnet

Top Sub-Categories | Cases determined between April 2023 - March 2024

Table 3.5

Orders Made by Type | Orders on cases determined between April 2023 - March 2024