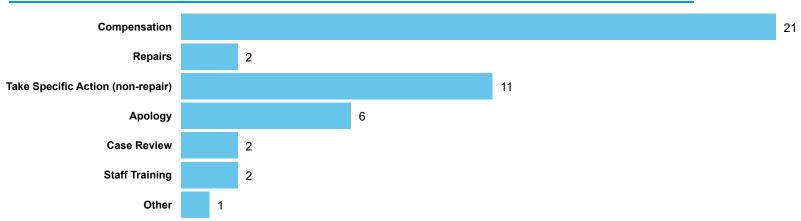

# LANDLORD PERFORMANCE

DATA REFRESHED: July 2024

London Borough of Barnet

Top Sub-Categories | Cases determined between April 2023 - March 2024

Table 3.5

Orders Made by Type | Orders on cases determined between April 2023 - March 2024