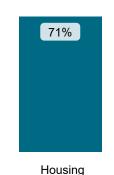

The landlord performed well when compared to similar landlords by size and type.

National Mal Rate by Landlord Size: Table 1.1 by Landlord Type: Table 1.2

Association

Local Authority / Other ALMO or TMO

National Performance by Landlord Type: Table 2.2

| Outcome                  | Housing Association | Local Authority / ALMO or TMO | Other | Total |
|--------------------------|---------------------|-------------------------------|-------|-------|
| Severe Maladministration | 6%                  | 9%                            | 6%    | 7%    |
| Maladministration        | 41%                 | 45%                           | 36%   | 42%   |
| Service failure          | 19%                 | 18%                           | 21%   | 19%   |
| Mediation                | 1%                  | 1%                            | 0%    | 1%    |
| Redress                  | 12%                 | 4%                            | 5%    | 9%    |
| No maladministration     | 15%                 | 15%                           | 21%   | 15%   |
| Outside Jurisdiction     | 6%                  | 9%                            | 11%   | 7%    |
| Withdrawn                | 0%                  | 0%                            | 0%    | 0%    |