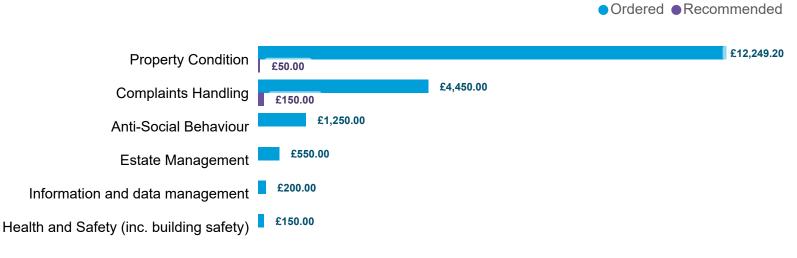

| 1       | 1                       | 0                       | 0         | 18         |

Page 3 Housing Ombudsman

# Housing

# LANDLORD PERFORMANCE

**DATA REFRESHED:** July 2024

Ombudsman Service London Borough of Barking and Dagenham

Top Sub-Categories | Cases determined between April 2023 - March 2024

Table 3.5



Orders Made by Type | Orders on cases determined between April 2023 - March 2024 Table 4.1



Order Compliance | Order target dates between April 2023 - March 2024 Table 4.2

| Order     | Within 3 | 3 Months |  |  |  |
|-----------|----------|----------|--|--|--|
| Complete? | Count    | %        |  |  |  |
| Complied  | 80       | 100%     |  |  |  |
| Total     | 80       | 100%     |  |  |  |

Compensation Ordered | Cases Determined between April 2023 - March 2024