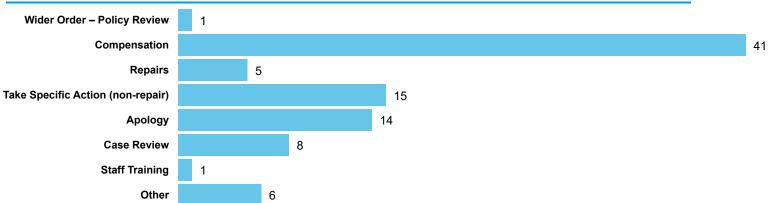

# LANDLORD PERFORMANCE

**DATA REFRESHED:** July 2024

Ombudsman Service London Borough of Barking and Dagenham

Top Sub-Categories | Cases determined between April 2023 - March 2024

Table 3.5

Orders Made by Type | Orders on cases determined between April 2023 - March 2024 Table 4.1