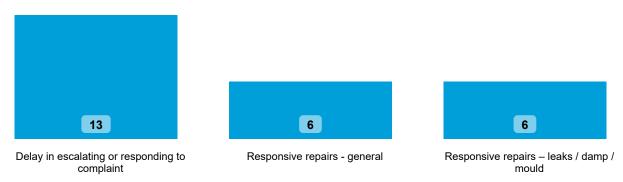

# LANDLORD PERFORMANCE

**DATA REFRESHED:** July 2024

Ombudsman Service London Borough of Barking and Dagenham

Top Sub-Categories | Cases determined between April 2023 - March 2024

Table 3.5

Orders Made by Type | Orders on cases determined between April 2023 - March 2024 Table 4.1