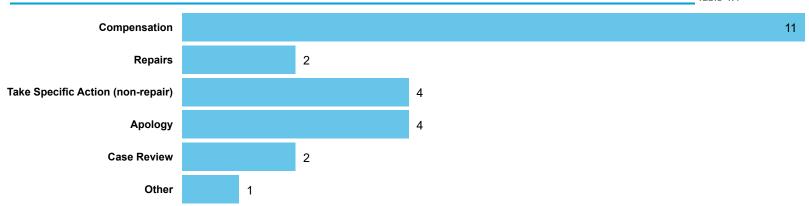

## LANDLORD PERFORMANCE

**DATA REFRESHED:** July 2024

Livv Housing Group

Orders Made by Type | Orders on cases determined between April 2023 - March 2024 Table 4.1