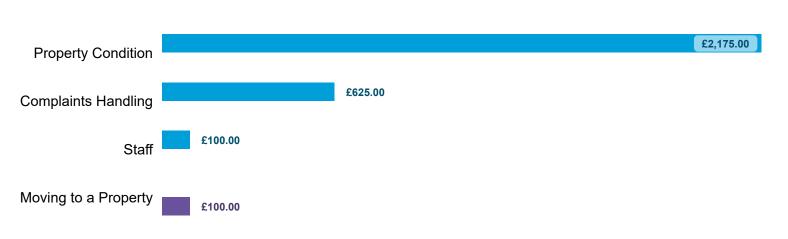

|
| Total                                     | 0                           | 5                 | 2                  | 0         | 0       | 0                       | 0                       | 0         | 7          |

## LANDLORD PERFORMANCE

**DATA REFRESHED:** July 2024

Livv Housing Group



Orders Made by Type | Orders on cases determined between April 2023 - March 2024 Table 4.1



#### Order Compliance | Order target dates between April 2023 - March 2024 Table 4.2

| Order     | Within 3 Months |      |  |  |  |
|-----------|-----------------|------|--|--|--|
| Complete? | Count           | %    |  |  |  |
| Complied  | 24              | 100% |  |  |  |
| Total     | 24              | 100% |  |  |  |

#### Compensation Ordered | Cases Determined between April 2023 - March 2024