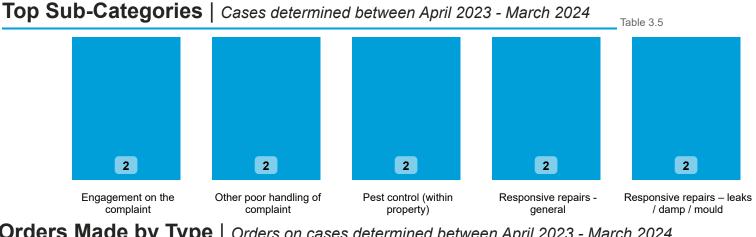

### Findings by Sub-Category | Cases Determined between April 2023 - March 2024 Table 3.4

Highlighted Service Delivery Sub-Categories only:

| Sub-Category                              | Severe<br>Maladministration | Maladministration | Service<br>failure | Mediation | Redress | No<br>maladministration | Outside<br>Jurisdiction | Withdrawn | Total<br>▼ |
|-------------------------------------------|-----------------------------|-------------------|--------------------|-----------|---------|-------------------------|-------------------------|-----------|------------|
| Pest control (within property)            | 0                           | 2                 | 0                  | 0         | 0       | 0                       | 0                       | 0         | 2          |
| Responsive repairs - general              | 0                           | 2                 | 0                  | 0         | 0       | 0                       | 0                       | 0         | 2          |
| Responsive repairs – leaks / damp / mould | 0                           | 1                 | 1                  | 0         | 0       | 0                       | 0                       | 0         | 2          |
| Staff conduct                             | 0                           | 0                 | 1                  | 0         | 0       | 0                       | 0                       | 0         | 1          |
| Total                                     | 0                           | 5                 | 2                  | 0         | 0       | 0                       | 0                       | 0         | 7          |