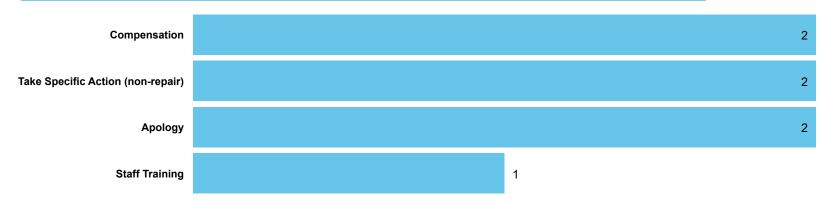

# LANDLORD PERFORMANCE

DATA REFRESHED: July 2024

Livin Housing Limited

Top Sub-Categories | Cases determined between April 2023 - March 2024

Table 3.5

Orders Made by Type | Orders on cases determined between April 2023 - March 2024