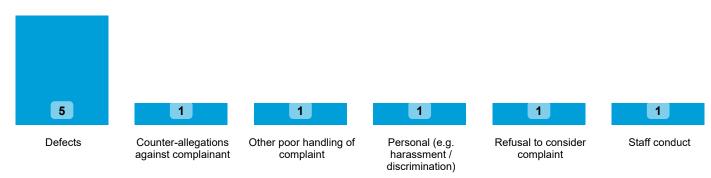

# LANDLORD PERFORMANCE

DATA REFRESHED: July 2024

Livin Housing Limited

Top Sub-Categories | Cases determined between April 2023 - March 2024

Table 3.5

Orders Made by Type | Orders on cases determined between April 2023 - March 2024