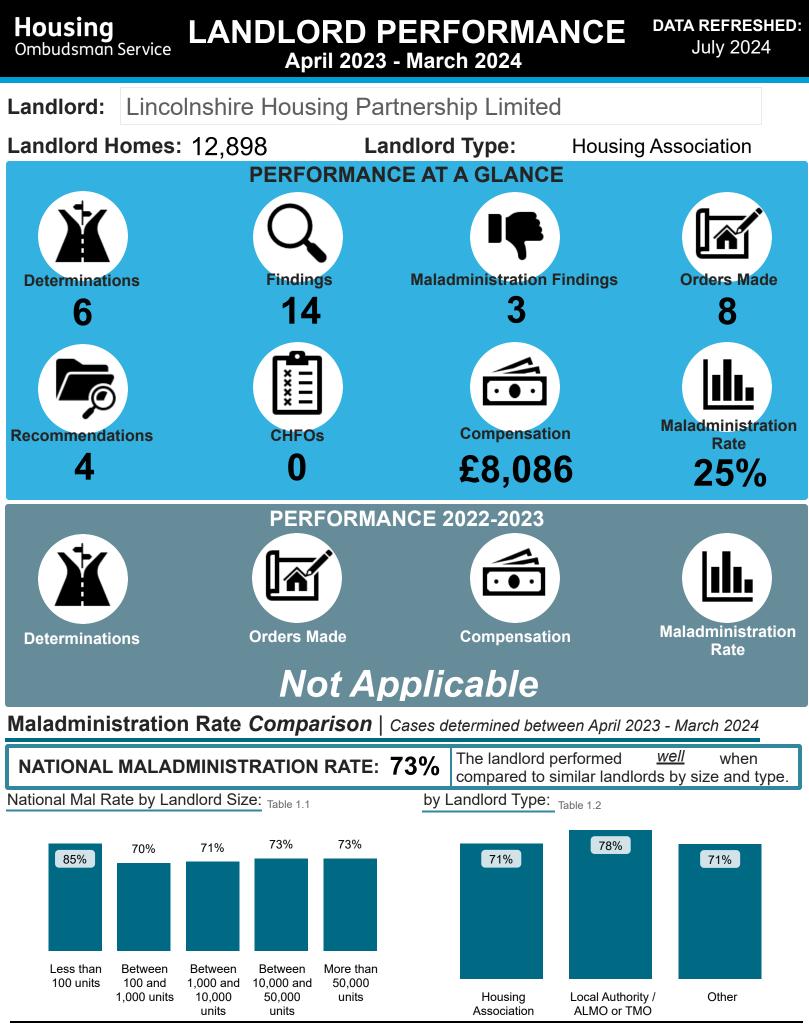

# 2023/2024 Lincolnshire Housing Partnership Limited

Lincolnshire Housing Partnership Limite

Housing Ombudsman

Page 1

# LANDLORD PERFORMANCE Lincolnshire Housing Partnership Limited

DATA REFRESHED: July 2024

% Findings

0%

14%

7%

14%

7%