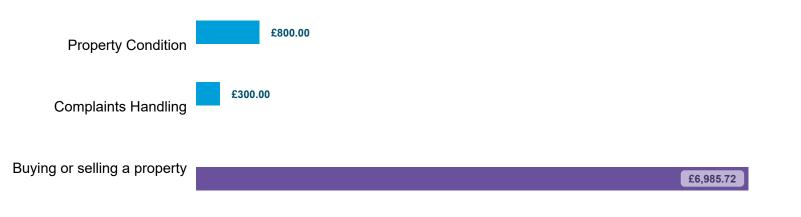

#### Compensation Ordered | Cases Determined between April 2023 - March 2024

■ Table 5.1 ■ Ordered ● Recommended