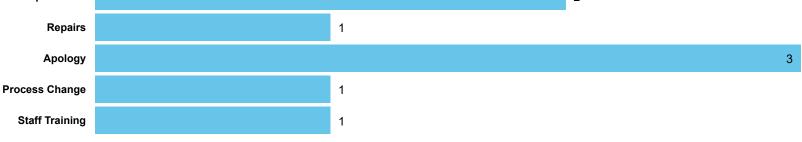

#### Order Compliance | Order target dates between April 2023 - March 2024

| Order     | Within 3 Months |      |  |  |
|-----------|-----------------|------|--|--|
| Complete? | Count           | %    |  |  |
| Complied  | 8               | 100% |  |  |
| Total     | 8               | 100% |  |  |