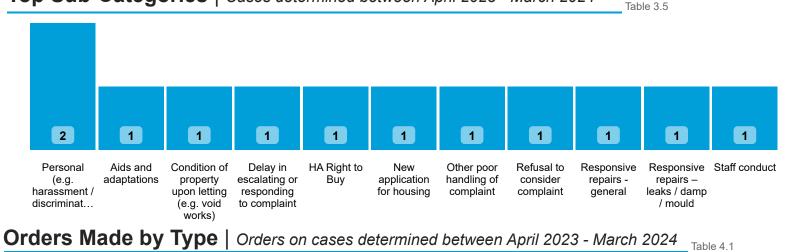

#### **Top Sub-Categories** | Cases determined between April 2023 - March 2024

Compensation 2