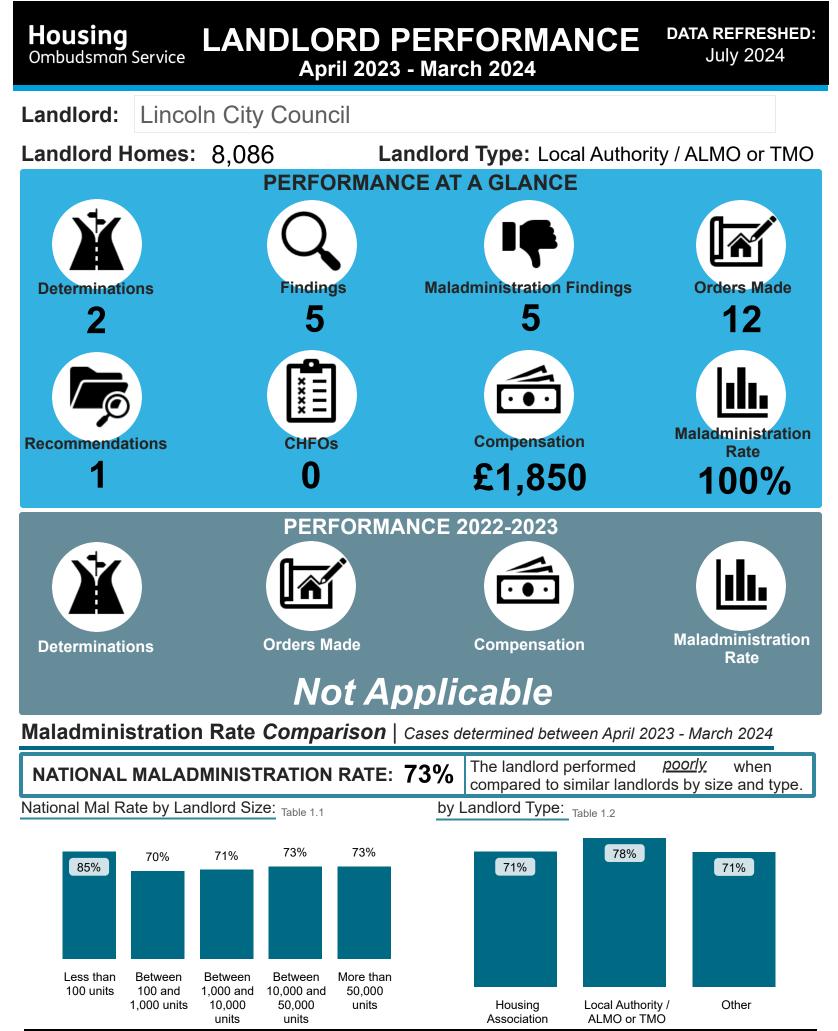

#### National Performance by Landlord Size: Table 2.1

| Outcome                  | Less than | Between 100     | Between 1.000    | Between 10.000   | More than    | Total | Lincoln City Cou         |
|--------------------------|-----------|-----------------|------------------|------------------|--------------|-------|--------------------------|
|                          | 100 units | and 1,000 units | and 10,000 units | and 50,000 units | 50,000 units | Total | Outcome                  |
| Severe Maladministration | 14%       | 6%              | 4%               | 8%               | 7%           | 7%    | Severe Maladministration |
| Maladministration        | 35%       | 37%             | 41%              | 42%              | 43%          | 42%   | Maladministration        |
| Service failure          | 18%       | 19%             | 20%              | 18%              | 19%          | 19%   | Service failure          |
| Mediation                | 0%        | 0%              | 1%               | 1%               | 1%           | 1%    | Mediation                |
| Redress                  | 0%        | 5%              | 7%               | 8%               | 12%          | 9%    | Redress                  |
| No maladministration     | 12%       | 21%             | 20%              | 15%              | 12%          | 15%   | No maladministration     |
| Outside Jurisdiction     | 22%       | 11%             | 8%               | 7%               | 5%           | 7%    | Outside Jurisdiction     |
| Withdrawn                | 0%        | 0%              | 0%               | 0%               | 0%           | 0%    | Withdrawn                |
|                          |           |                 |                  |                  |              |       |                          |

#### National Performance by Landlord Type: Table 2.2

| Outcome              | Housing Association | Local Authority / ALMO or TMO | Other | Total | Outcome                  | % Findings |
|----------------------|---------------------|-------------------------------|-------|-------|--------------------------|------------|
| Severe Maladminist   | ation 6%            | 9%                            | 6%    | 7%    | Severe Maladministration | 0%         |
| Maladministration    | 41%                 | 45%                           | 36%   | 42%   | Maladministration        | 80%        |
| Service failure      | 19%                 | 18%                           | 21%   | 19%   | Service failure          | 20%        |
| Mediation            | 1%                  | 1%                            | 0%    | 1%    | Mediation                | 0%         |
| Redress              | 12%                 | 4%                            | 5%    | 9%    | Redress                  | 0%         |
| No maladministratio  | ı 15%               | 15%                           | 21%   | 15%   | No maladministration     | 0%         |
| Outside Jurisdiction | 6%                  | 9%                            | 11%   | 7%    | Outside Jurisdiction     | 0%         |
| Withdrawn            | 0%                  | 0%                            | 0%    | 0%    | Withdrawn                | 0%         |