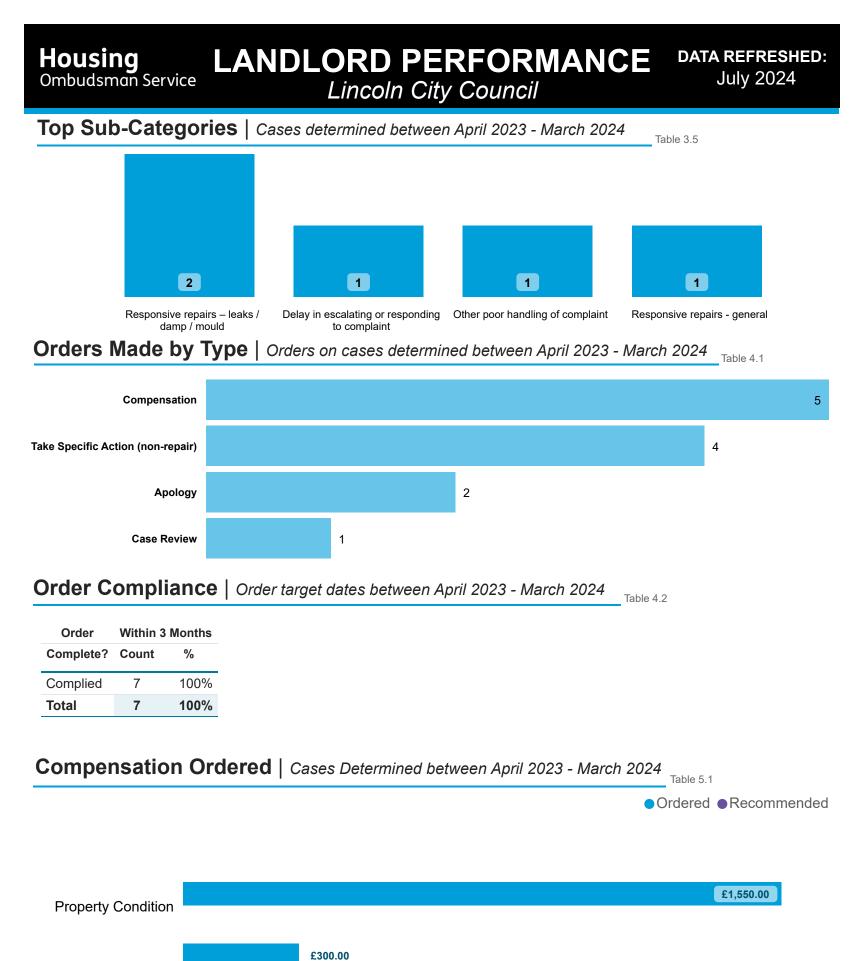

### Findings by Sub-Category | Cases Determined between April 2023 - March 2024 Table 3.4

| Highlighted Service Delivery Sub-Categories only: |                             |                   |                    |           |         |                         |                         |           |            |
|---------------------------------------------------|-----------------------------|-------------------|--------------------|-----------|---------|-------------------------|-------------------------|-----------|------------|
| Sub-Category                                      | Severe<br>Maladministration | Maladministration | Service<br>failure | Mediation | Redress | No<br>maladministration | Outside<br>Jurisdiction | Withdrawn | Total<br>▼ |
| Responsive repairs –<br>leaks / damp / mould      | 0                           | 2                 | 0                  | 0         | 0       | 0                       | 0                       | 0         | 2          |
| Responsive repairs -<br>general                   | 0                           | 0                 | 1                  | 0         | 0       | 0                       | 0                       | 0         | 1          |
| Total                                             | 0                           | 2                 | 1                  | 0         | 0       | 0                       | 0                       | 0         | 3          |