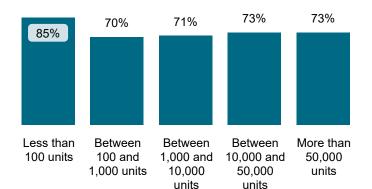

NATIONAL MALADMINISTRATION RATE: 73%

<u>similarly</u> The landlord performed compared to similar landlords by size and type.

78%

National Mal Rate by Landlord Size: Table 1.1 by Landlord Type: Table 1.2

Association

#### Findings Comparison | Cases determined between April 2023 - March 2024

National Performance by Landlord Size: Table 2.1

| Outcome                  | Less than<br>100 units | Between 100<br>and 1,000 units | Between 1,000<br>and 10,000 units | Between 10,000<br>and 50,000 units | More than 50,000 units | Total |
|--------------------------|------------------------|--------------------------------|-----------------------------------|------------------------------------|------------------------|-------|
| Severe Maladministration | 14%                    | 6%                             | 4%                                | 8%                                 | 7%                     | 7%    |
| Maladministration        | 35%                    | 37%                            | 41%                               | 42%                                | 43%                    | 42%   |
| Service failure          | 18%                    | 19%                            | 20%                               | 18%                                | 19%                    | 19%   |
| Mediation                | 0%                     | 0%                             | 1%                                | 1%                                 | 1%                     | 1%    |
| Redress                  | 0%                     | 5%                             | 7%                                | 8%                                 | 12%                    | 9%    |
| No maladministration     | 12%                    | 21%                            | 20%                               | 15%                                | 12%                    | 15%   |
| Outside Jurisdiction     | 22%                    | 11%                            | 8%                                | 7%                                 | 5%                     | 7%    |
| Withdrawn                | 0%                     | 0%                             | 0%                                | 0%                                 | 0%                     | 0%    |