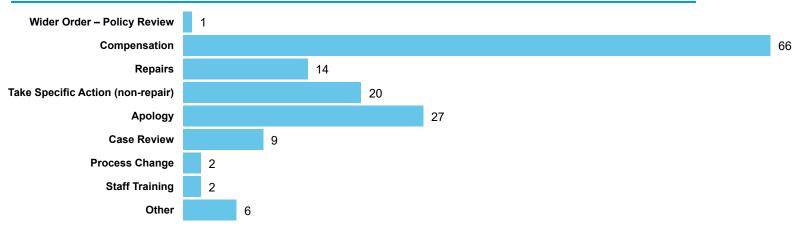

Delay in escalating or responding to complaint

Orders Made by Type | Orders on cases determined between April 2023 - March 2024

Order Compliance | Order target dates between April 2023 - March 2024

Table 4.2