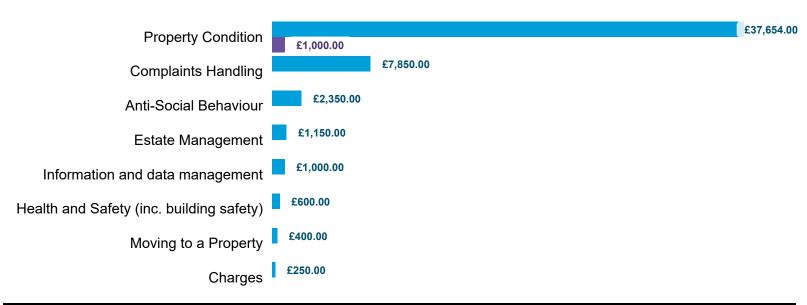

s - leaks / damp / mould

Other poor handling of complaint

Delay in escalating or responding to complaint

Orders Made by Type | Orders on cases determined between April 2023 - March 2024



Order Compliance | Order target dates between April 2023 - March 2024

Table 4.2

| Order     | Overd | lue | Within 3 Months |     | ithin 3 Months Within 6 Montl |    |
|-----------|-------|-----|-----------------|-----|-------------------------------|----|
| Complete? | Count | %   | Count           | %   | Count                         | %  |
| Complied  | 1     | 1%  | 133             | 99% | 1                             | 1% |
| Total     | 1     | 1%  | 133             | 99% | 1                             | 1% |

#### Compensation Ordered | Cases Determined between April 2023 - March 2024