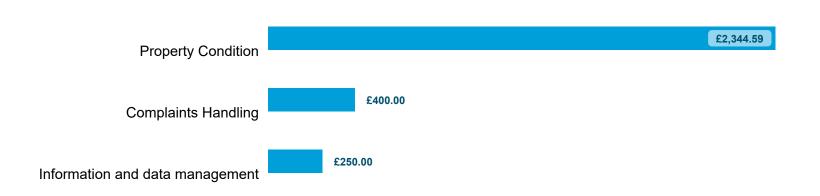

| 0                           | 1                 | 0                  | 0         | 1       | 1                       | 0                       | 0         | 3          |

Page 3

## LANDLORD PERFORMANCE

DATA REFRESHED: July 2024

Lewes District Council



Orders Made by Type | Orders on cases determined between April 2023 - March 2024 Table 4.1



#### Order Compliance | Order target dates between April 2023 - March 2024 Table 4.2

| Order     | Within 3 | n 3 Months |  |  |  |
|-----------|----------|------------|--|--|--|
| Complete? | Count    | %          |  |  |  |
| Complied  | 7        | 100%       |  |  |  |
| Total     | 7        | 100%       |  |  |  |

#### Compensation Ordered | Cases Determined between April 2023 - March 2024