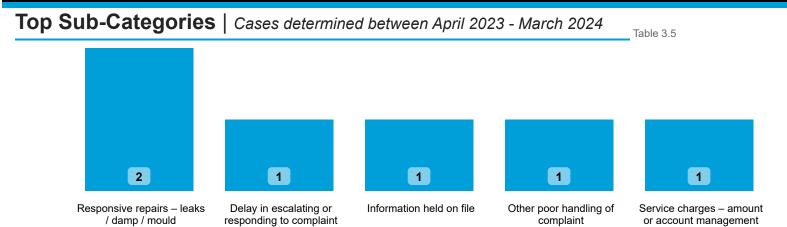

#### Findings by Sub-Category | Cases Determined between April 2023 - March 2024 Table 3.4

Highlighted Service Delivery Sub-Categories only:

| Sub-Category                                         | Severe<br>Maladministration | Maladministration | Service<br>failure | Mediation | Redress | No<br>maladministration | Outside<br>Jurisdiction | Withdrawn | Total<br>▼ |
|------------------------------------------------------|-----------------------------|-------------------|--------------------|-----------|---------|-------------------------|-------------------------|-----------|------------|
| Responsive repairs –<br>leaks / damp / mould         | 0                           | 1                 | 0                  | 0         | 1       | 0                       | 0                       | 0         | 2          |
| Service charges –<br>amount or account<br>management | 0                           | 0                 | 0                  | 0         | 0       | 1                       | 0                       | 0         | 1          |
| Total                                                | 0                           | 1                 | 0                  | 0         | 1       | 1                       | 0                       | 0         | 3          |