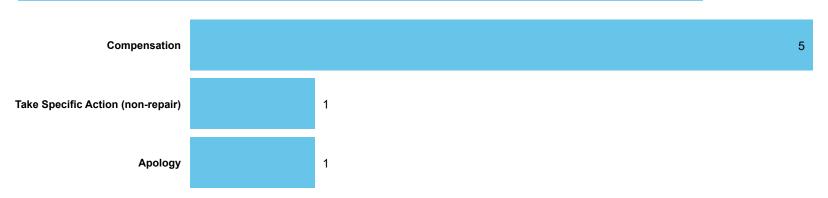

## LANDLORD PERFORMANCE

DATA REFRESHED: July 2024

Lewes District Council

Orders Made by Type | Orders on cases determined between April 2023 - March 2024 Table 4.1