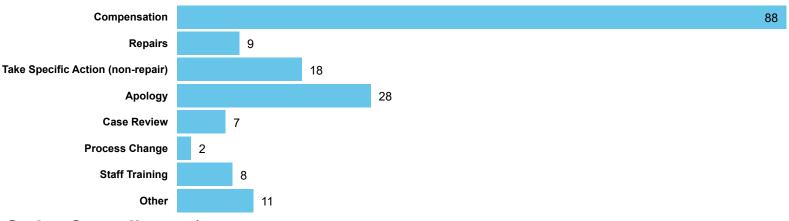

| 1                  | 0         | 0       | 0                       | 0                       | 0         | 1          |
| Responsive repairs – heating and hot water | 0                           | 0                 | 0                  | 0         | 0       | 1                       | 0                       | 0         | 1          |
| Total                                      | 4                           | 23                | 17                 | 0         | 4       | 18                      | 4                       | 0         | 70         |

#### LANDLORD PERFORMANCE

**DATA REFRESHED:** July 2024

Leeds City Council





29







Delay in escalating or responding to complaint

#### Orders Made by Type | Orders on cases determined between April 2023 - March 2024





#### Order Compliance | Order target dates between April 2023 - March 2024

| Tα | h | ما | 1 |     |
|----|---|----|---|-----|
| Id | U | ı  | 4 | - 4 |

| Order     | Within 3 Months |     | Within 6 Months |    |  |
|-----------|-----------------|-----|-----------------|----|--|
| Complete? | Count           | %   | Count           | %  |  |
| Complied  | 157             | 98% | 3               | 2% |  |
| Total     | 157             | 98% | 3               | 2% |  |

#### Compensation Ordered | Cases Determined between April 2023 - March 2024