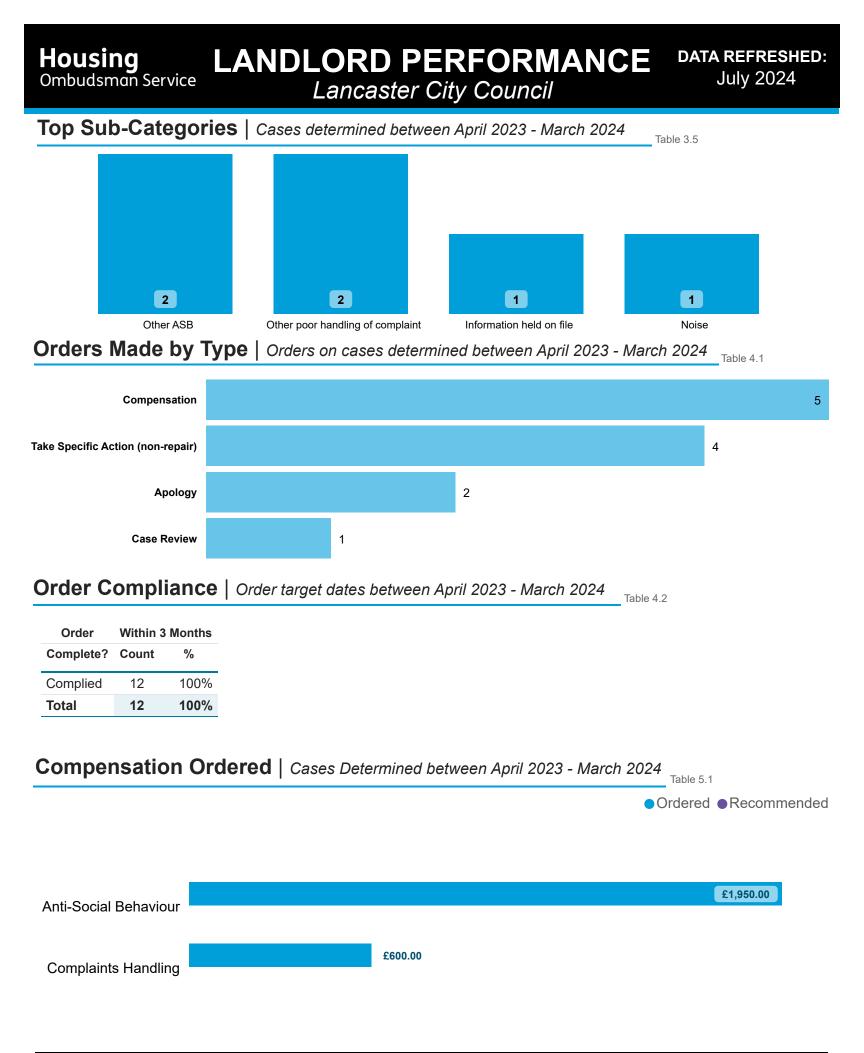

## Landlord Findings by Category | Cases determined between April 2023 - March 2024

| Category                        | Severe<br>Maladministration | Maladministration | Service<br>failure | Mediation | Redress | No<br>maladministration | Outside<br>Jurisdiction | Withdrawn | Total<br>▼ |
|---------------------------------|-----------------------------|-------------------|--------------------|-----------|---------|-------------------------|-------------------------|-----------|------------|
| Anti-Social Behaviour           | 1                           | 1                 | 1                  | 0         | 0       | 0                       | 0                       | 0         | 3          |
| Complaints Handling             | 0                           | 2                 | 0                  | 0         | 0       | 0                       | 0                       | 0         | 2          |
| Information and data management | 0                           | 0                 | 1                  | 0         | 0       | 0                       | 0                       | 0         | 1          |
| Total                           | 1                           | 3                 | 2                  | 0         | 0       | 0                       | 0                       | 0         | 6          |

#### Findings by Category Comparison | Cases determined between April 2023 - March 2024

| Top Categories for Lancaster City Council |                                |                              |                              |  |  |  |  |  |
|-------------------------------------------|--------------------------------|------------------------------|------------------------------|--|--|--|--|--|
| Category                                  | <pre># Landlord Findings</pre> | % Landlord Maladministration | % National Maladministration |  |  |  |  |  |
| Anti-Social Behaviour                     | 3                              | 100%                         | 68%                          |  |  |  |  |  |
| Complaints Handling                       | 2                              | 100%                         | 84%                          |  |  |  |  |  |
| Information and data management           | 1                              | 100%                         | 90%                          |  |  |  |  |  |

National Maladministration Rate by Landlord Size: Table 3.2

| Category                        | Less than<br>100 units | Between 100<br>and 1,000 units | Between 1,000<br>and 10,000 units | Between 10,000<br>and 50,000 units | More than 50,000 units | % Landlord<br>Maladministration |
|---------------------------------|------------------------|--------------------------------|-----------------------------------|------------------------------------|------------------------|---------------------------------|
| Anti-Social Behaviour           | 71%                    | 61%                            | 60%                               | 67%                                | 75%                    | 100%                            |
| Complaints Handling             | 100%                   | 87%                            | 87%                               | 86%                                | 81%                    | 100%                            |
| Information and data management | 100%                   | 88%                            | 83%                               | 93%                                | 90%                    | 100%                            |

#### National Maladministration Rate by Landlord Type: Table 3.3

| Category                        | Housing Association | Local Authority / ALMO or TMO | Other | % Landlord Maladministration |
|---------------------------------|---------------------|-------------------------------|-------|------------------------------|
| Anti-Social Behaviour           | 68%                 | 69%                           | 67%   | 100%                         |
| Complaints Handling             | 81%                 | 91%                           | 91%   | 100%                         |
| Information and data management | 89%                 | 93%                           | 67%   | 100%                         |

### Findings by Sub-Category | Cases Determined between April 2023 - March 2024 Table 3.4

| Highlighted Service Delivery Sub-Categories only: |                             |                   |                    |           |         |                         |                         |           |            |
|---------------------------------------------------|-----------------------------|-------------------|--------------------|-----------|---------|-------------------------|-------------------------|-----------|------------|
| Sub-Category                                      | Severe<br>Maladministration | Maladministration | Service<br>failure | Mediation | Redress | No<br>maladministration | Outside<br>Jurisdiction | Withdrawn | Total<br>▼ |
| Noise                                             | 1                           | 0                 | 0                  | 0         | 0       | 0                       | 0                       | 0         | 1          |
| Total                                             | 1                           | 0                 | 0                  | 0         | 0       | 0                       | 0                       | 0         | 1          |