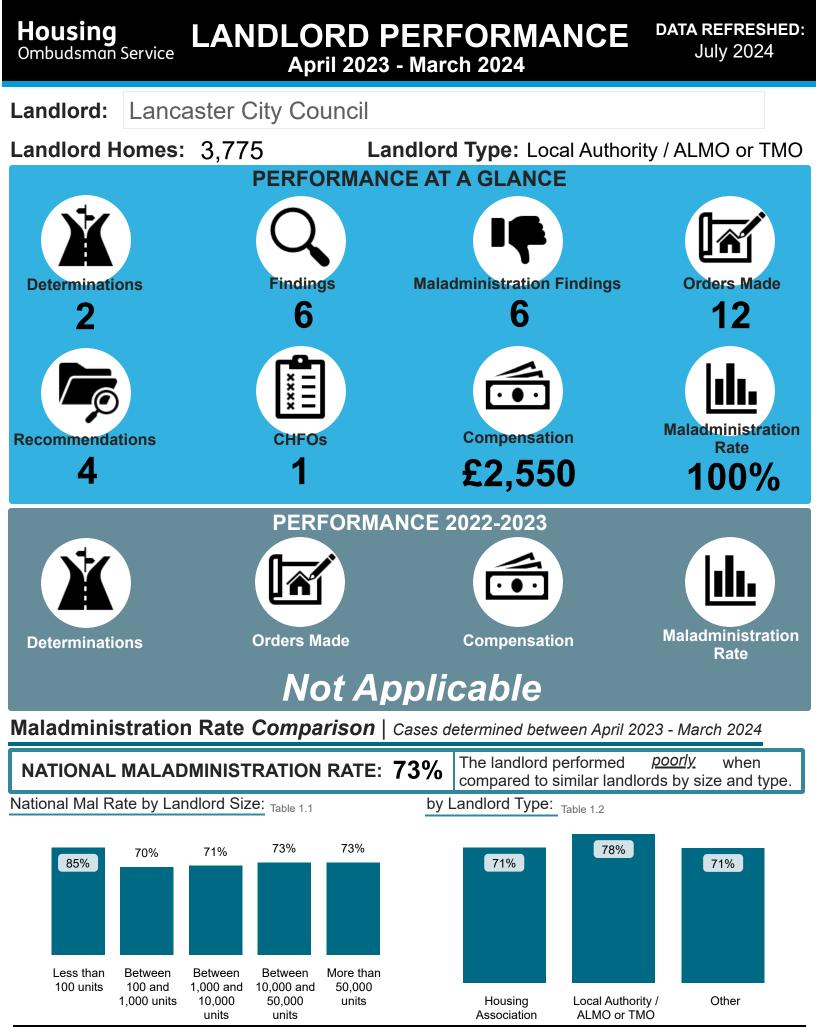

# LANDLORD PERFORMANCE Lancaster City Council

DATA REFRESHED: July 2024

% Findings

17%

50%

33% 0%

0%

0%

#### Findings Comparison | Cases determined between April 2023 - March 2024

#### National Performance by Landlord Size: Table 2.1

| Outcome                  | Less than Between 100 |                 | Between 1.000    | Between 10.000   | More than    | Total | Lancaster City Co        |  |
|--------------------------|-----------------------|-----------------|------------------|------------------|--------------|-------|--------------------------|--|
|                          | 100 units             | and 1,000 units | and 10,000 units | and 50,000 units | 50,000 units | Total | Outcome                  |  |
| Severe Maladministration | 14%                   | 6%              | 4%               | 8%               | 7%           | 7%    | Severe Maladministration |  |
| Maladministration        | 35%                   | 37%             | 41%              | 42%              | 43%          | 42%   | Maladministration        |  |
| Service failure          | 18%                   | 19%             | 20%              | 18%              | 19%          | 19%   | Service failure          |  |
| Mediation                | 0%                    | 0%              | 1%               | 1%               | 1%           | 1%    | Mediation                |  |
| Redress                  | 0%                    | 5%              | 7%               | 8%               | 12%          | 9%    | Redress                  |  |
| No maladministration     | 12%                   | 21%             | 20%              | 15%              | 12%          | 15%   | No maladministration     |  |
| Outside Jurisdiction     | 22%                   | 11%             | 8%               | 7%               | 5%           | 7%    | Outside Jurisdiction     |  |
| Withdrawn                | 0%                    | 0%              | 0%               | 0%               | 0%           | 0%    | Withdrawn                |  |
|                          |                       |                 |                  |                  |              |       |                          |  |

#### National Performance by Landlord Type: Table 2.2

| Outcome                  | Housing Association | Local Authority / ALMO or TMO            | IO or TMO Other Total |                   | Outcome                  | % Findings |
|--------------------------|---------------------|------------------------------------------|-----------------------|-------------------|--------------------------|------------|
| Severe Maladministration | 6%                  | 9%                                       | 6%                    | 7%                | Severe Maladministration | 17%        |
| Maladministration        | 41%                 | 41% 45% 36% <b>42%</b> Maladministration |                       | Maladministration | 50%                      |            |
| Service failure          | 19%                 | 18%                                      | 21%                   | 19%               | Service failure          | 33%        |
| Mediation                | 1%                  | 1%                                       | 0%                    | 1%                | Mediation                | 0%         |
| Redress                  | 12%                 | 4%                                       | 5%                    | 9%                | Redress                  | 0%         |
| No maladministration     | 15%                 | 15%                                      | 21%                   | 15%               | No maladministration     | 0%         |
| Outside Jurisdiction     | 6%                  | 9%                                       | 11%                   | 7%                | Outside Jurisdiction     | 0%         |
| Withdrawn                | 0%                  | 0%                                       | 0%                    | 0%                | Withdrawn                | 0%         |