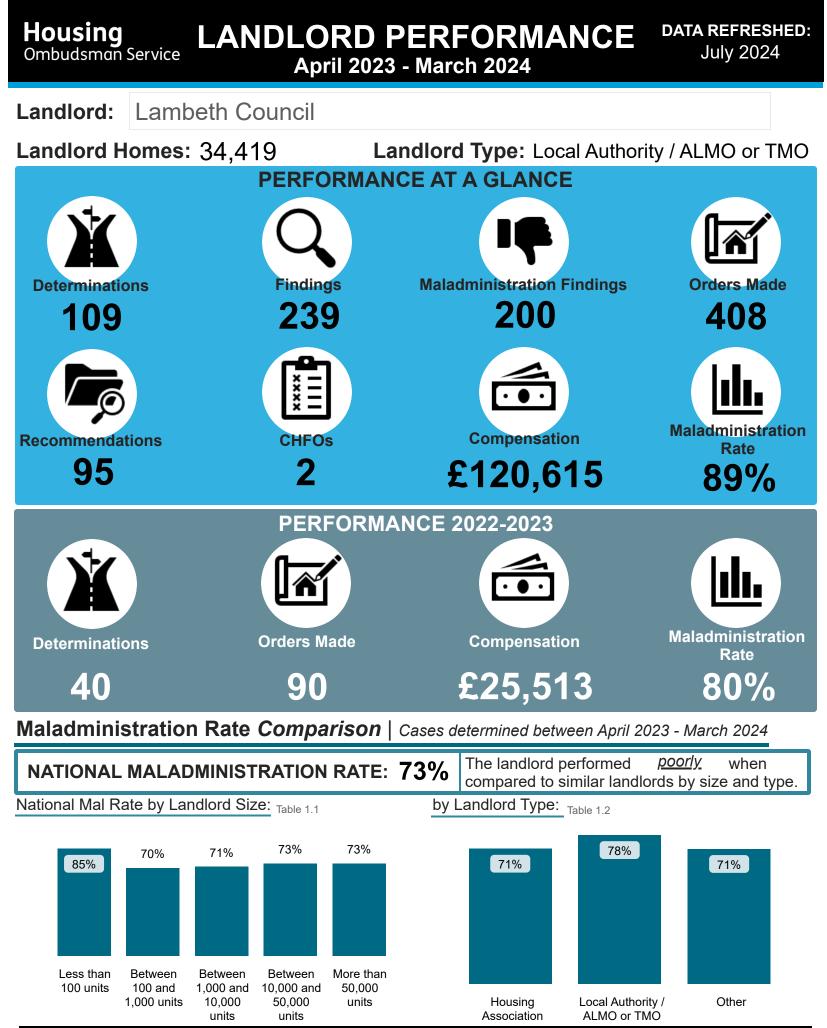

# Housing Ombudsman Service

# LANDLORD PERFORMANCE REPORT

2023/2024

ambeth Council

Housing Ombudsman

Page 1

# LANDLORD PERFORMANCE

DATA REFRESHED: July 2024

% Findings

15%

57%

11%

2% 3%

6%

6%

0%

Lambeth Council

### Findings Comparison | Cases determined between April 2023 - March 2024

#### National Performance by Landlord Size: Table 2.1

| Outcome                  | Less than | Between 100     | Between 1.000    | Between 10,000   | More than    | Total | Lambein Coun             |
|--------------------------|-----------|-----------------|------------------|------------------|--------------|-------|--------------------------|
|                          | 100 units | and 1,000 units | and 10,000 units | and 50,000 units | 50,000 units | Total | Outcome                  |
| Severe Maladministration | 15%       | 6%              | 4%               | 8%               | 7%           | 7%    | Severe Maladministration |
| Maladministration        | 36%       | 37%             | 42%              | 42%              | 43%          | 42%   | Maladministration        |
| Service failure          | 17%       | 19%             | 20%              | 18%              | 19%          | 19%   | Service failure          |
| Mediation                | 0%        | 0%              | 1%               | 1%               | 1%           | 1%    | Mediation                |
| Redress                  | 0%        | 5%              | 7%               | 8%               | 12%          | 9%    | Redress                  |
| No maladministration     | 13%       | 21%             | 19%              | 16%              | 12%          | 15%   | No maladministration     |
| Outside Jurisdiction     | 19%       | 11%             | 8%               | 7%               | 5%           | 7%    | Outside Jurisdiction     |
| Withdrawn                | 0%        | 0%              | 0%               | 0%               | 0%           | 0%    | Withdrawn                |
|                          |           |                 |                  |                  |              |       |                          |

#### National Performance by Landlord Type: Table 2.2

| Outcome                  | Housing Association | Local Authority / ALMO or TMO | Other | Total | Outcome                  | % Findings |
|--------------------------|---------------------|-------------------------------|-------|-------|--------------------------|------------|
| Severe Maladministration | 6%                  | 9%                            | 6%    | 7%    | Severe Maladministration | 15%        |
| Maladministration        | 41%                 | 45%                           | 36%   | 42%   | Maladministration        | 57%        |
| Service failure          | 19%                 | 18%                           | 21%   | 19%   | Service failure          | 11%        |
| Mediation                | 1%                  | 1%                            | 0%    | 1%    | Mediation                | 2%         |
| Redress                  | 12%                 | 4%                            | 6%    | 9%    | Redress                  | 3%         |
| No maladministration     | 15%                 | 15%                           | 21%   | 15%   | No maladministration     | 6%         |
| Outside Jurisdiction     | 6%                  | 9%                            | 10%   | 7%    | Outside Jurisdiction     | 6%         |
| Withdrawn                | 0%                  | 0%                            | 0%    | 0%    | Withdrawn                | 0%         |

## Landlord Findings by Category | Cases determined between April 2023 - March 2024

| Category                                 | Severe<br>Maladministration | Maladministration | Service<br>failure | Mediation | Redress | No<br>maladministration | Outside<br>Jurisdiction | Withdrawn | Total<br>▼ |
|------------------------------------------|-----------------------------|-------------------|--------------------|-----------|---------|-------------------------|-------------------------|-----------|------------|
| Property Condition                       | 22                          | 52                | 6                  | 2         | 5       | 3                       | 4                       | 0         | 94         |
| Complaints Handling                      | 9                           | 56                | 14                 | 2         | 0       | 1                       | 0                       | 0         | 82         |
| Information and data management          | 1                           | 13                | 1                  | 0         | 0       | 0                       | 1                       | 0         | 16         |
| Anti-Social Behaviour                    | 1                           | 4                 | 1                  | 0         | 0       | 3                       | 2                       | 0         | 11         |
| Moving to a Property                     | 1                           | 1                 | 1                  | 0         | 0       | 2                       | 5                       | 0         | 10         |
| Charges                                  | 1                           | 4                 | 0                  | 0         | 0       | 1                       | 1                       | 0         | 7          |
| Estate Management                        | 0                           | 1                 | 2                  | 1         | 0       | 2                       | 0                       | 0         | 6          |
| Health and Safety (inc. building safety) | 2                           | 3                 | 0                  | 0         | 0       | 0                       | 0                       | 0         | 5          |
| Reimbursement and<br>Payments            | 0                           | 1                 | 1                  | 0         | 1       | 1                       | 0                       | 0         | 4          |
| Occupancy Rights                         | 0                           | 0                 | 0                  | 0         | 0       | 1                       | 1                       | 0         | 2          |
| Staff                                    | 0                           | 1                 | 1                  | 0         | 0       | 0                       | 0                       | 0         | 2          |
| Total                                    | 37                          | 136               | 27                 | 5         | 6       | 14                      | 14                      | 0         | 239        |

# LANDLORD PERFORMANCE

89%

Lambeth Council

## Findings by Category Comparison | Cases determined between April 2023 - March 2024

| Top Categories for Lambeth Council Table 3.1 |                     |                              |                              |  |  |  |  |  |
|----------------------------------------------|---------------------|------------------------------|------------------------------|--|--|--|--|--|
| Category                                     | # Landlord Findings | % Landlord Maladministration | % National Maladministration |  |  |  |  |  |
| Property Condition                           | 90                  | 89%                          | 73%                          |  |  |  |  |  |
| Complaints Handling                          | 82                  | 96%                          | 84%                          |  |  |  |  |  |
| Information and data management              | 15                  | 100%                         | 90%                          |  |  |  |  |  |

#### National Maladministration Rate by Landlord Size: Table 3.2

|                                 |                        |                                | 10010 0.2                      |                                 |                        |                                 |
|---------------------------------|------------------------|--------------------------------|--------------------------------|---------------------------------|------------------------|---------------------------------|
| Category                        | Less than 100<br>units | Between 100<br>and 1,000 units | Between 1,000 and 10,000 units | Between 10,000 and 50,000 units | More than 50,000 units | % Landlord<br>Maladministration |
| Complaints Handling             | 100%                   | 87%                            | 87%                            | 86%                             | 81%                    | 96%                             |
| Information and data management | 100%                   | 88%                            | 83%                            | 93%                             | 90%                    | 100%                            |
| Property Condition              | 75%                    | 63%                            | 72%                            | 74%                             | 74%                    | 89%                             |
| National Maladminis             | stration Rate by       | Landlord Type                  | e: Table 3.3                   |                                 |                        |                                 |
| Category                        | Housing Assoc          | iation Local Aut               | hority / ALMO or TMC           | O Other                         | % Landle               | ord Maladministration           |
| Complaints Handling             | 81%                    |                                | 91%                            | 91%                             |                        | 96%                             |
| Information and data            | 89%                    |                                | 93%                            | 67%                             |                        | 100%                            |