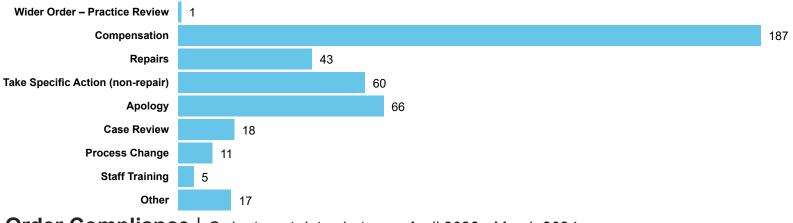

management

Property Condition

| Order Compliance | Order target dates between April 2023 - March 2024 | Table 4.2 |
|------------------|----------------------------------------------------|-----------|
|------------------|----------------------------------------------------|-----------|

| Order     | Within 3 Months |     | Within 6 Month |    |  |
|-----------|-----------------|-----|----------------|----|--|
| Complete? | Count           | %   | Count          | %  |  |
| Complied  | 386             | 99% | 5              | 1% |  |
| Total     | 386             | 99% | 5              | 1% |  |