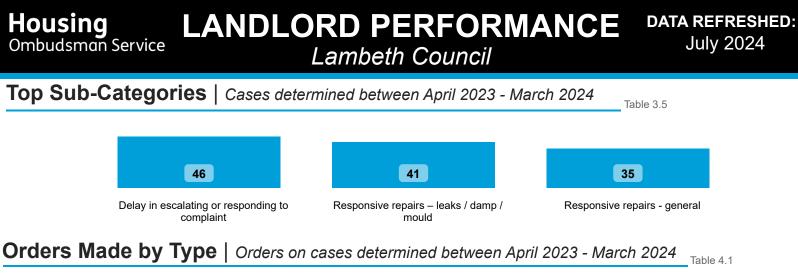

# Findings by Sub-Category | Cases Determined between April 2023 - March 2024 Table 3.4

77%

59%

Highlighted Service Delivery Sub-Categories only:

72%

| Sub-Category                                         | Severe<br>Maladministration | Maladministration | Service<br>failure | Mediation | Redress | No<br>maladministration | Outside<br>Jurisdiction | Withdrawn | Total<br>▼ |
|------------------------------------------------------|-----------------------------|-------------------|--------------------|-----------|---------|-------------------------|-------------------------|-----------|------------|
| Responsive repairs –<br>leaks / damp / mould         | 14                          | 23                | 1                  | 0         | 2       | 1                       | 1                       | 0         | 42         |
| Responsive repairs -<br>general                      | 5                           | 25                | 1                  | 1         | 2       | 1                       | 1                       | 0         | 36         |
| Noise                                                | 1                           | 3                 | 0                  | 0         | 0       | 2                       | 1                       | 0         | 7          |
| Decants (temp. or permanent)                         | 1                           | 1                 | 1                  | 0         | 0       | 0                       | 0                       | 0         | 3          |
| Responsive repairs –<br>heating and hot water        | 0                           | 0                 | 2                  | 1         | 0       | 0                       | 0                       | 0         | 3          |
| Service charges –<br>amount or account<br>management | 0                           | 3                 | 0                  | 0         | 0       | 0                       | 0                       | 0         | 3          |
| Electrical safety                                    | 0                           | 2                 | 0                  | 0         | 0       | 0                       | 0                       |           | 2          |
| Pest control (within property)                       | 0                           | 2                 | 0                  | 0         | 0       | 0                       | 0                       | 0         | 2          |
| Staff conduct                                        | 0                           | 1                 | 1                  | 0         | 0       | 0                       | 0                       | 0         | 2          |
| Asbestos                                             | 1                           | 0                 | 0                  | 0         | 0       | 0                       | 0                       | 0         | 1          |
| Gas inspections and safety                           | 0                           | 1                 | 0                  | 0         | 0       | 0                       | 0                       | 0         | 1          |
| Structural safety                                    | 1                           | 0                 | 0                  | 0         | 0       | 0                       | 0                       |           | 1          |
| Total                                                | 23                          | 61                | 6                  | 2         | 4       | 4                       | 3                       | 0         | 103        |

management

Property Condition

| Order Compliance | Order target dates between April 2023 - March 2024 | Table 4.2 |
|------------------|----------------------------------------------------|-----------|
|------------------|----------------------------------------------------|-----------|

| Order     | Within 3 Months |     | Within 6 Month |    |  |
|-----------|-----------------|-----|----------------|----|--|
| Complete? | Count           | %   | Count          | %  |  |
| Complied  | 386             | 99% | 5              | 1% |  |
| Total     | 386             | 99% | 5              | 1% |  |