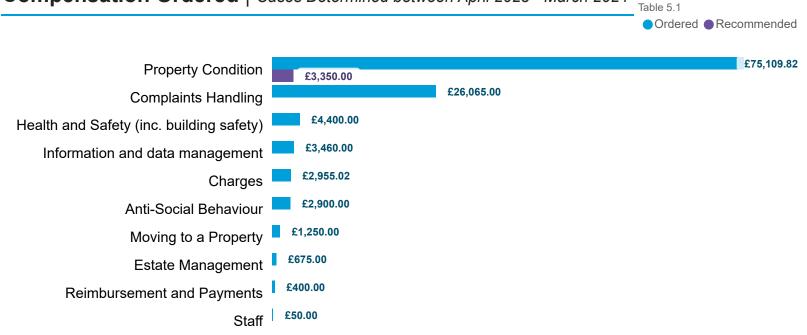

| 2         | 4       | 4                       | 3                       | 0         | 103        |

management

Property Condition





| Order Compliance | Order target dates between April 2023 - March 2024 | Table 4.2 |
|------------------|----------------------------------------------------|-----------|
|------------------|----------------------------------------------------|-----------|

| Order     | Within 3 Months |     | Within 6 Month |    |  |
|-----------|-----------------|-----|----------------|----|--|
| Complete? | Count           | %   | Count          | %  |  |
| Complied  | 386             | 99% | 5              | 1% |  |
| Total     | 386             | 99% | 5              | 1% |  |

## **Compensation Ordered** | Cases Determined between April 2023 - March 2024