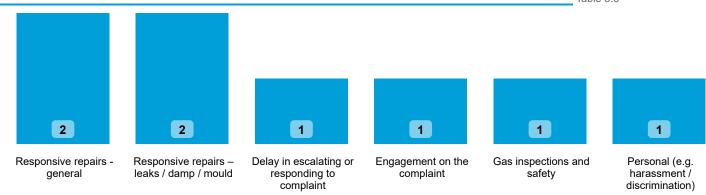

#### Orders Made by Type | Orders on cases determined between April 2023 - March 2024

Table 4.1