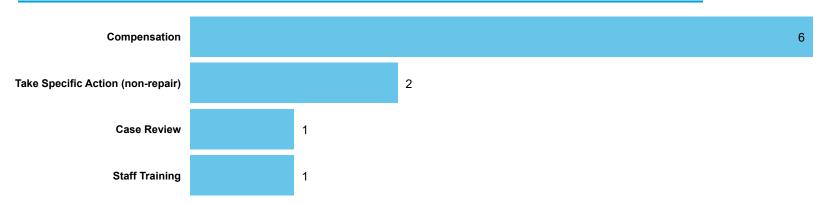

### Compensation Ordered | Cases Determined between April 2023 - March 2024

OrderedRecommended

## Landlord Findings by Category | Cases determined between April 2023 - March 2024 Table 2.3

| Category                                 | Severe<br>Maladministration | Maladministration | Service<br>failure | Mediation | Redress | No<br>maladministration | Outside<br>Jurisdiction | Withdrawn | Total <b>▼</b> |
|------------------------------------------|-----------------------------|-------------------|--------------------|-----------|---------|-------------------------|-------------------------|-----------|----------------|
| Property Condition                       | 0                           | 3                 | 0                  | 0         | 0       | 1                       | 0                       | 0         | 4              |
| Complaints Handling                      | 0                           | 1                 | 1                  | 0         | 0       | 0                       | 0                       | 0         | 2              |
| Anti-Social Behaviour                    | 0                           | 1                 | 0                  | 0         | 0       | 0                       | 0                       | 0         | 1              |
| Health and Safety (inc. building safety) | 0                           | 0                 | 0                  | 0         | 0       | 1                       | 0                       | 0         | 1              |
| Total                                    | 0                           | 5                 | 1                  | 0         | 0       | 2                       | 0                       | 0         | 8              |