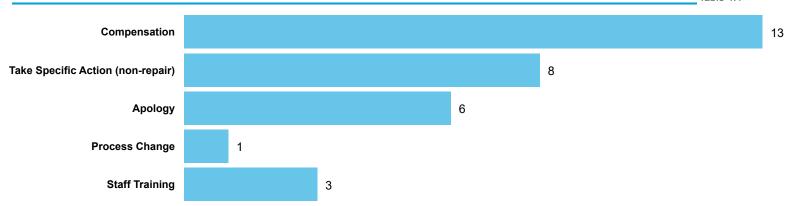

# LANDLORD PERFORMANCE

DATA REFRESHED: July 2024

Jigsaw Homes Group Limited

Orders Made by Type | Orders on cases determined between April 2023 - March 2024

Tahla 1 '