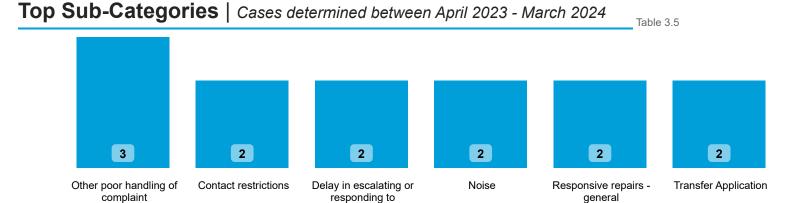

# Findings by Sub-Category | Cases Determined between April 2023 - March 2024 Table 3.4

Highlighted Service Delivery Sub-Categories only:

| Sub-Category                                         | Severe<br>Maladministration | Maladministration | Service<br>failure | Mediation | Redress | No<br>maladministration | Outside<br>Jurisdiction | Withdrawn | Total<br>▼ |
|------------------------------------------------------|-----------------------------|-------------------|--------------------|-----------|---------|-------------------------|-------------------------|-----------|------------|
| Responsive repairs - general                         | 0                           | 1                 | 0                  | 0         | 0       | 1                       | 1                       | 0         | 3          |
| Noise                                                | 0                           | 0                 | 0                  | 0         | 0       | 2                       | 0                       | 0         | 2          |
| Service charges –<br>amount or account<br>management | 0                           | 1                 | 0                  | 0         | 0       | 0                       | 1                       | 0         | 2          |
| Responsive repairs – heating and hot water           | 0                           | 0                 | 0                  | 0         | 0       | 0                       | 1                       | 0         | 1          |
| Staff conduct                                        | 0                           | 0                 | 0                  | 0         | 0       | 1                       | 0                       | 0         | 1          |
| Total                                                | 0                           | 2                 | 0                  | 0         | 0       | 4                       | 3                       | 0         | 9          |