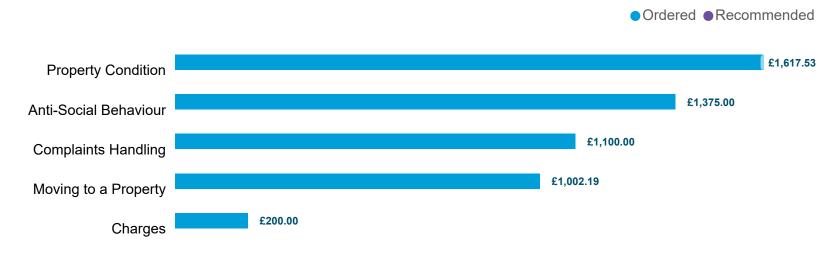

# Compensation Ordered | Cases Determined between April 2023 - March 2024

Table 5 1