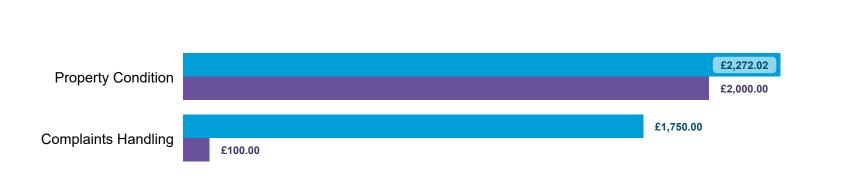

# Landlord Findings by Category | Cases determined between April 2023 - March 2024 Table 2.3

| Category            | Severe<br>Maladministration | Maladministration | Service<br>failure | Mediation | Redress | No<br>maladministration | Outside<br>Jurisdiction | Withdrawn | Total<br>▼ |
|---------------------|-----------------------------|-------------------|--------------------|-----------|---------|-------------------------|-------------------------|-----------|------------|
| Property Condition  | 0                           | 3                 | 1                  | 0         | 1       | 0                       | 0                       | 0         | 5          |
| Complaints Handling | 0                           | 1                 | 0                  | 0         | 1       | 0                       | 0                       | 0         | 2          |
| Total               | 0                           | 4                 | 1                  | 0         | 2       | 0                       | 0                       | 0         | 7          |