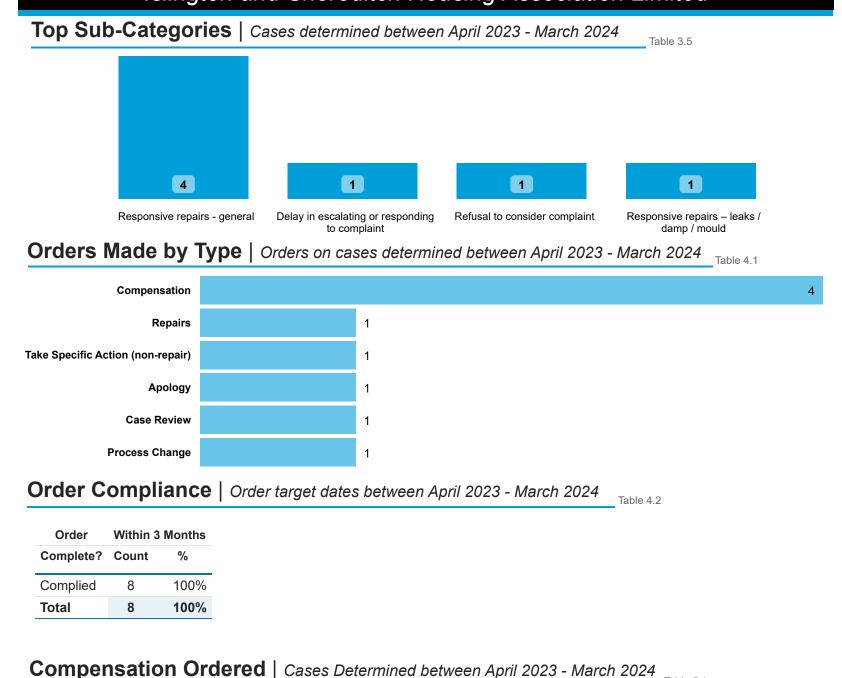

# Findings by Sub-Category | Cases Determined between April 2023 - March 2024 Table 3.4

Highlighted Service Delivery Sub-Categories only:

| Sub-Category                              | Severe<br>Maladministration | Maladministration | Service<br>failure | Mediation | Redress | No<br>maladministration | Outside<br>Jurisdiction | Withdrawn | Total<br>▼ |
|-------------------------------------------|-----------------------------|-------------------|--------------------|-----------|---------|-------------------------|-------------------------|-----------|------------|
| Responsive repairs - general              | 0                           | 2                 | 1                  | 0         | 1       | 0                       | 0                       | 0         | 4          |
| Responsive repairs – leaks / damp / mould | 0                           | 1                 | 0                  | 0         | 0       | 0                       | 0                       | 0         | 1          |
| Total                                     | 0                           | 3                 | 1                  | 0         | 1       | 0                       | 0                       | 0         | 5          |