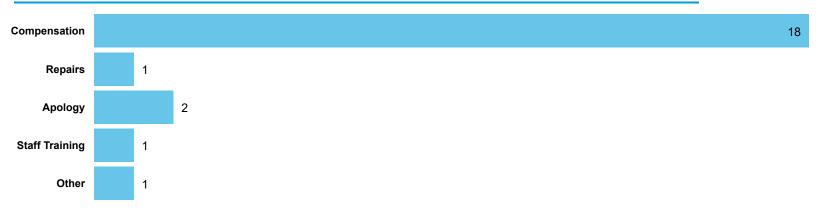

## Orders Made by Type | Orders on cases determined between April 2023 - March 2024