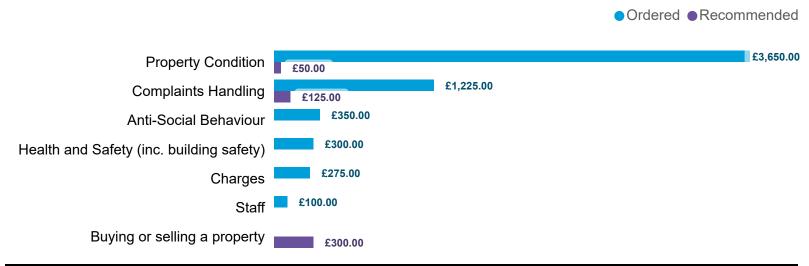

| 0         | 1       | 3                       | 1                       | 0         | 15         |

DATA REFRESHED: July 2024

# LANDLORD PERFORMANCE Irwell Valley Housing Association Limited

DATA REFRESHED: July 2024

#### **Top Sub-Categories** | Cases determined between April 2023 - March 2024



## Orders Made by Type | Orders on cases determined between April 2023 - March 2024



#### Order Compliance | Order target dates between April 2023 - March 2024

| Order     | Within 3 | in 3 Months |  |  |  |
|-----------|----------|-------------|--|--|--|
| Complete? | Count    | %           |  |  |  |
| Complied  | 23       | 100%        |  |  |  |
| Total     | 23       | 100%        |  |  |  |

## Compensation Ordered | Cases Determined between April 2023 - March 2024