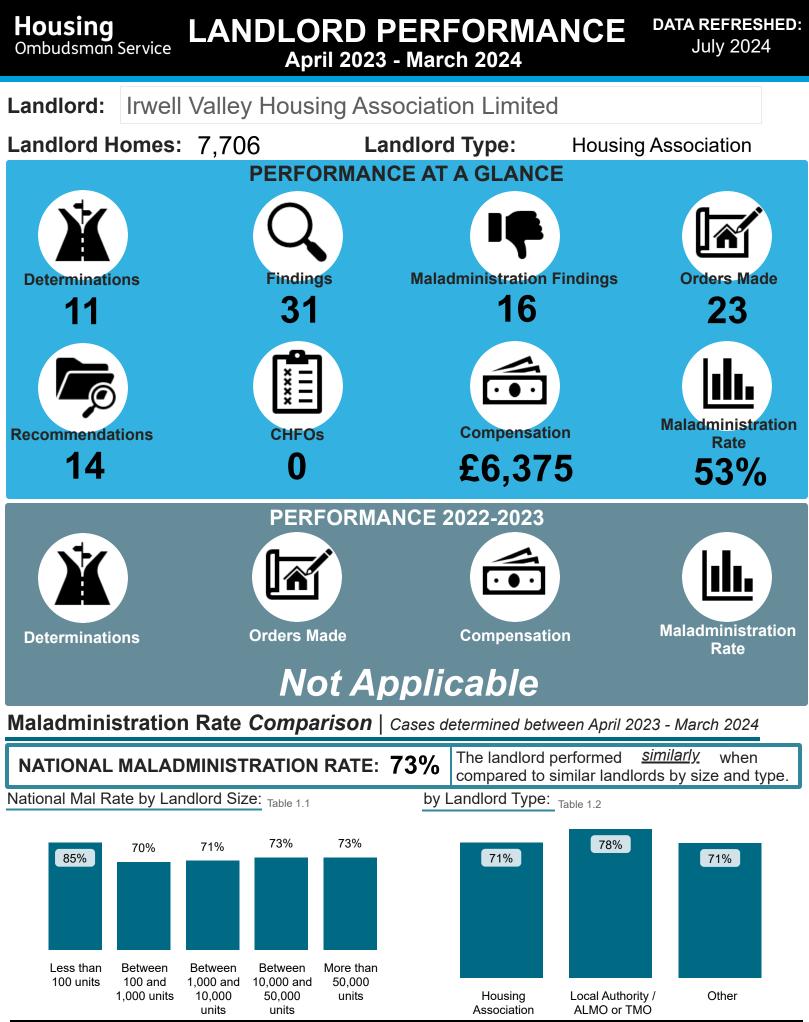

# Housing Ombudsman Service

# LANDLORD PERFORMANCE REPORT

# 2023/2024

Irwell Valley Housing Association Limited

ell Valley Housing Association Limited

Housing Ombudsman

# LANDLORD PERFORMANCE Irwell Valley Housing Association Limited

DATA REFRESHED: July 2024

% Findings

3%

32%

16% 3%

10% 32%

3%

0%

Irwell Valley Housing Association Limited

Outcome

Severe Maladministration

Maladministration

No maladministration Outside Jurisdiction

Service failure

Mediation Redress

Withdrawn

#### Findings Comparison | Cases determined between April 2023 - March 2024

#### National Performance by Landlord Size: Table 2.1

| Outcome                  | Less than<br>100 units | Between 100<br>and 1,000 units | Between 1,000<br>and 10,000 units | Between 10,000<br>and 50,000 units | More than 50,000 units | Total |  |
|--------------------------|------------------------|--------------------------------|-----------------------------------|------------------------------------|------------------------|-------|--|
| <b>▲</b>                 | 100 units              | and 1,000 units                | and T0,000 units                  | and 50,000 units                   | 50,000 units           |       |  |
| Severe Maladministration | 14%                    | 6%                             | 4%                                | 8%                                 | 7%                     | 7%    |  |
| Maladministration        | 35%                    | 37%                            | 41%                               | 42%                                | 43%                    | 42%   |  |
| Service failure          | 18%                    | 19%                            | 20%                               | 18%                                | 19%                    | 19%   |  |
| Mediation                | 0%                     | 0%                             | 1%                                | 1%                                 | 1%                     | 1%    |  |
| Redress                  | 0%                     | 5%                             | 7%                                | 8%                                 | 12%                    | 9%    |  |
| No maladministration     | 12%                    | 21%                            | 20%                               | 15%                                | 12%                    | 15%   |  |
| Outside Jurisdiction     | 22%                    | 11%                            | 8%                                | 7%                                 | 5%                     | 7%    |  |
| Withdrawn                | 0%                     | 0%                             | 0%                                | 0%                                 | 0%                     | 0%    |  |

#### National Performance by Landlord Type: Table 2.2

| Outcome                  | Housing Association | Local Authority / ALMO or TMO | Other | Total | Outcome                  | % Findings |
|--------------------------|---------------------|-------------------------------|-------|-------|--------------------------|------------|
| Severe Maladministration | 6%                  | 9%                            | 6%    | 7%    | Severe Maladministration | 3%         |
| Maladministration        | 41%                 | 45%                           | 36%   | 42%   | Maladministration        | 32%        |
| Service failure          | 19%                 | 18%                           | 21%   | 19%   | Service failure          | 16%        |
| Mediation                | 1%                  | 1%                            | 0%    | 1%    | Mediation                | 3%         |
| Redress                  | 12%                 | 4%                            | 5%    | 9%    | Redress                  | 10%        |
| No maladministration     | 15%                 | 15%                           | 21%   | 15%   | No maladministration     | 32%        |
| Outside Jurisdiction     | 6%                  | 9%                            | 11%   | 7%    | Outside Jurisdiction     | 3%         |
| Withdrawn                | 0%                  | 0%                            | 0%    | 0%    | Withdrawn                | 0%         |

# Landlord Findings by Category | Cases determined between April 2023 - March 2024

| Category                                    | Severe<br>Maladministration | Maladministration | Service<br>failure | Mediation | Redress | No<br>maladministration | Outside<br>Jurisdiction | Withdrawn | Total<br>▼ |
|---------------------------------------------|-----------------------------|-------------------|--------------------|-----------|---------|-------------------------|-------------------------|-----------|------------|
| Property Condition                          | 1                           | 3                 | 2                  | 0         | 1       | 4                       | 0                       | 0         | 11         |
| Complaints Handling                         | 0                           | 4                 | 1                  | 0         | 2       | 1                       | 0                       | 0         | 8          |
| Anti-Social Behaviour                       | 0                           | 1                 | 0                  | 0         | 0       | 2                       | 0                       | 0         | 3          |
| Charges                                     | 0                           | 1                 | 1                  | 0         | 0       | 0                       | 1                       | 0         | 3          |
| Moving to a Property                        | 0                           | 0                 | 0                  | 0         | 0       | 2                       | 0                       | 0         | 2          |
| Buying or selling a property                | 0                           | 0                 | 0                  | 1         | 0       | 0                       | 0                       | 0         | 1          |
| Health and Safety (inc.<br>building safety) | 0                           | 1                 | 0                  | 0         | 0       | 0                       | 0                       | 0         | 1          |
| Reimbursement and Payments                  | 0                           | 0                 | 0                  | 0         | 0       | 1                       | 0                       | 0         | 1          |
| Staff                                       | 0                           | 0                 | 1                  | 0         | 0       | 0                       | 0                       | 0         | 1          |
| Total                                       | 1                           | 10                | 5                  | 1         | 3       | 10                      | 1                       | 0         | 31         |

# LANDLORD PERFORMANCE Irwell Valley Housing Association Limited

| Top Categories for Irwell Valley Housing Association Limited |                  |                     |                              |                              |  |  |  |
|--------------------------------------------------------------|------------------|---------------------|------------------------------|------------------------------|--|--|--|
|                                                              | Category         | # Landlord Findings | % Landlord Maladministration | % National Maladministration |  |  |  |
| Prope                                                        | erty Condition   | 11                  | 55%                          | 73%                          |  |  |  |
| Comp                                                         | plaints Handling | 8                   | 63%                          | 84%                          |  |  |  |
| Anti-S                                                       | Social Behaviour | 3                   | 33%                          | 68%                          |  |  |  |

#### National Maladministration Rate by Landlord Size: Table 3.2

| Category              | Less than<br>100 units | Between 100<br>and 1,000 units | Between 1,000<br>and 10,000 units | Between 10,000<br>and 50,000 units | More than 50,000 units | % Landlord<br>Maladministration |
|-----------------------|------------------------|--------------------------------|-----------------------------------|------------------------------------|------------------------|---------------------------------|
| Anti-Social Behaviour | 71%                    | 61%                            | 60%                               | 67%                                | 75%                    | 33%                             |
| Complaints Handling   | 100%                   | 87%                            | 87%                               | 86%                                | 81%                    | 63%                             |
| Property Condition    | 75%                    | 63%                            | 72%                               | 74%                                | 74%                    | 55%                             |

#### National Maladministration Rate by Landlord Type: Table 3.3

| Category              | Housing Association | Local Authority / ALMO or TMO | Other | % Landlord Maladministration |
|-----------------------|---------------------|-------------------------------|-------|------------------------------|
| Anti-Social Behaviour | 68%                 | 69%                           | 67%   | 33%                          |
| Complaints Handling   | 81%                 | 91%                           | 91%   | 63%                          |
| Property Condition    | 72%                 | 77%                           | 59%   | 55%                          |

### Findings by Sub-Category | Cases Determined between April 2023 - March 2024 Table 3.4

| Highlighted Service Delivery Sub-Categories only:    |                             |                   |                    |           |         |                         |                         |           |            |
|------------------------------------------------------|-----------------------------|-------------------|--------------------|-----------|---------|-------------------------|-------------------------|-----------|------------|
| Sub-Category                                         | Severe<br>Maladministration | Maladministration | Service<br>failure | Mediation | Redress | No<br>maladministration | Outside<br>Jurisdiction | Withdrawn | Total<br>▼ |
| Responsive repairs -<br>general                      | 0                           | 2                 | 1                  | 0         | 1       | 2                       | 0                       | 0         | 6          |
| Responsive repairs –<br>leaks / damp / mould         | 1                           | 1                 | 1                  | 0         | 0       | 1                       | 0                       | 0         | 4          |
| Service charges –<br>amount or account<br>management | 0                           | 1                 | 1                  | 0         | 0       | 0                       | 1                       | 0         | 3          |
| Fire Safety                                          | 0                           | 1                 | 0                  | 0         | 0       | 0                       | 0                       | 0         | 1          |
| Staff conduct                                        | 0                           | 0                 | 1                  | 0         | 0       | 0                       | 0                       | 0         | 1          |
| Total                                                | 1                           | 5                 | 4                  | 0         | 1       | 3                       | 1                       | 0         | 15         |

DATA REFRESHED: July 2024

# LANDLORD PERFORMANCE Irwell Valley Housing Association Limited

DATA REFRESHED: July 2024

#### **Top Sub-Categories** | Cases determined between April 2023 - March 2024

## Orders Made by Type | Orders on cases determined between April 2023 - March 2024

#### Order Compliance | Order target dates between April 2023 - March 2024

| Order     | Within 3 | in 3 Months |  |  |  |
|-----------|----------|-------------|--|--|--|
| Complete? | Count    | %           |  |  |  |
| Complied  | 23       | 100%        |  |  |  |
| Total     | 23       | 100%        |  |  |  |

## Compensation Ordered | Cases Determined between April 2023 - March 2024