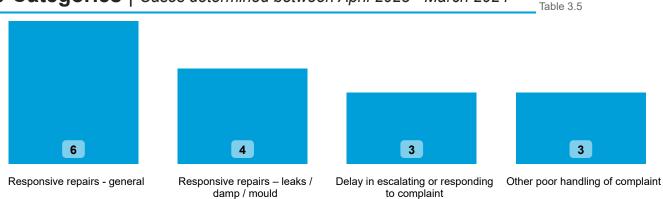

#### **Top Sub-Categories** | Cases determined between April 2023 - March 2024

### Findings by Sub-Category | Cases Determined between April 2023 - March 2024 Table 3.4

| Highlighted Service Delivery Sub-Categories only:    |                             |                   |                    |           |         |                         |                         |           |            |
|------------------------------------------------------|-----------------------------|-------------------|--------------------|-----------|---------|-------------------------|-------------------------|-----------|------------|
| Sub-Category                                         | Severe<br>Maladministration | Maladministration | Service<br>failure | Mediation | Redress | No<br>maladministration | Outside<br>Jurisdiction | Withdrawn | Total<br>▼ |
| Responsive repairs -<br>general                      | 0                           | 2                 | 1                  | 0         | 1       | 2                       | 0                       | 0         | 6          |
| Responsive repairs –<br>leaks / damp / mould         | 1                           | 1                 | 1                  | 0         | 0       | 1                       | 0                       | 0         | 4          |
| Service charges –<br>amount or account<br>management | 0                           | 1                 | 1                  | 0         | 0       | 0                       | 1                       | 0         | 3          |
| Fire Safety                                          | 0                           | 1                 | 0                  | 0         | 0       | 0                       | 0                       | 0         | 1          |
| Staff conduct                                        | 0                           | 0                 | 1                  | 0         | 0       | 0                       | 0                       | 0         | 1          |
| Total                                                | 1                           | 5                 | 4                  | 0         | 1       | 3                       | 1                       | 0         | 15         |