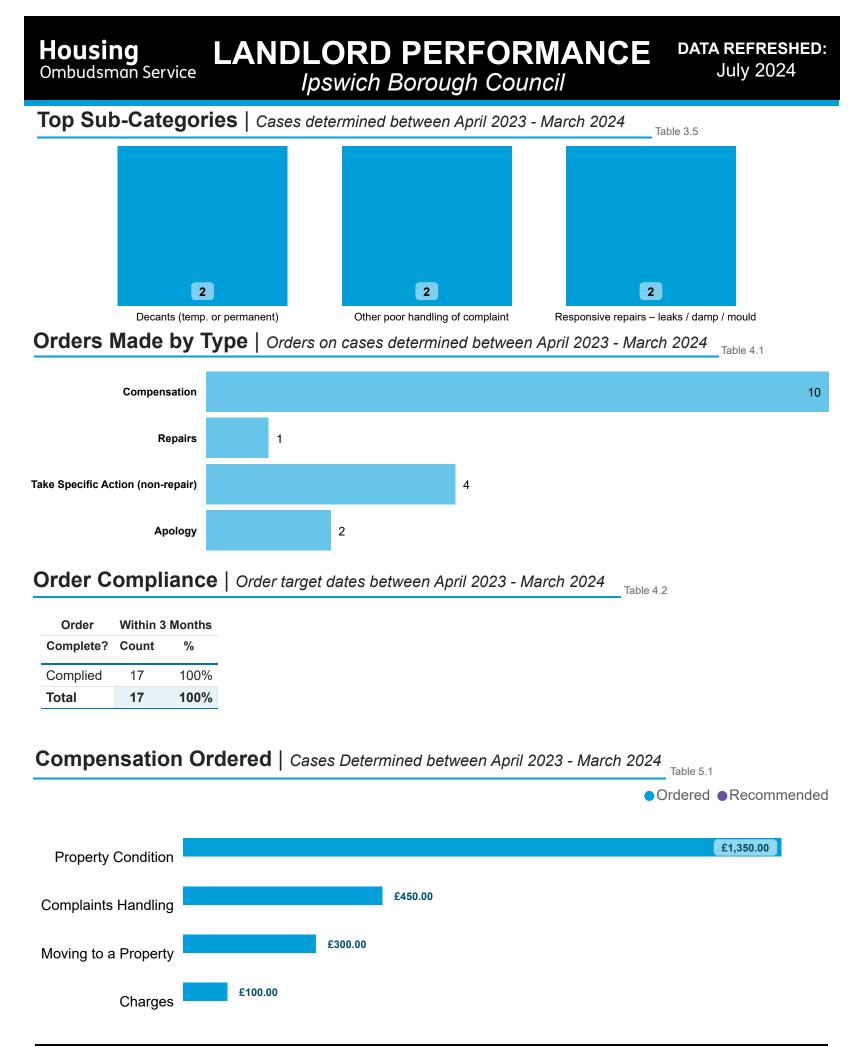

# Landlord Findings by Category | Cases determined between April 2023 - March 2024

| Category             | Severe<br>Maladministration | Maladministration | Service<br>failure | Mediation | Redress | No<br>maladministration | Outside<br>Jurisdiction | Withdrawn | Total<br>▼ |
|----------------------|-----------------------------|-------------------|--------------------|-----------|---------|-------------------------|-------------------------|-----------|------------|
| Property Condition   | 0                           | 3                 | 0                  | 1         | 0       | 1                       | 0                       | 0         | 5          |
| Complaints Handling  | 0                           | 2                 | 1                  | 0         | 0       | 0                       | 0                       | 0         | 3          |
| Moving to a Property | 0                           | 1                 | 1                  | 0         | 0       | 0                       | 1                       | 0         | 3          |
| Charges              | 0                           | 0                 | 1                  | 0         | 0       | 0                       | 0                       | 0         | 1          |
| Total                | 0                           | 6                 | 3                  | 1         | 0       | 1                       | 1                       | 0         | 12         |

# Findings by Sub-Category | Cases Determined between April 2023 - March 2024 Table 3.4

| Highlighted Service                                  | Delivery Sub-Cat            | egories <i>only</i> : |                    |           |         |                         |                         |           |            |
|------------------------------------------------------|-----------------------------|-----------------------|--------------------|-----------|---------|-------------------------|-------------------------|-----------|------------|
| Sub-Category                                         | Severe<br>Maladministration | Maladministration     | Service<br>failure | Mediation | Redress | No<br>maladministration | Outside<br>Jurisdiction | Withdrawn | Total<br>▼ |
| Decants (temp. or<br>permanent)                      | 0                           | 1                     | 1                  | 0         | 0       | 0                       | 0                       | 0         | 2          |
| Responsive repairs –<br>leaks / damp / mould         | 0                           | 2                     | 0                  | 0         | 0       | 0                       | 0                       | 0         | 2          |
| Responsive repairs -<br>general                      | 0                           | 0                     | 0                  | 1         | 0       | 0                       | 0                       | 0         | 1          |
| Service charges –<br>amount or account<br>management | 0                           | 0                     | 1                  | 0         | 0       | 0                       | 0                       | 0         | 1          |
| Total                                                | 0                           | 3                     | 2                  | 1         | 0       | 0                       | 0                       | 0         | 6          |