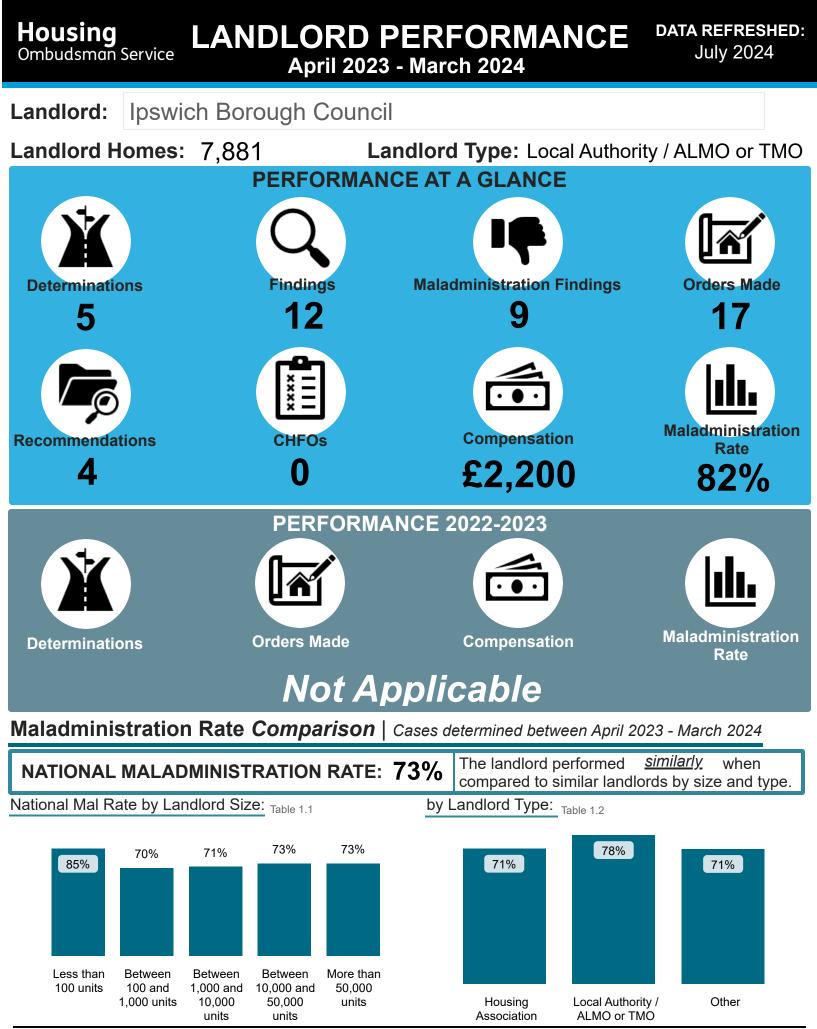

# Housing Ombudsman Service

# LANDLORD PERFORMANCE REPORT

2023/2024 Ipswich Borough Council

wich Borough Council

Housing Ombudsman

Page 1

# LANDLORD PERFORMANCE Ipswich Borough Council

% Findings

0%

50%

25% 8%

> 0% 8%

8%

0%