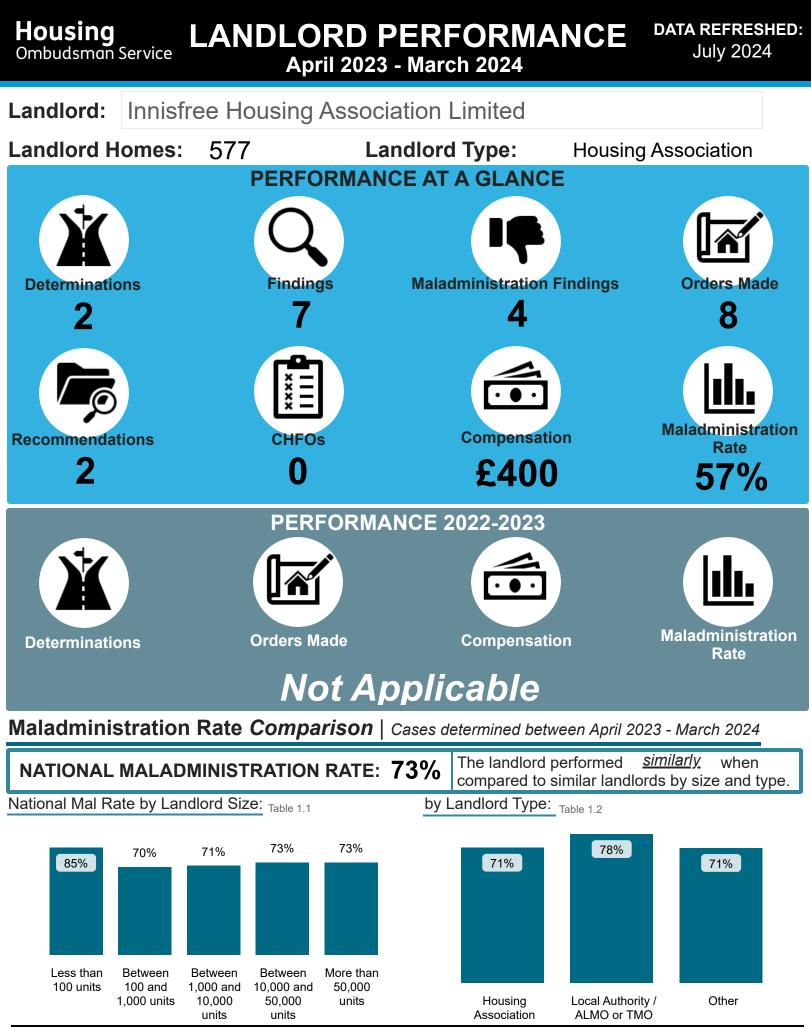

# LANDLORD PERFORMANCE Innisfree Housing Association Limited

DATA REFRESHED: July 2024

% Findings

0%

0%

57%

0%

0% 43%

#### Findings Comparison | Cases determined between April 2023 - March 2024

#### National Performance by Landlord Size: Table 2.1

| Outcome                  | Less than Between 100 |                 | Between 1.000    | Between 10.000   | More than    | Total | Innistree Housing Associa |
|--------------------------|-----------------------|-----------------|------------------|------------------|--------------|-------|---------------------------|
|                          | 100 units             | and 1,000 units | and 10,000 units | and 50,000 units | 50,000 units | Total | Outcome                   |
| Severe Maladministration | 14%                   | 6%              | 4%               | 8%               | 7%           | 7%    | Severe Maladministration  |
| Maladministration        | 35%                   | 37%             | 41%              | 42%              | 43%          | 42%   | Maladministration         |
| Service failure          | 18%                   | 19%             | 20%              | 18%              | 19%          | 19%   | Service failure           |
| Mediation                | 0%                    | 0%              | 1%               | 1%               | 1%           | 1%    | Mediation                 |
| Redress                  | 0%                    | 5%              | 7%               | 8%               | 12%          | 9%    | Redress                   |
| No maladministration     | 12%                   | 21%             | 20%              | 15%              | 12%          | 15%   | No maladministration      |
| Outside Jurisdiction     | 22%                   | 11%             | 8%               | 7%               | 5%           | 7%    | Outside Jurisdiction      |
| Withdrawn                | 0%                    | 0%              | 0%               | 0%               | 0%           | 0%    | Withdrawn                 |

#### National Performance by Landlord Type: Table 2.2

| Outcome                  | Housing Association | Local Authority / ALMO or TMO | Other | Total | Outcome                  | % Findings |
|--------------------------|---------------------|-------------------------------|-------|-------|--------------------------|------------|
| Severe Maladministration | 6%                  | 9%                            | 6%    | 7%    | Severe Maladministration | 0%         |
| Maladministration        | 41%                 | 45%                           | 36%   | 42%   | Maladministration        | 0%         |
| Service failure          | 19%                 | 18%                           | 21%   | 19%   | Service failure          | 57%        |
| Mediation                | 1%                  | 1%                            | 0%    | 1%    | Mediation                | 0%         |
| Redress                  | 12%                 | 4%                            | 5%    | 9%    | Redress                  | 0%         |
| No maladministration     | 15%                 | 15%                           | 21%   | 15%   | No maladministration     | 43%        |
| Outside Jurisdiction     | 6%                  | 9%                            | 11%   | 7%    | Outside Jurisdiction     | 0%         |
| Withdrawn                | 0%                  | 0%                            | 0%    | 0%    | Withdrawn                | 0%         |