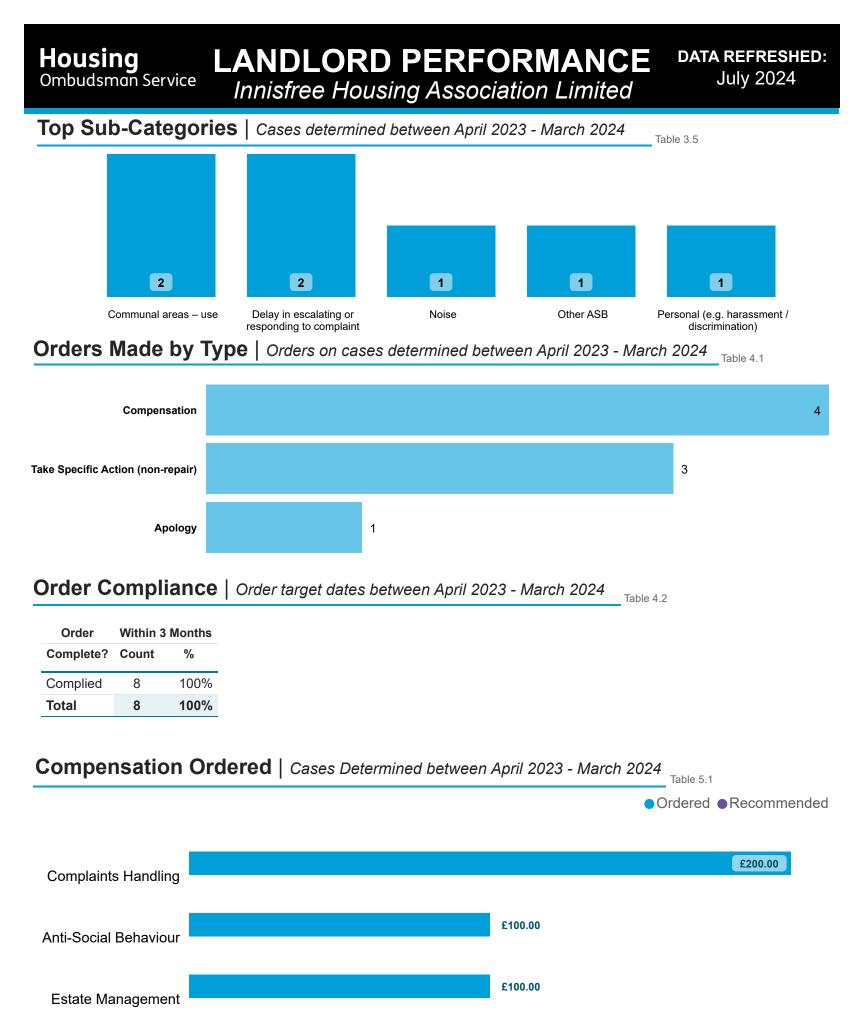

# Landlord Findings by Category | Cases determined between April 2023 - March 2024

| Category              | Severe<br>Maladministration | Maladministration | Service<br>failure | Mediation | Redress | No<br>maladministration | Outside<br>Jurisdiction | Withdrawn | Total<br>▼ |
|-----------------------|-----------------------------|-------------------|--------------------|-----------|---------|-------------------------|-------------------------|-----------|------------|
| Anti-Social Behaviour | 0                           | 0                 | 1                  | 0         | 0       | 2                       | 0                       | 0         | 3          |
| Complaints Handling   | 0                           | 0                 | 2                  | 0         | 0       | 0                       | 0                       | 0         | 2          |
| Estate Management     | 0                           | 0                 | 1                  | 0         | 0       | 1                       | 0                       | 0         | 2          |
| Total                 | 0                           | 0                 | 4                  | 0         | 0       | 3                       | 0                       | 0         | 7          |

### Findings by Category Comparison | Cases determined between April 2023 - March 2024

| Top Categories for Innisfree Housing Association Limited |                       |                     |                              |                              |  |  |  |  |
|----------------------------------------------------------|-----------------------|---------------------|------------------------------|------------------------------|--|--|--|--|
|                                                          | Category              | # Landlord Findings | % Landlord Maladministration | % National Maladministration |  |  |  |  |
|                                                          | Anti-Social Behaviour | 3                   | 33%                          | 68%                          |  |  |  |  |
|                                                          | Complaints Handling   | 2                   | 100%                         | 84%                          |  |  |  |  |
|                                                          | Estate Management     | 2                   | 50%                          | 60%                          |  |  |  |  |

## Findings by Sub-Category | Cases Determined between April 2023 - March 2024 Table 3.4

| Highlighted Service Delivery Sub-Categories only: |                             |                   |                    |           |         |                         |                         |           |                       |
|---------------------------------------------------|-----------------------------|-------------------|--------------------|-----------|---------|-------------------------|-------------------------|-----------|-----------------------|
| Sub-Category                                      | Severe<br>Maladministration | Maladministration | Service<br>failure | Mediation | Redress | No<br>maladministration | Outside<br>Jurisdiction | Withdrawn | Total<br><del>▼</del> |
| Noise                                             | 0                           | 0                 | 1                  | 0         | 0       | 0                       | 0                       | 0         | 1                     |
| Total                                             | 0                           | 0                 | 1                  | 0         | 0       | 0                       | 0                       | 0         | 1                     |