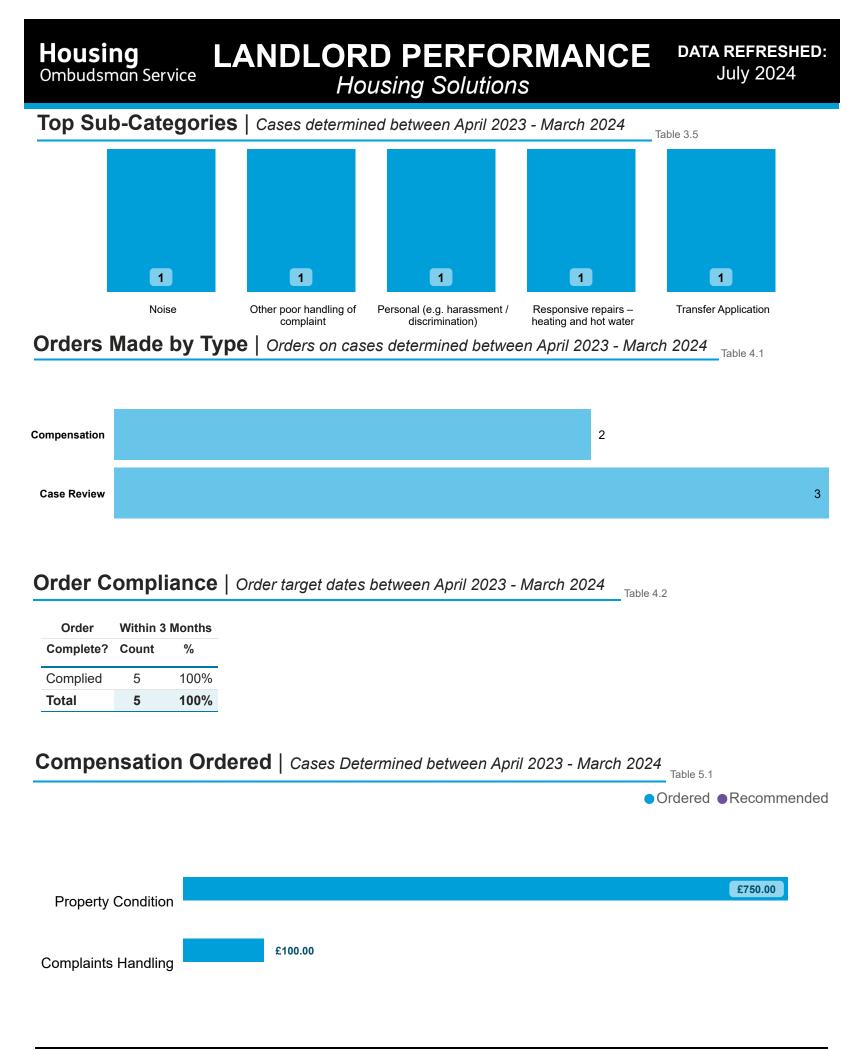

## Landlord Findings by Category | Cases determined between April 2023 - March 2024

| Category              | Severe<br>Maladministration | Maladministration | Service<br>failure | Mediation | Redress | No<br>maladministration | Outside<br>Jurisdiction | Withdrawn | Total<br>▼ |
|-----------------------|-----------------------------|-------------------|--------------------|-----------|---------|-------------------------|-------------------------|-----------|------------|
| Anti-Social Behaviour | 0                           | 0                 | 0                  | 0         | 0       | 2                       | 0                       | 0         | 2          |
| Complaints Handling   | 0                           | 0                 | 1                  | 0         | 0       | 0                       | 0                       | 0         | 1          |
| Moving to a Property  | 0                           | 0                 | 0                  | 0         | 0       | 1                       | 0                       | 0         | 1          |
| Property Condition    | 0                           | 1                 | 0                  | 0         | 0       | 0                       | 0                       | 0         | 1          |
| Total                 | 0                           | 1                 | 1                  | 0         | 0       | 3                       | 0                       | 0         | 5          |

#### Findings by Category Comparison | Cases determined between April 2023 - March 2024

| Top Categories for Housing Solutions |                      |   |                              |                              |  |  |  |
|--------------------------------------|----------------------|---|------------------------------|------------------------------|--|--|--|
|                                      | Category             |   | % Landlord Maladministration | % National Maladministration |  |  |  |
| А                                    | nti-Social Behaviour | 2 | 0%                           | 68%                          |  |  |  |
| С                                    | Complaints Handling  | 1 | 100%                         | 84%                          |  |  |  |
| N                                    | loving to a Property | 1 | 0%                           | 54%                          |  |  |  |
| Ρ                                    | Property Condition   | 1 | 100%                         | 73%                          |  |  |  |
|                                      |                      |   |                              |                              |  |  |  |

#### National Maladministration Rate by Landlord Size: Table 3.2

| Category              | Less than<br>100 units | Between 100<br>and 1,000 units | Between 1,000 and 10,000 units | Between 10,000<br>and 50,000 units | More than 50,000 units | % Landlord<br>Maladministration |
|-----------------------|------------------------|--------------------------------|--------------------------------|------------------------------------|------------------------|---------------------------------|
| Anti-Social Behaviour | 71%                    | 61%                            | 60%                            | 67%                                | 75%                    | 0%                              |
| Complaints Handling   | 100%                   | 87%                            | 87%                            | 86%                                | 81%                    | 100%                            |
| Moving to a Property  | 100%                   | 25%                            | 49%                            | 51%                                | 58%                    | 0%                              |
| Property Condition    | 75%                    | 63%                            | 72%                            | 74%                                | 74%                    | 100%                            |

#### National Maladministration Rate by Landlord Type: Table 3.3

| Category              | Housing Association | Local Authority / ALMO or TMO | Other | % Landlord Maladministration |
|-----------------------|---------------------|-------------------------------|-------|------------------------------|
| Anti-Social Behaviour | 68%                 | 69%                           | 67%   | 0%                           |
| Complaints Handling   | 81%                 | 91%                           | 91%   | 100%                         |
| Moving to a Property  | 52%                 | 59%                           | 80%   | 0%                           |
| Property Condition    | 72%                 | 77%                           | 59%   | 100%                         |

### Findings by Sub-Category | Cases Determined between April 2023 - March 2024 Table 3.4

| Sub-Category                                  | Severe<br>Maladministration | Maladministration | Service<br>failure | Mediation | Redress | No<br>maladministration | Outside<br>Jurisdiction | Withdrawn | Total<br>▼ |
|-----------------------------------------------|-----------------------------|-------------------|--------------------|-----------|---------|-------------------------|-------------------------|-----------|------------|
| Noise                                         | 0                           | 0                 | 0                  | 0         | 0       | 1                       | 0                       | 0         | 1          |
| Responsive repairs –<br>heating and hot water | 0                           | 1                 | 0                  | 0         | 0       | 0                       | 0                       | 0         | 1          |
| Total                                         | 0                           | 1                 | 0                  | 0         | 0       | 1                       | 0                       | 0         | 2          |