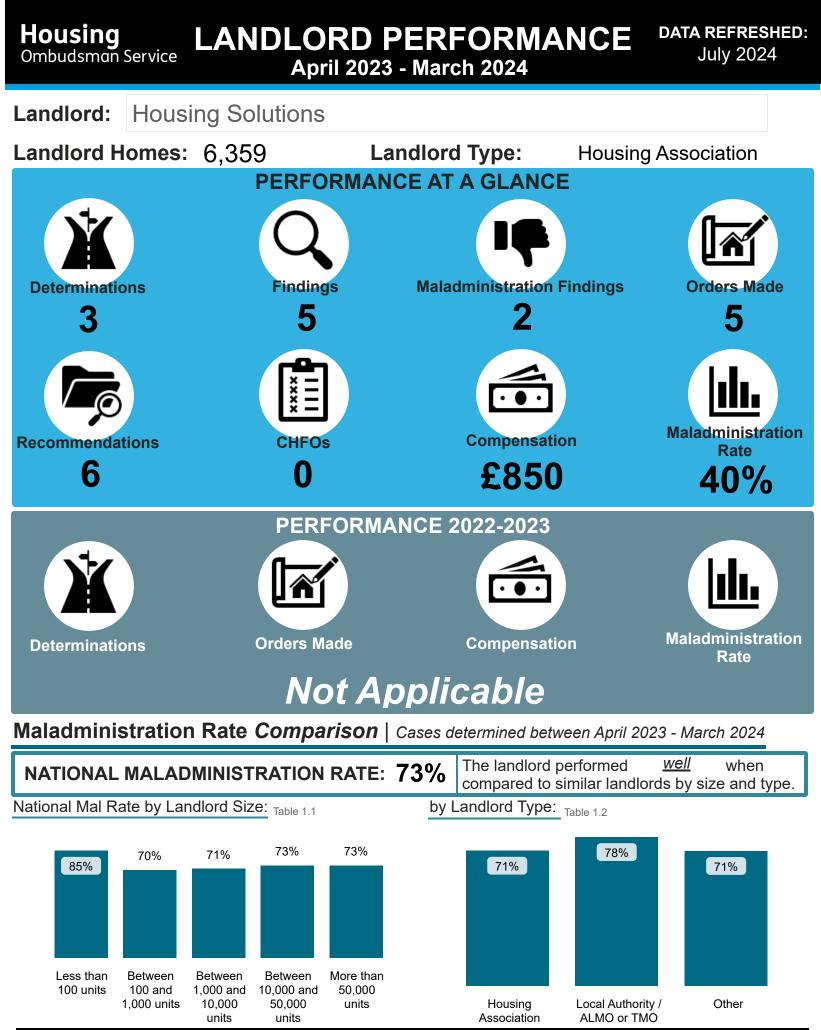

## Housing Ombudsman Service

# LANDLORD PERFORMANCE REPORT

## 2023/2024 Housing Solutions

Housing Solutions

Housing Ombudsman

# LANDLORD PERFORMANCE

DATA REFRESHED: July 2024

% Findings

0%

20%

20% 0%

0% 60%

0%

0%

Housing Solutions

Housing Solutions

#### Findings Comparison | Cases determined between April 2023 - March 2024

#### National Performance by Landlord Size: Table 2.1

| Outcome                  | Less than | Between 100     | Between 1.000    | Between 10.000   | More than    | Total | Housing Solutio          |
|--------------------------|-----------|-----------------|------------------|------------------|--------------|-------|--------------------------|
|                          | 100 units | and 1,000 units | and 10,000 units | and 50,000 units | 50,000 units | Total | Outcome                  |
| Severe Maladministration | 14%       | 6%              | 4%               | 8%               | 7%           | 7%    | Severe Maladministration |
| Maladministration        | 35%       | 37%             | 41%              | 42%              | 43%          | 42%   | Maladministration        |
| Service failure          | 18%       | 19%             | 20%              | 18%              | 19%          | 19%   | Service failure          |
| Mediation                | 0%        | 0%              | 1%               | 1%               | 1%           | 1%    | Mediation                |
| Redress                  | 0%        | 5%              | 7%               | 8%               | 12%          | 9%    | Redress                  |
| No maladministration     | 12%       | 21%             | 20%              | 15%              | 12%          | 15%   | No maladministration     |
| Outside Jurisdiction     | 22%       | 11%             | 8%               | 7%               | 5%           | 7%    | Outside Jurisdiction     |
| Withdrawn                | 0%        | 0%              | 0%               | 0%               | 0%           | 0%    | Withdrawn                |

#### National Performance by Landlord Type: Table 2.2

| Outcome                  | Housing Association | Local Authority / ALMO or TMO | Other | Total | Outcome                  | % Findings |
|--------------------------|---------------------|-------------------------------|-------|-------|--------------------------|------------|
| Severe Maladministration | 6%                  | 9%                            | 6%    | 7%    | Severe Maladministration | 0%         |
| Maladministration        | 41%                 | 45%                           | 36%   | 42%   | Maladministration        | 20%        |
| Service failure          | 19%                 | 18%                           | 21%   | 19%   | Service failure          | 20%        |
| Mediation                | 1%                  | 1%                            | 0%    | 1%    | Mediation                | 0%         |
| Redress                  | 12%                 | 4%                            | 5%    | 9%    | Redress                  | 0%         |
| No maladministration     | 15%                 | 15%                           | 21%   | 15%   | No maladministration     | 60%        |
| Outside Jurisdiction     | 6%                  | 9%                            | 11%   | 7%    | Outside Jurisdiction     | 0%         |
| Withdrawn                | 0%                  | 0%                            | 0%    | 0%    | Withdrawn                | 0%         |