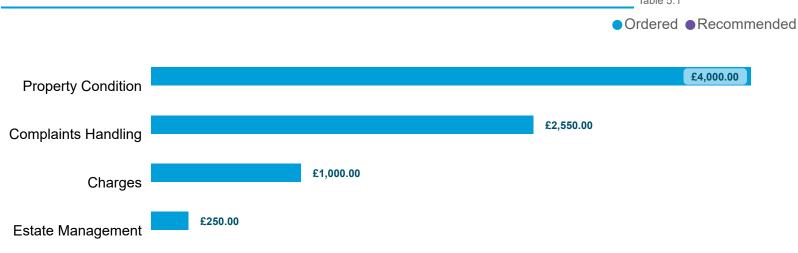

| 0         | 0       | 0                       | 0                       | 0         | 1          |
| Total                                                | 1                           | 4                 | 0                  | 0         | 0       | 0                       | 0                       | 0         | 5          |

#### LANDLORD PERFORMANCE

DATA REFRESHED: July 2024

Housing For Women







#### Order Compliance | Order target dates between April 2023 - March 2024 Table 4.2

| Order     | Within 3 | 3 Months |  |  |  |
|-----------|----------|----------|--|--|--|
| Complete? | Count    | %        |  |  |  |
| Complied  | 26       | 100%     |  |  |  |
| Total     | 26       | 100%     |  |  |  |

#### Compensation Ordered | Cases Determined between April 2023 - March 2024