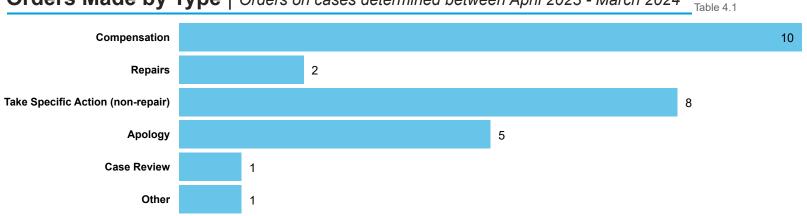

#### Order Compliance | Order target dates between April 2023 - March 2024 Table 4.2

| Order     | Within 3 | 3 Months |  |  |  |
|-----------|----------|----------|--|--|--|
| Complete? | Count    | %        |  |  |  |
| Complied  | 26       | 100%     |  |  |  |
| Total     | 26       | 100%     |  |  |  |