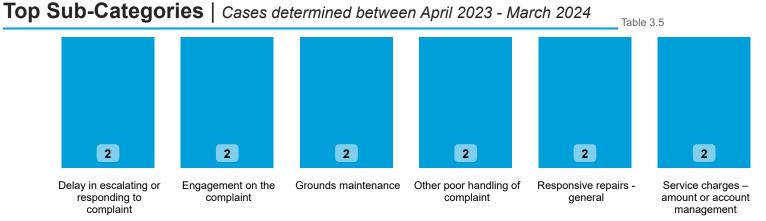

#### Findings by Sub-Category | Cases Determined between April 2023 - March 2024 Table 3.4

Highlighted Service Delivery Sub-Categories only:

| Sub-Category                                         | Severe<br>Maladministration | Maladministration | Service<br>failure | Mediation | Redress | No<br>maladministration | Outside<br>Jurisdiction | Withdrawn | Total<br>▼ |
|------------------------------------------------------|-----------------------------|-------------------|--------------------|-----------|---------|-------------------------|-------------------------|-----------|------------|
| Responsive repairs - general                         | 1                           | 1                 | 0                  | 0         | 0       | 0                       | 0                       | 0         | 2          |
| Service charges –<br>amount or account<br>management | 0                           | 2                 | 0                  | 0         | 0       | 0                       | 0                       | 0         | 2          |
| Responsive repairs – leaks / damp / mould            | 0                           | 1                 | 0                  | 0         | 0       | 0                       | 0                       | 0         | 1          |
| Total                                                | 1                           | 4                 | 0                  | 0         | 0       | 0                       | 0                       | 0         | 5          |