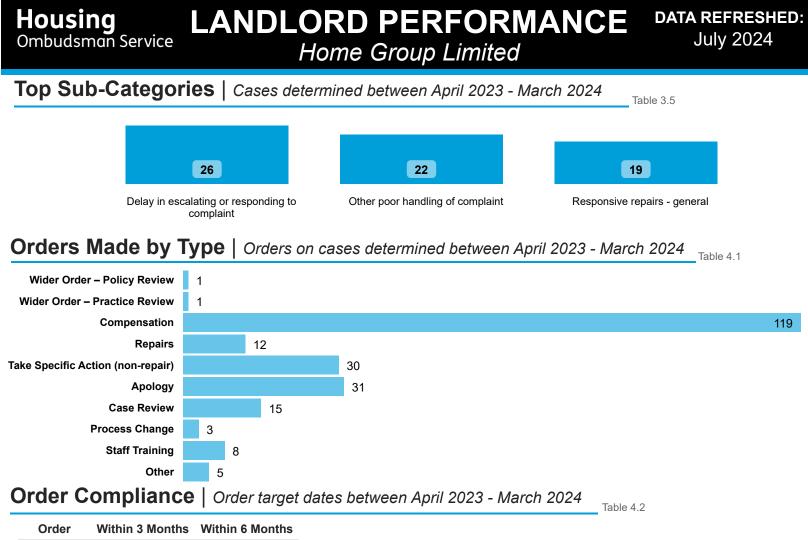

# Findings by Sub-Category | Cases Determined between April 2023 - March 2024 Table 3.4

Highlighted Service Delivery Sub-Categories only:

| Sub-Category                                         | Severe<br>Maladministration | Maladministration | Service<br>failure | Mediation | Redress | No<br>maladministration | Outside<br>Jurisdiction | Withdrawn | Total<br>▼ |
|------------------------------------------------------|-----------------------------|-------------------|--------------------|-----------|---------|-------------------------|-------------------------|-----------|------------|
| Responsive repairs -<br>general                      | 0                           | 10                | 6                  | 0         | 2       | 1                       | 2                       | 0         | 21         |
| Responsive repairs –<br>leaks / damp / mould         | 0                           | 7                 | 1                  | 1         | 0       | 1                       | 0                       | 0         | 10         |
| Service charges –<br>amount or account<br>management | 0                           | 3                 | 1                  | 0         | 2       | 2                       | 1                       | 0         | 9          |
| Staff conduct                                        | 0                           | 0                 | 3                  | 0         | 2       | 0                       | 0                       | 0         | 5          |
| Responsive repairs – heating and hot water           | 1                           | 2                 | 0                  | 0         | 0       | 1                       | 0                       | 0         | 4          |
| Electrical safety                                    | 0                           | 2                 | 0                  | 0         | 0       | 0                       | 0                       |           | 2          |
| Fire Safety                                          | 0                           | 0                 | 0                  | 0         | 0       | 0                       | 2                       | 0         | 2          |
| Pest control (within property)                       | 0                           | 2                 | 0                  | 0         | 0       | 0                       | 0                       | 0         | 2          |
| Noise                                                | 0                           | 1                 | 0                  | 0         | 0       | 0                       | 0                       | 0         | 1          |
| Total                                                | 1                           | 27                | 11                 | 1         | 6       | 5                       | 5                       | 0         | 56         |

| Order     | Within 3 Months |     | Within 6 Months |    |  |
|-----------|-----------------|-----|-----------------|----|--|
| Complete? | Count           | %   | Count           | %  |  |
| Complied  | 223             | 99% | 2               | 1% |  |
| Total     | 223             | 99% | 2               | 1% |  |