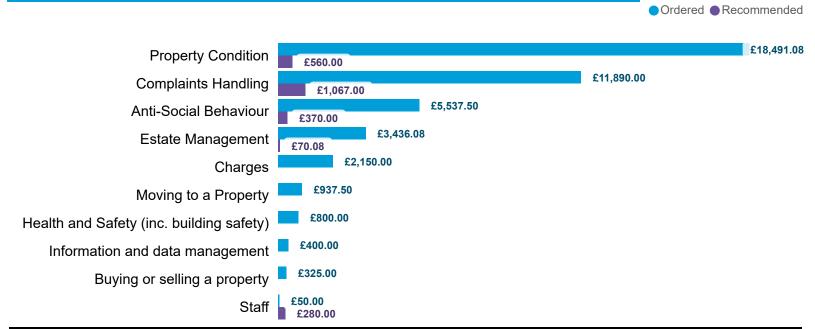

## **Compensation Ordered** | Cases Determined between April 2023 - March 2024

Table 5.1