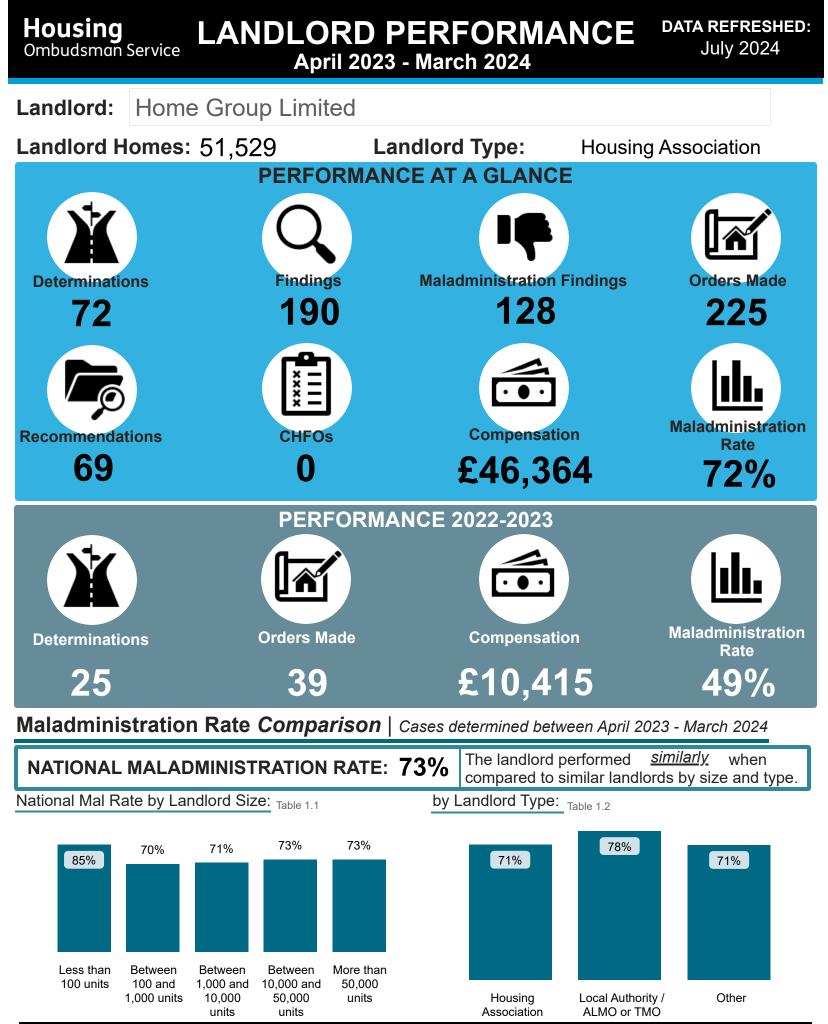

# Housing Ombudsman Service

# LANDLORD PERFORMANCE REPORT

# 2023/2024 Home Group Limited

Home Group Limited



Housing Ombudsman

# LANDLORD PERFORMANCE

DATA REFRESHED: July 2024

Home Group Limited

### Findings Comparison | Cases determined between April 2023 - March 2024

## National Performance by Landlord Size: Table 2.1

| Outcome                  | Less than | Between 100     | Between 1,000    | Between 10,000   | More than    | Total |   |
|--------------------------|-----------|-----------------|------------------|------------------|--------------|-------|---|
| •                        | 100 units | and 1,000 units | and 10,000 units | and 50,000 units | 50,000 units |       |   |
| Severe Maladministration | 15%       | 6%              | 4%               | 8%               | 7%           | 7%    | 5 |
| Maladministration        | 36%       | 37%             | 42%              | 42%