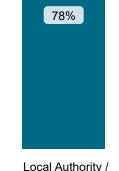

### Maladministration Rate Comparison | Cases determined between April 2023 - March 2024

NATIONAL MALADMINISTRATION RATE: 73%

The landlord performed <u>similarly</u> when compared to similar landlords by size and type.

National Mal Rate by Landlord Size: Table 1.1 by Landlord Type: Table 1.2

units

units

Association

ALMO or TMO

hority / Other

#### National Performance by Landlord Type: Table 2.2

| Outcome                  | <b>Housing Association</b> | Local Authority / ALMO or TMO | Other | Total |
|--------------------------|----------------------------|-------------------------------|-------|-------|
| Severe Maladministration | 6%                         | 9%                            | 6%    | 7%    |
| Maladministration        | 41%                        | 45%                           | 36%   | 42%   |
| Service failure          | 19%                        | 18%                           | 21%   | 19%   |
| Mediation                | 1%                         | 1%                            | 0%    | 1%    |
| Redress                  | 12%                        | 4%                            | 5%    | 9%    |
| No maladministration     | 15%                        | 15%                           | 21%   | 15%   |
| Outside Jurisdiction     | 6%                         | 9%                            | 11%   | 7%    |
| Withdrawn                | 0%                         | 0%                            | 0%    | 0%    |