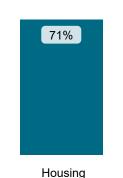

### Maladministration Rate Comparison | Cases determined between April 2023 - March 2024

NATIONAL MALADMINISTRATION RATE: 73%

The landlord performed <u>similarly</u> when compared to similar landlords by size and type.

National Mal Rate by Landlord Size: Table 1.1 by Landlord Type: Table 1.2

units

units

Association

ALMO or TMO

hority / Other

#### National Performance by Landlord Type: Table 2.2

| Outcome                  | <b>Housing Association</b> | Local Authority / ALMO or TMO | Other | Total |
|--------------------------|----------------------------|-------------------------------|-------|-------|
| Severe Maladministration | 6%                         | 9%                            | 6%    | 7%    |
| Maladministration        | 41%                        | 45%                           | 36%   | 42%   |
| Service failure          | 19%                        | 18%                           | 21%   | 19%   |
| Mediation                | 1%                         | 1%                            | 0%    | 1%    |
| Redress                  | 12%                        | 4%                            | 5%    | 9%    |
| No maladministration     | 15%                        | 15%                           | 21%   | 15%   |
| Outside Jurisdiction     | 6%                         | 9%                            | 11%   | 7%    |
| Withdrawn                | 0%                         | 0%                            | 0%    | 0%    |