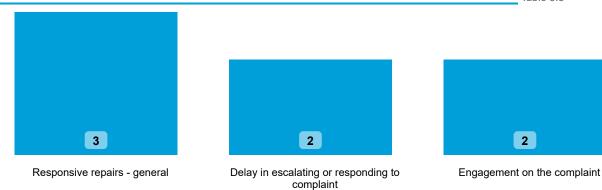

### Findings by Sub-Category | Cases Determined between April 2023 - March 2024 Table 3.4

Highlighted Service Delivery Sub-Categories only:

| Sub-Category                 | Severe<br>Maladministration | Maladministration | Service<br>failure | Mediation | Redress | No<br>maladministration | Outside<br>Jurisdiction | Withdrawn | Total<br>▼ |
|------------------------------|-----------------------------|-------------------|--------------------|-----------|---------|-------------------------|-------------------------|-----------|------------|
| Responsive repairs - general | 0                           | 1                 | 1                  | 0         | 0       | 1                       | 0                       | 0         | 3          |
| Total                        | 0                           | 1                 | 1                  | 0         | 0       | 1                       | 0                       | 0         | 3          |