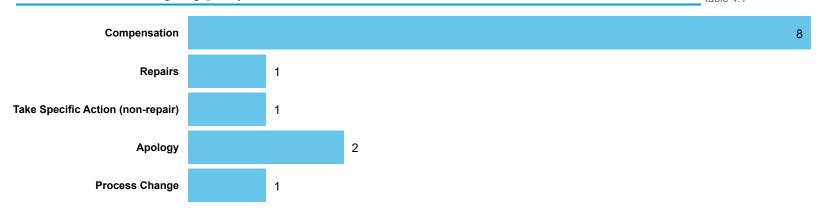

# LANDLORD PERFORMANCE

Hightown Housing Association Limited

**DATA REFRESHED:** July 2024

Table 3.5

Orders Made by Type | Orders on cases determined between April 2023 - March 2024 Table 4.1