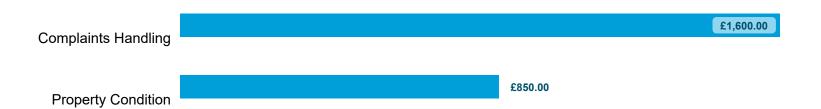

#### Compensation Ordered | Cases Determined between April 2023 - March 2024

OrderedRecommended