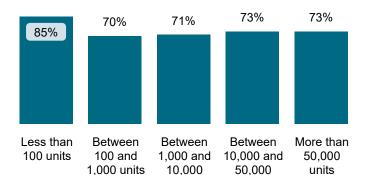

### Maladministration Rate Comparison | Cases determined between April 2023 - March 2024

NATIONAL MALADMINISTRATION RATE: 73%

The landlord performed <u>similarly</u> when compared to similar landlords by size and type.

National Mal Rate by Landlord Size: Table 1.1 by Landlord Type: Table 1.2

units

units

Association

ALMO or TMO

hority / Other