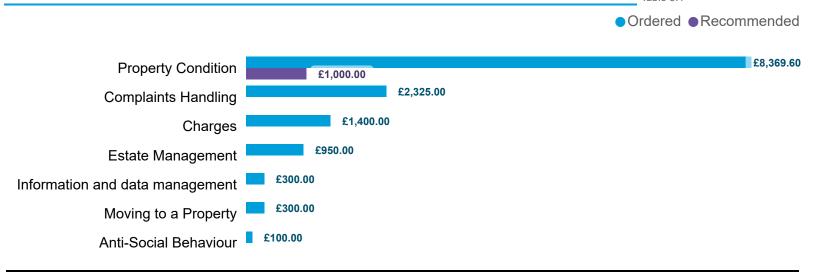

| 1                       | 0         | 12         |

# LANDLORD PERFORMANCE

Hexagon Housing Association Limited

**DATA REFRESHED:** July 2024

Top Sub-Categories | Cases determined between April 2023 - March 2024

Table 3.5



Orders Made by Type | Orders on cases determined between April 2023 - March 2024 Table 4.1



#### Order Compliance | Order target dates between April 2023 - March 2024

Table 4.2

| Order     | Within 3 Months |     | Within 6 | Months |
|-----------|-----------------|-----|----------|--------|
| Complete? | Count           | %   | Count    | %      |
| Complied  | 61              | 95% | 3        | 5%     |
| Total     | 61              | 95% | 3        | 5%     |

#### Compensation Ordered | Cases Determined between April 2023 - March 2024