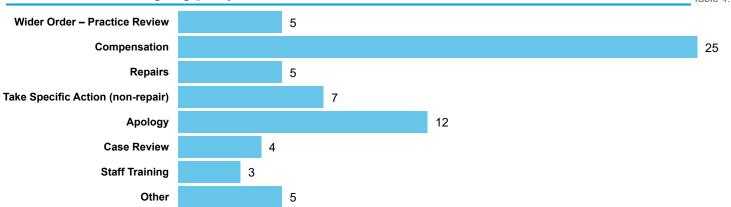

# LANDLORD PERFORMANCE

Hexagon Housing Association Limited

**DATA REFRESHED:** July 2024

Top Sub-Categories | Cases determined between April 2023 - March 2024

Table 3.5

Orders Made by Type | Orders on cases determined between April 2023 - March 2024 Table 4.1