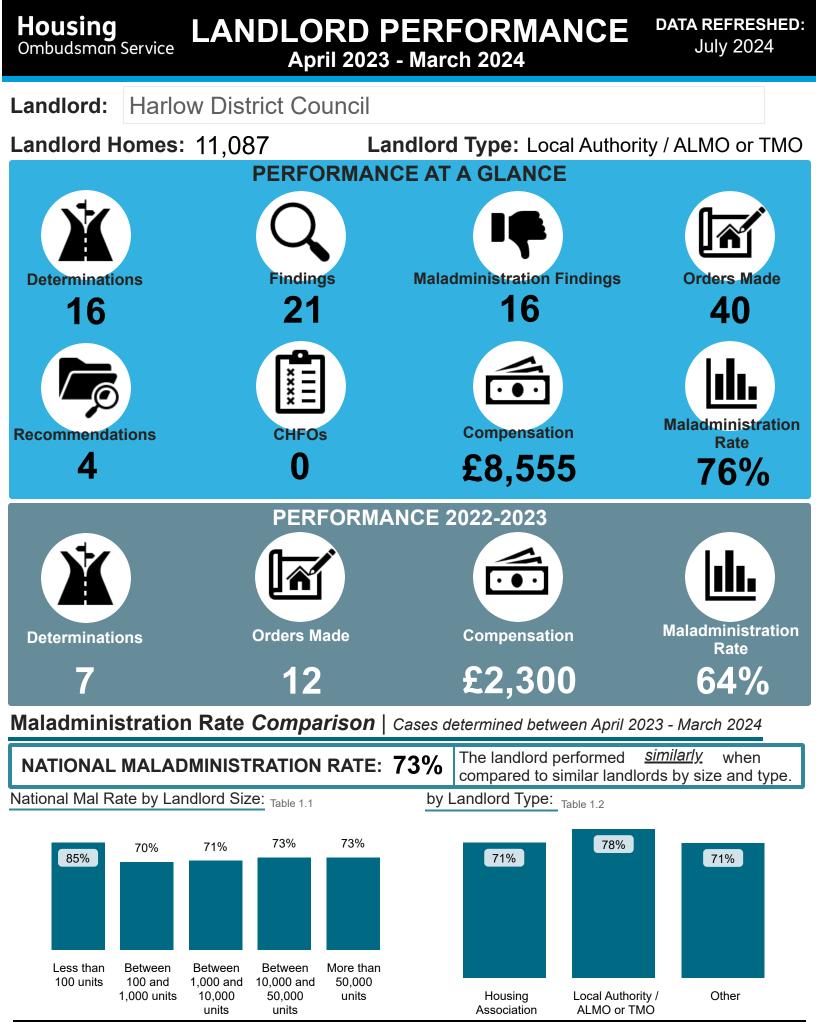

#### National Performance by Landlord Size: Table 2.1

| Outcome                  | Less than | Between 100     | Between 1.000    | Between 10.000   | en 10.000 More than Total |       | Harlow District Co       |  |
|--------------------------|-----------|-----------------|------------------|------------------|---------------------------|-------|--------------------------|--|
| <b>^</b>                 | 100 units | and 1,000 units | and 10,000 units | and 50,000 units | 50,000 units              | Total | Outcome                  |  |
| Severe Maladministration | 14%       | 6%              | 4%               | 8%               | 7%                        | 7%    | Severe Maladministration |  |
| Maladministration        | 35%       | 37%             | 41%              | 42%              | 43%                       | 42%   | Maladministration        |  |
| Service failure          | 18%       | 19%             | 20%              | 18%              | 19%                       | 19%   | Service failure          |  |
| Mediation                | 0%        | 0%              | 1%               | 1%               | 1%                        | 1%    | Mediation                |  |
| Redress                  | 0%        | 5%              | 7%               | 8%               | 12%                       | 9%    | Redress                  |  |
| No maladministration     | 12%       | 21%             | 20%              | 15%              | 12%                       | 15%   | No maladministration     |  |
| Outside Jurisdiction     | 22%       | 11%             | 8%               | 7%               | 5%                        | 7%    | Outside Jurisdiction     |  |
| Withdrawn                | 0%        | 0%              | 0%               | 0%               | 0%                        | 0%    | Withdrawn                |  |
|                          |           |                 |                  |                  |                           |       |                          |  |

#### National Performance by Landlord Type: Table 2.2

| Outcome                  | Housing Association | Local Authority / ALMO or TMO | Other | Total | Outcome                  | % Findings |
|--------------------------|---------------------|-------------------------------|-------|-------|--------------------------|------------|
| Severe Maladministration | 6%                  | 9%                            | 6%    | 7%    | Severe Maladministration | 14%        |
| Maladministration        | 41%                 | 45%                           | 36%   | 42%   | Maladministration        | 38%        |
| Service failure          | 19%                 | 18%                           | 21%   | 19%   | Service failure          | 24%        |
| Mediation                | 1%                  | 1%                            | 0%    | 1%    | Mediation                | 0%         |
| Redress                  | 12%                 | 4%                            | 5%    | 9%    | Redress                  | 5%         |
| No maladministration     | 15%                 | 15%                           | 21%   | 15%   | No maladministration     | 14%        |
| Outside Jurisdiction     | 6%                  | 9%                            | 11%   | 7%    | Outside Jurisdiction     | 5%         |
| Withdrawn                | 0%                  | 0%                            | 0%    | 0%    | Withdrawn                | 0%         |