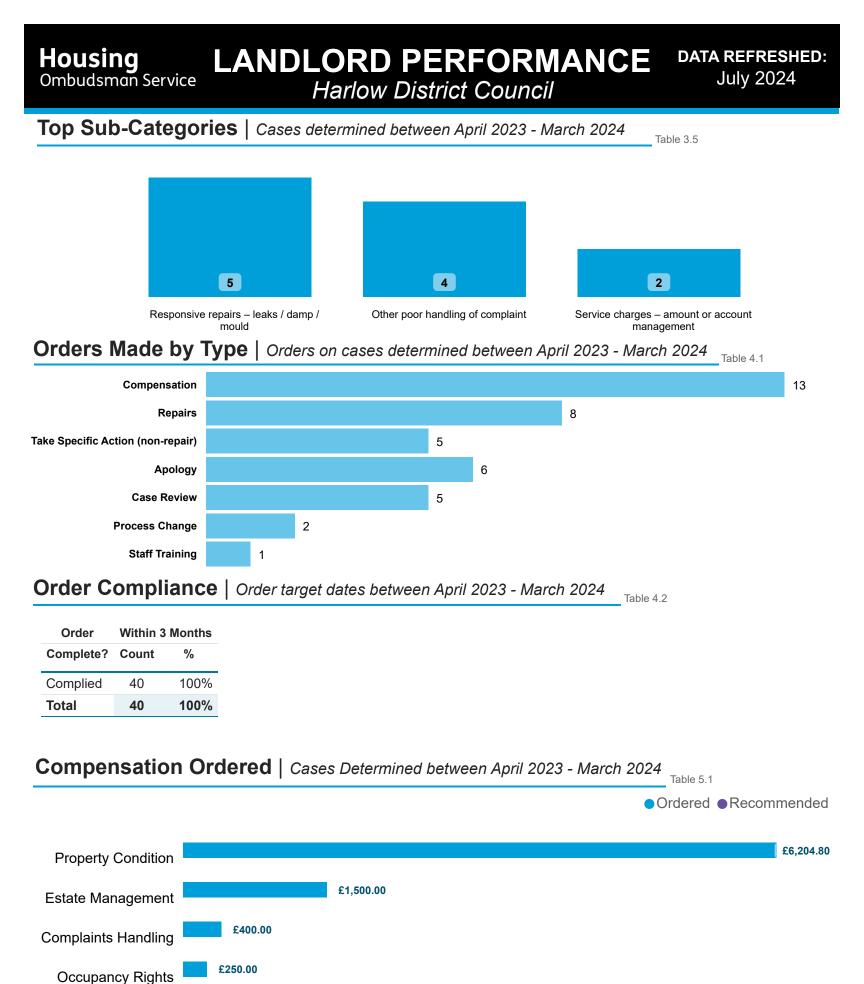

# Landlord Findings by Category | Cases determined between April 2023 - March 2024

| Category                        | Severe<br>Maladministration | Maladministration | Service<br>failure | Mediation | Redress | No<br>maladministration | Outside<br>Jurisdiction | Withdrawn | Total<br>▼ |
|---------------------------------|-----------------------------|-------------------|--------------------|-----------|---------|-------------------------|-------------------------|-----------|------------|
| Property Condition              | 1                           | 5                 | 1                  | 0         | 0       | 0                       | 1                       | 0         | 8          |
| Complaints Handling             | 0                           | 1                 | 4                  | 0         | 0       | 0                       | 0                       | 0         | 5          |
| Charges                         | 0                           | 1                 | 0                  | 0         | 0       | 1                       | 0                       | 0         | 2          |
| Estate Management               | 1                           | 0                 | 0                  | 0         | 0       | 1                       | 0                       | 0         | 2          |
| Anti-Social Behaviour           | 0                           | 0                 | 0                  | 0         | 0       | 1                       | 0                       | 0         | 1          |
| Information and data management | 1                           | 0                 | 0                  | 0         | 0       | 0                       | 0                       | 0         | 1          |
| Occupancy Rights                | 0                           | 1                 | 0                  | 0         | 0       | 0                       | 0                       | 0         | 1          |
| Staff                           | 0                           | 0                 | 0                  | 0         | 1       | 0                       | 0                       | 0         | 1          |
| Total                           | 3                           | 8                 | 5                  | 0         | 1       | 3                       | 1                       | 0         | 21         |

# Findings by Sub-Category | Cases Determined between April 2023 - March 2024 Table 3.4

| lighlighted Service Delivery Sub-Categories only:    |                             |                   |                    |           |         |                         |                         |           |            |  |  |
|------------------------------------------------------|-----------------------------|-------------------|--------------------|-----------|---------|-------------------------|-------------------------|-----------|------------|--|--|
| Sub-Category                                         | Severe<br>Maladministration | Maladministration | Service<br>failure | Mediation | Redress | No<br>maladministration | Outside<br>Jurisdiction | Withdrawn | Total<br>▼ |  |  |
| Responsive repairs –<br>leaks / damp / mould         | 1                           | 4                 | 0                  | 0         | 0       | 0                       | 0                       | 0         | 5          |  |  |
| Responsive repairs -<br>general                      | 0                           | 1                 | 0                  | 0         | 0       | 0                       | 1                       | 0         | 2          |  |  |
| Service charges –<br>amount or account<br>management | 0                           | 1                 | 0                  | 0         | 0       | 1                       | 0                       | 0         | 2          |  |  |
| Staff conduct                                        | 0                           | 0                 | 0                  | 0         | 1       | 0                       | 0                       | 0         | 1          |  |  |
| Total                                                | 1                           | 6                 | 0                  | 0         | 1       | 1                       | 1                       | 0         | 10         |  |  |

£200.00

Charges