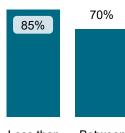

NATIONAL MALADMINISTRATION RATE: 73%

<u>similarly</u> The landlord performed compared to similar landlords by size and type.

National Mal Rate by Landlord Size: Table 1.1 by Landlord Type: Table 1.2

Less than 100 units

1,000 and 100 and 1.000 units 10.000 units

Between 10,000 and 50,000 units

units

Housing Association

Local Authority / ALMO or TMO

Other