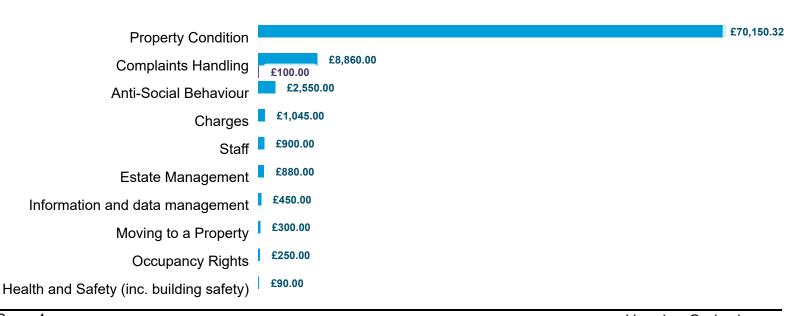

# Compensation Ordered | Cases Determined between April 2023 - March 2024

Table 5.