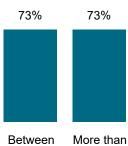

NATIONAL MALADMINISTRATION RATE: 73%

<u>similarly</u> The landlord performed compared to similar landlords by size and type.

National Mal Rate by Landlord Size: Table 1.1 by Landlord Type: Table 1.2

Less than 100 units

1,000 and 100 and 1.000 units 10.000 units

Between 10,000 and 50,000 units

units

Housing Association

Local Authority / ALMO or TMO

Other