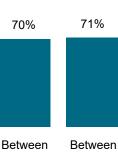

NATIONAL MALADMINISTRATION RATE: 73%

<u>similarly</u> The landlord performed compared to similar landlords by size and type.

National Mal Rate by Landlord Size: Table 1.1 by Landlord Type: Table 1.2

Less than 100 units

1,000 and 100 and 1.000 units 10.000 units

Between 10,000 and 50,000 units

units

Housing Association

Local Authority / ALMO or TMO

Other