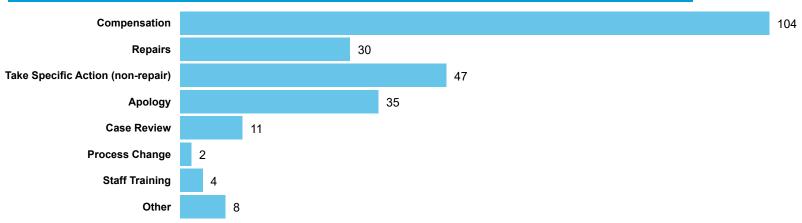

# Orders Made by Type | Orders on cases determined between April 2023 - March 2024