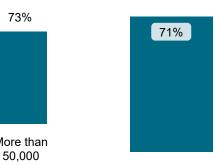

NATIONAL MALADMINISTRATION RATE: 73%

<u>similarly</u> The landlord performed compared to similar landlords by size and type.

National Mal Rate by Landlord Size: Table 1.1 by Landlord Type: Table 1.2

Less than 100 units

1,000 and 100 and 1.000 units 10.000 units

Between 10,000 and 50,000 units

units

Housing Association

Local Authority / ALMO or TMO

Other