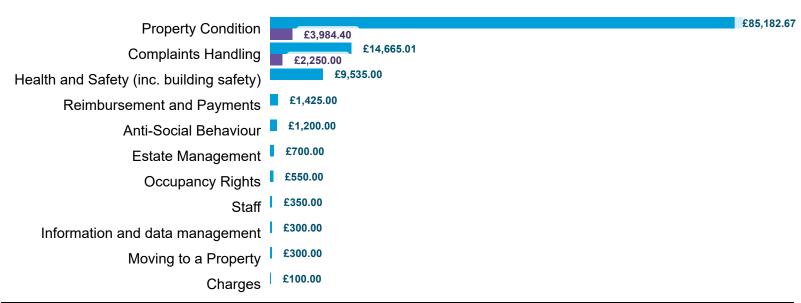

#### Compensation Ordered | Cases Determined between April 2023 - March 2024

Table 5.1 Ordered Recommended

Total