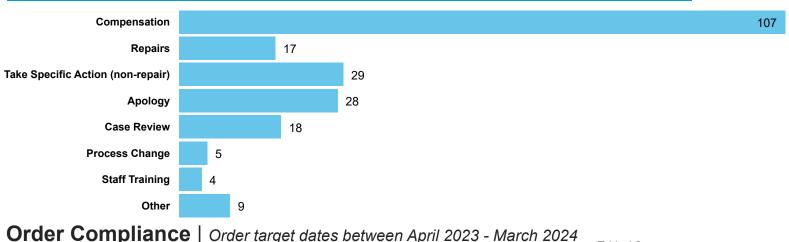

#### Orders Made by Type | Orders on cases determined between April 2023 - March 2024 Table 4.1

| Order     | Within 3 | Months |
|-----------|----------|--------|
| Complete? | Count    | %      |
| Complied  | 217      | 100%   |

100%

217