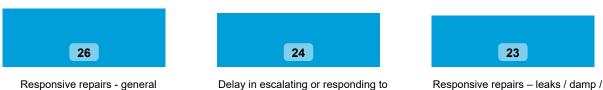

#### Findings by Sub-Category | Cases Determined between April 2023 - March 2024 Table 3.4

Highlighted Service Delivery Sub-Categories only:

| Sub-Category                                  | Severe<br>Maladministration | Maladministration | Service<br>failure | Mediation | Redress | No<br>maladministration | Outside<br>Jurisdiction | Withdrawn | Total<br>▼ |
|-----------------------------------------------|-----------------------------|-------------------|--------------------|-----------|---------|-------------------------|-------------------------|-----------|------------|
| Responsive repairs -<br>general               | 4                           | 17                | 0                  | 1         | 3       | 1                       | 0                       | 0         | 26         |
| Responsive repairs –<br>leaks / damp / mould  | 7                           | 13                | 2                  | 0         | 1       | 0                       | 1                       | 0         | 24         |
| Noise                                         | 0                           | 3                 | 0                  | 0         | 1       | 1                       | 0                       | 0         | 5          |
| Staff conduct                                 | 0                           | 2                 | 0                  | 0         | 0       | 0                       | 1                       | 0         | 3          |
| Asbestos                                      | 0                           | 2                 | 0                  | 0         | 0       | 0                       | 0                       | 0         | 2          |
| Decants (temp. or permanent)                  | 1                           | 0                 | 1                  | 0         | 0       | 0                       | 0                       | 0         | 2          |
| Fire Safety                                   | 0                           | 1                 | 0                  | 0         | 0       | 0                       | 0                       | 0         | 1          |
| Pest control (within property)                | 0                           | 1                 | 0                  | 0         | 0       | 0                       | 0                       | 0         | 1          |
| Responsive repairs –<br>heating and hot water | 0                           | 0                 | 0                  | 0         | 0       | 1                       | 0                       | 0         | 1          |
| Structural safety                             | 0                           | 1                 | 0                  | 0         | 0       | 0                       | 0                       |           | 1          |
| Total                                         | 12                          | 40                | 3                  | 1         | 5       | 3                       | 2                       | 0         | 66         |

#### **Top Sub-Categories** | Cases determined between April 2023 - March 2024

complaint

Table 4.2

Table 3.5