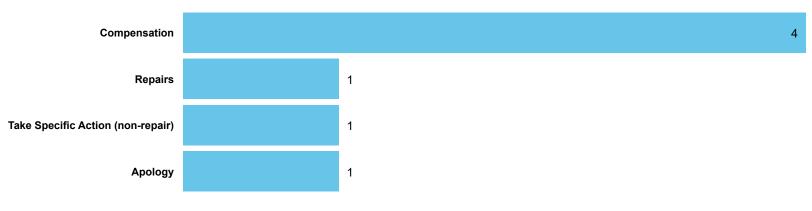

#### **Orders Made by Type** | Orders on cases determined between April 2023 - March 2024 Table 4.1