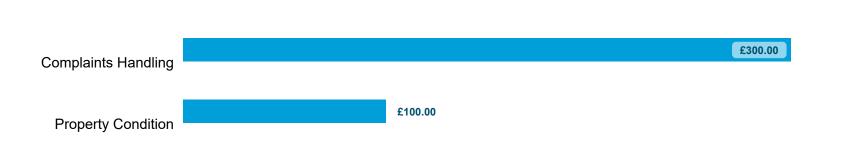

#### Compensation Ordered | Cases Determined between April 2023 - March 2024 Table 5.1

Ordered Recommended