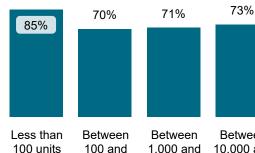

#### Maladministration Rate Comparison | Cases determined between April 2023 - March 2024

73%

NATIONAL MALADMINISTRATION RATE: 73%

The landlord performed <u>similarly</u> when compared to similar landlords by size and type.

National Mal Rate by Landlord Size: Table 1.1 by Landlord Type: Table 1.2

Housing Association

Local Authority / ALMO or TMO

Other