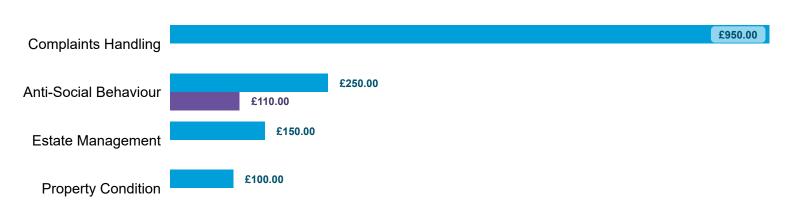

#### Compensation Ordered | Cases Determined between April 2023 - March 2024

Table 5 1