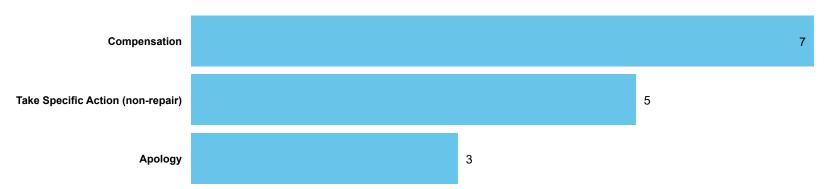

# LANDLORD PERFORMANCE

Habinteg Housing Association Limited

DATA REFRESHED: July 2024

Orders Made by Type | Orders on cases determined between April 2023 - March 2024

discrimination)

able 4.