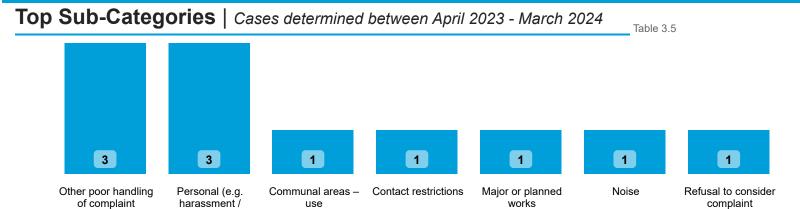

#### Findings by Sub-Category | Cases Determined between April 2023 - March 2024 Table 3.4

Highlighted Service Delivery Sub-Categories only:

| Sub-Category  | Severe<br>Maladministration | Maladministration | Service<br>failure | Mediation | Redress | No<br>maladministration | Outside<br>Jurisdiction | Withdrawn | Total<br>▼ |
|---------------|-----------------------------|-------------------|--------------------|-----------|---------|-------------------------|-------------------------|-----------|------------|
| Noise         | 0                           | 1                 | 0                  | 0         | 0       | 0                       | 0                       | 0         | 1          |
| Staff conduct | 0                           | 0                 | 0                  | 0         | 0       | 0                       | 1                       | 0         | 1          |
| Total         | 0                           | 1                 | 0                  | 0         | 0       | 0                       | 1                       | 0         | 2          |