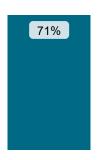

#### Maladministration Rate Comparison | Cases determined between April 2023 - March 2024

73%

NATIONAL MALADMINISTRATION RATE: 73%

The landlord performed <u>similarly</u> when compared to similar landlords by size and type.