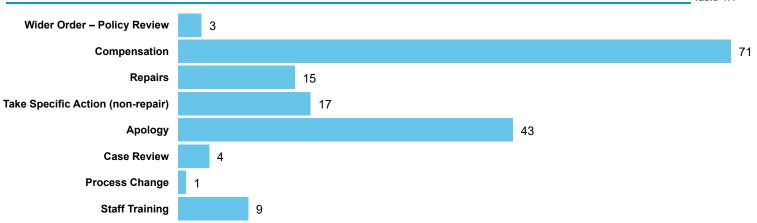

#### Orders Made by Type | Orders on cases determined between April 2023 - March 2024 Table 4.1