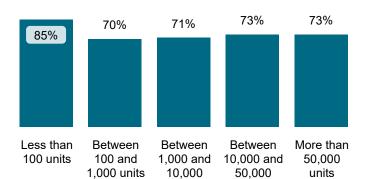

National Mal Rate by Landlord Size: Table 1.1 by Landlord Type: Table 1.2

units

units

Association

ALMO or TMO

Local Authority / Other

#### Findings Comparison | Cases determined between April 2023 - March 2024

National Performance by Landlord Size: Table 2.1

| Outcome                  | Less than<br>100 units | Between 100<br>and 1,000 units | Between 1,000<br>and 10,000 units | Between 10,000<br>and 50,000 units | More than 50,000 units | Total |
|--------------------------|------------------------|--------------------------------|-----------------------------------|------------------------------------|------------------------|-------|
| Severe Maladministration | 14%                    | 6%                             | 4%                                | 8%                                 | 7%                     | 7%    |
| Maladministration        | 35%                    | 37%                            | 41%                               | 42%                                | 43%                    | 42%   |
| Service failure          | 18%                    | 19%                            | 20%                               | 18%                                | 19%                    | 19%   |
| Mediation                | 0%                     | 0%                             | 1%                                | 1%                                 | 1%                     | 1%    |
| Redress                  | 0%                     | 5%                             | 7%                                | 8%                                 | 12%                    | 9%    |
| No maladministration     | 12%                    | 21%                            | 20%                               | 15%                                | 12%                    | 15%   |
| Outside Jurisdiction     | 22%                    | 11%                            | 8%                                | 7%                                 | 5%                     | 7%    |
| Withdrawn                | 0%                     | 0%                             | 0%                                | 0%                                 | 0%                     | 0%    |