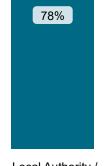

National Mal Rate by Landlord Size: Table 1.1 by Landlord Type: Table 1.2

units

units

Association

ALMO or TMO

Local Authority / Other

National Performance by Landlord Type: Table 2.2

| Outcome                  | Housing Association | Local Authority / ALMO or TMO | Other | Total |
|--------------------------|---------------------|-------------------------------|-------|-------|
| Severe Maladministration | 6%                  | 9%                            | 6%    | 7%    |
| Maladministration        | 41%                 | 45%                           | 36%   | 42%   |
| Service failure          | 19%                 | 18%                           | 21%   | 19%   |
| Mediation                | 1%                  | 1%                            | 0%    | 1%    |
| Redress                  | 12%                 | 4%                            | 5%    | 9%    |
| No maladministration     | 15%                 | 15%                           | 21%   | 15%   |
| Outside Jurisdiction     | 6%                  | 9%                            | 11%   | 7%    |
| Withdrawn                | 0%                  | 0%                            | 0%    | 0%    |