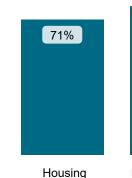

National Mal Rate by Landlord Size: Table 1.1 by Landlord Type: Table 1.2

units

units

Association

ALMO or TMO

Local Authority / Other

National Performance by Landlord Type: Table 2.2

| Outcome                  | Housing Association | Local Authority / ALMO or TMO | Other | Total |
|--------------------------|---------------------|-------------------------------|-------|-------|
| Severe Maladministration | 6%                  | 9%                            | 6%    | 7%    |
| Maladministration        | 41%                 | 45%                           | 36%   | 42%   |
| Service failure          | 19%                 | 18%                           | 21%   | 19%   |
| Mediation                | 1%                  | 1%                            | 0%    | 1%    |
| Redress                  | 12%                 | 4%                            | 5%    | 9%    |
| No maladministration     | 15%                 | 15%                           | 21%   | 15%   |
| Outside Jurisdiction     | 6%                  | 9%                            | 11%   | 7%    |
| Withdrawn                | 0%                  | 0%                            | 0%    | 0%    |