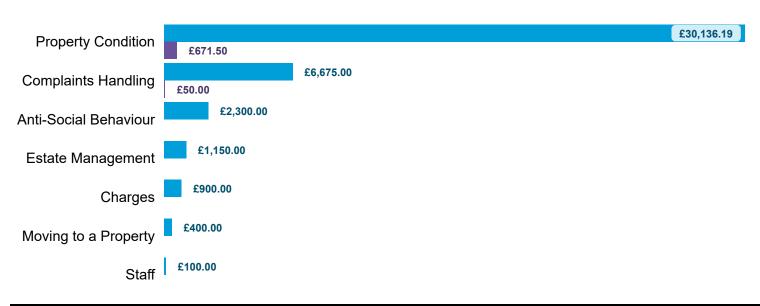

| 1                       | 0         | 40         |

#### LANDLORD PERFORMANCE

**DATA REFRESHED:** July 2024

GreenSquareAccord Limited



Table 3.5







Responsive repairs - general

Delay in escalating or responding to complaint

Other poor handling of complaint

#### Orders Made by Type | Orders on cases determined between April 2023 - March 2024 Table 4.1



#### Order Compliance | Order target dates between April 2023 - March 2024

Table 4.2

| Order     | Within 3 Months |      |  |  |  |
|-----------|-----------------|------|--|--|--|
| Complete? | Count           | %    |  |  |  |
| Complied  | 160             | 100% |  |  |  |
| Total     | 160             | 100% |  |  |  |

#### Compensation Ordered | Cases Determined between April 2023 - March 2024