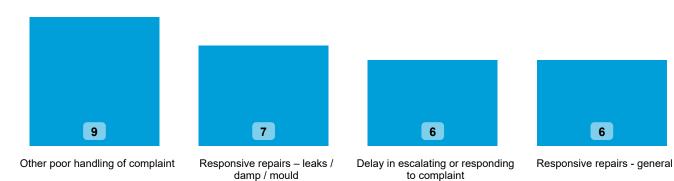

# LANDLORD PERFORMANCE

Great Places Housing Group Limited

**DATA REFRESHED:** July 2024

Top Sub-Categories | Cases determined between April 2023 - March 2024

Table 3.5

6

Orders Made by Type | Orders on cases determined between April 2023 - March 2024