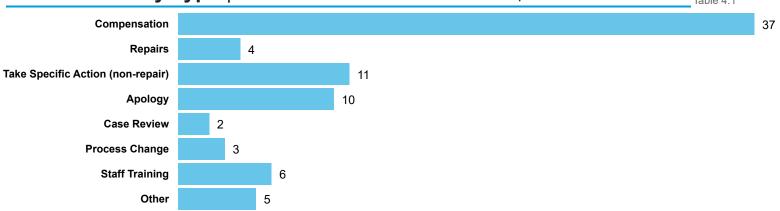

# LANDLORD PERFORMANCE

Great Places Housing Group Limited

**DATA REFRESHED:** July 2024

Top Sub-Categories | Cases determined between April 2023 - March 2024

Table 3.5

6

Orders Made by Type | Orders on cases determined between April 2023 - March 2024