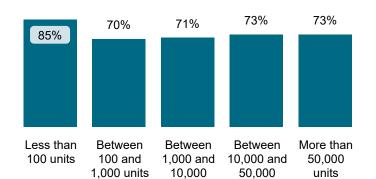

NATIONAL MALADMINISTRATION RATE: 73%

The landlord performed <u>poorly</u> when compared to similar landlords by size and type.

National Mal Rate by Landlord Size: Table 1.1 by Landlord Type: Table 1.2

units

units

Association

ALMO or TMO

Local Authority / Other