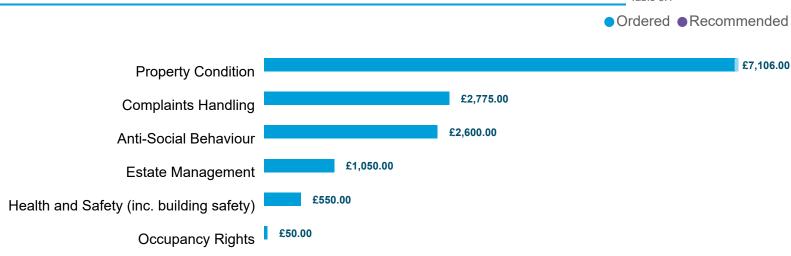

| 0                       | 0         | 22         |

# LANDLORD PERFORMANCE

Great Places Housing Group Limited

**DATA REFRESHED:** July 2024

Top Sub-Categories | Cases determined between April 2023 - March 2024

Table 3.5

6



Orders Made by Type | Orders on cases determined between April 2023 - March 2024



Order Compliance | Order target dates between April 2023 - March 2024

Table 4.2

| Order     | Within 3 Months |     | Within 6 Month |    |
|-----------|-----------------|-----|----------------|----|
| Complete? | Count           | %   | Count          | %  |
| Complied  | 69              | 96% | 3              | 4% |
| Total     | 69              | 96% | 3              | 4% |

#### Compensation Ordered | Cases Determined between April 2023 - March 2024