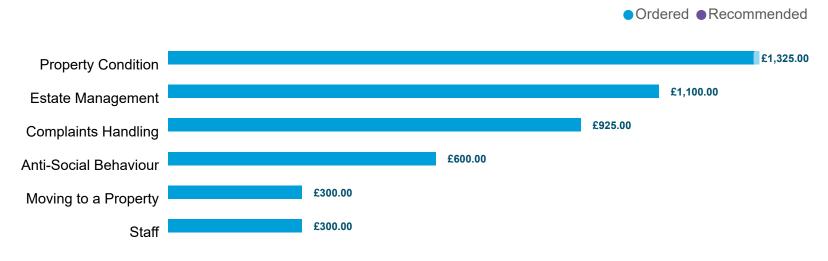

otal                           | 0                           | 4                 | 1                  | 0         | 0       | 0                       | 1                       | 0         | 6          |



Noise

Communal areas - use

Delay in escalating or responding to complaint Other poor handling of complaint

### Orders Made by Type | Orders on cases determined between April 2023 - March 2024



#### Order Compliance | Order target dates between April 2023 - March 2024

| Order     | Within 3 Months |      |  |  |  |
|-----------|-----------------|------|--|--|--|
| Complete? | Count           | %    |  |  |  |
| Complied  | 27              | 100% |  |  |  |
| Total     | 27              | 100% |  |  |  |

# **Compensation Ordered** | Cases Determined between April 2023 - March 2024