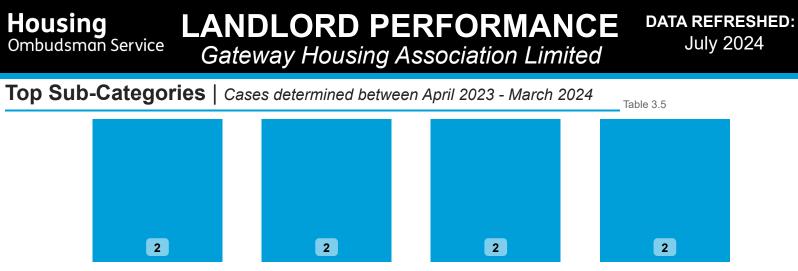

## Findings by Sub-Category | Cases Determined between April 2023 - March 2024 Table 3.4

| Sub-Category                    | Severe<br>Maladministration | Maladministration | Service<br>failure | Mediation | Redress | No<br>maladministration | Outside<br>Jurisdiction | Withdrawn | Total<br>▼ |
|---------------------------------|-----------------------------|-------------------|--------------------|-----------|---------|-------------------------|-------------------------|-----------|------------|
| Noise                           | 0                           | 1                 | 1                  | 0         | 0       | 0                       | 0                       | 0         | 2          |
| Responsive repairs -<br>general | 0                           | 1                 | 0                  | 0         | 0       | 0                       | 1                       | 0         | 2          |
| Communal areas – pest control   |                             | 1                 | 0                  | 0         | 0       | 0                       | 0                       |           | 1          |
| Staff conduct                   | 0                           | 1                 | 0                  | 0         | 0       | 0                       | 0                       | 0         | 1          |
| Total                           | 0                           | 4                 | 1                  | 0         | 0       | 0                       | 1                       | 0         | 6          |

Noise

Communal areas - use

Delay in escalating or responding to complaint Other poor handling of complaint