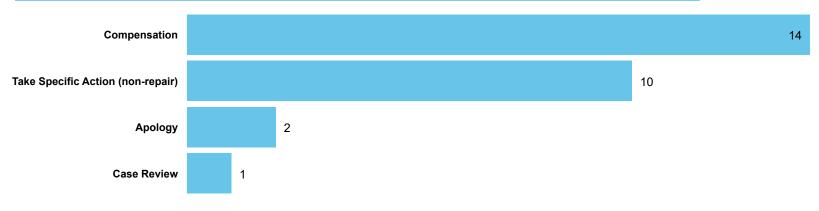

### Orders Made by Type | Orders on cases determined between April 2023 - March 2024

#### Order Compliance | Order target dates between April 2023 - March 2024

| Order     | Within 3 Months |      |  |  |  |
|-----------|-----------------|------|--|--|--|
| Complete? | Count           | %    |  |  |  |
| Complied  | 27              | 100% |  |  |  |
| Total     | 27              | 100% |  |  |  |