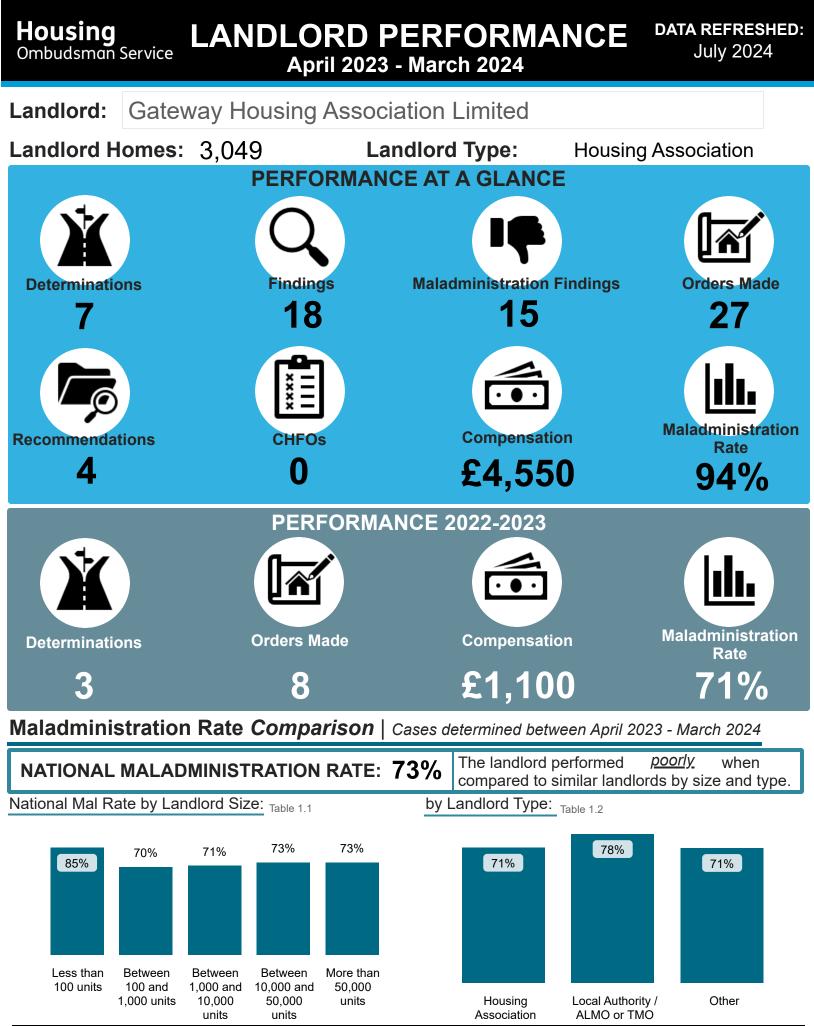

# LANDLORD PERFORMANCE Gateway Housing Association Limited

DATA REFRESHED: July 2024

% Findings

0%

56%

28%

0% 0%

6%

11%

0%

Gateway Housing Association Limited

#### Findings Comparison | Cases determined between April 2023 - March 2024

#### National Performance by Landlord Size: Table 2.1

| Local data<br>100 unitsDetriction flood<br>and 1,000 unitsDetriction flood<br>and 50,000 unitsMote that<br>solutionDetriction<br>and 50,000 unitsDetriction<br>solutionDetriction<br>and 50,000 unitsDetriction<br>solutionDetriction<br>solutionDetriction<br>solutionDetriction<br>solutionDetriction<br>solutionDetriction<br>solutionDetriction<br>solutionDetriction<br>solutionDetriction<br>solutionDetriction<br>solutionDetriction<br>solutionDetriction<br>solutionDetriction<br>solutionDetriction<br>solutionDetriction<br>solutionDetriction<br>solutionDetriction<br>solutionDetriction<br>solutionDetriction<br>solutionDetriction<br>solutionDetriction<br>solutionDetriction<br>solutionDetriction<br>solutionDetriction<br>solutionDetriction<br>solutionDetriction<br>solutionDetriction<br>solutionDetriction<br>solutionDetriction<br>solutionDetriction<br>solutionDetriction<br>solutionDetriction<br>solutionDetriction<br>solutionDetriction<br>solutionDetriction<br>solutionDetriction<br>solutionDetriction<br>solutionDetriction<br>solutionDetriction<br>solutionDetriction<br>solutionDetriction<br>solutionDetriction<br>solutionDetriction<br>solutionDetriction<br>solutionDetriction<br>solutionDetriction<br>solutionDetriction<br>solutionDetriction<br>solutionDetriction<br>solutionDetriction<br>solutionDetriction<br>solutionDetriction<br>solutionDetriction<br>solutionDetriction<br>solutionDetriction<br>solutionDet | Outcome                  | Less than | Between 100 | Between 1.000 | Between 10.000 | More than | Total | Gateway Housing Associ   |
|--------------------------------------------------------------------------------------------------------------------------------------------------------------------------------------------------------------------------------------------------------------------------------------------------------------------------------------------------------------------------------------------------------------------------------------------------------------------------------------------------------------------------------------------------------------------------------------------------------------------------------------------------------------------------------------------------------------------------------------------------------------------------------------------------------------------------------------------------------------------------------------------------------------------------------------------------------------------------------------------------------------------------------------------------------------------------------------------------------------------------------------------------------------------------------------------------------------------------------------------------------------------------------------------------------------------------------------------------------------------------------------------------------------------------------------------------------------------|--------------------------|-----------|-------------|---------------|----------------|-----------|-------|--------------------------|
| Maladministration35%37%41%42%43%42%MaladministrationService failure18%19%20%18%19%19%Service failureMediation0%0%1%1%1%1%MediationRedress0%5%7%8%12%9%RedressNo maladministration12%21%20%15%12%15%No maladministrationOutside Jurisdiction22%11%8%7%5%7%0utside Jurisdiction                                                                                                                                                                                                                                                                                                                                                                                                                                                                                                                                                                                                                                                                                                                                                                                                                                                                                                                                                                                                                                                                                                                                                                                      |                          |           |             |               |                |           | Total | Outcome                  |
| Service failure18%19%20%18%19%19%Service failureMediation0%0%1%1%1%1%MediationRedress0%5%7%8%12%9%RedressNo maladministration12%21%20%15%12%15%No maladministrationOutside Jurisdiction22%11%8%7%5%7%0utside Jurisdiction                                                                                                                                                                                                                                                                                                                                                                                                                                                                                                                                                                                                                                                                                                                                                                                                                                                                                                                                                                                                                                                                                                                                                                                                                                          | Severe Maladministration | 14%       | 6%          | 4%            | 8%             | 7%        | 7%    | Severe Maladministration |
| Mediation0%0%1%1%1%1%MediationRedress0%5%7%8%12%9%RedressNo maladministration12%21%20%15%12%15%No maladministrationOutside Jurisdiction22%11%8%7%5%7%Outside Jurisdiction                                                                                                                                                                                                                                                                                                                                                                                                                                                                                                                                                                                                                                                                                                                                                                                                                                                                                                                                                                                                                                                                                                                                                                                                                                                                                          | Maladministration        | 35%       | 37%         | 41%           | 42%            | 43%       | 42%   | Maladministration        |
| Redress0%5%7%8%12%9%RedressNo maladministration12%21%20%15%12%15%No maladministrationOutside Jurisdiction22%11%8%7%5%7%Outside Jurisdiction                                                                                                                                                                                                                                                                                                                                                                                                                                                                                                                                                                                                                                                                                                                                                                                                                                                                                                                                                                                                                                                                                                                                                                                                                                                                                                                        | Service failure          | 18%       | 19%         | 20%           | 18%            | 19%       | 19%   | Service failure          |
| No maladministration12%21%20%15%12%15%No maladministrationOutside Jurisdiction22%11%8%7%5%7%Outside Jurisdiction                                                                                                                                                                                                                                                                                                                                                                                                                                                                                                                                                                                                                                                                                                                                                                                                                                                                                                                                                                                                                                                                                                                                                                                                                                                                                                                                                   | Mediation                | 0%        | 0%          | 1%            | 1%             | 1%        | 1%    | Mediation                |
| Outside Jurisdiction     22%     11%     8%     7%     5%     7%   Outside Jurisdiction                                                                                                                                                                                                                                                                                                                                                                                                                                                                                                                                                                                                                                                                                                                                                                                                                                                                                                                                                                                                                                                                                                                                                                                                                                                                                                                                                                            | Redress                  | 0%        | 5%          | 7%            | 8%             | 12%       | 9%    | Redress                  |
|                                                                                                                                                                                                                                                                                                                                                                                                                                                                                                                                                                                                                                                                                                                                                                                                                                                                                                                                                                                                                                                                                                                                                                                                                                                                                                                                                                                                                                                                    | No maladministration     | 12%       | 21%         | 20%           | 15%            | 12%       | 15%   | No maladministration     |
| Withdrawn         0%         0%         0%         0%         0%         0%         Withdrawn                                                                                                                                                                                                                                                                                                                                                                                                                                                                                                                                                                                                                                                                                                                                                                                                                                                                                                                                                                                                                                                                                                                                                                                                                                                                                                                                                                      | Outside Jurisdiction     | 22%       | 11%         | 8%            | 7%             | 5%        | 7%    | Outside Jurisdiction     |
|                                                                                                                                                                                                                                                                                                                                                                                                                                                                                                                                                                                                                                                                                                                                                                                                                                                                                                                                                                                                                                                                                                                                                                                                                                                                                                                                                                                                                                                                    | Withdrawn                | 0%        | 0%          | 0%            | 0%             | 0%        | 0%    | Withdrawn                |

#### National Performance by Landlord Type: Table 2.2

| Outcome                  | Housing Association | Local Authority / ALMO or TMO | Other | Total | Outcome                  | % Findings |
|--------------------------|---------------------|-------------------------------|-------|-------|--------------------------|------------|
| Severe Maladministration | 6%                  | 9%                            | 6%    | 7%    | Severe Maladministration | 0%         |
| Maladministration        | 41%                 | 45%                           | 36%   | 42%   | Maladministration        | 56%        |
| Service failure          | 19%                 | 18%                           | 21%   | 19%   | Service failure          | 28%        |
| Mediation                | 1%                  | 1%                            | 0%    | 1%    | Mediation                | 0%         |
| Redress                  | 12%                 | 4%                            | 5%    | 9%    | Redress                  | 0%         |
| No maladministration     | 15%                 | 15%                           | 21%   | 15%   | No maladministration     | 6%         |
| Outside Jurisdiction     | 6%                  | 9%                            | 11%   | 7%    | Outside Jurisdiction     | 11%        |
| Withdrawn                | 0%                  | 0%                            | 0%    | 0%    | Withdrawn                | 0%         |