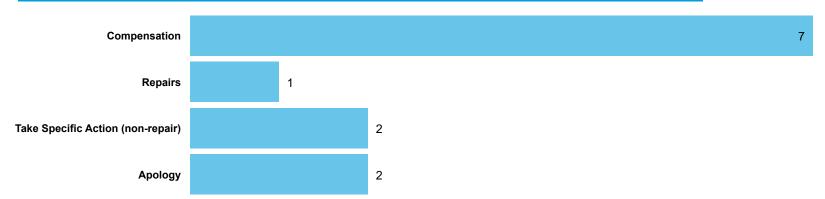

### LANDLORD PERFORMANCE

**DATA REFRESHED:** July 2024

Gateshead Metropolitan Borough Council

Orders Made by Type | Orders on cases determined between April 2023 - March 2024

Order Compliance | Order target dates between April 2023 - March 2024 Table 4.2

Compensation Ordered | Cases Determined between April 2023 - March 2024

OrderedRecommended