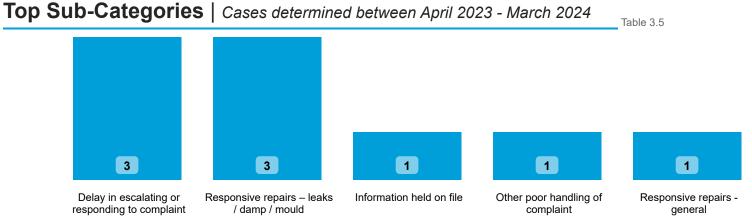

#### Findings by Sub-Category | Cases Determined between April 2023 - March 2024 Table 3.4

Highlighted Service Delivery Sub-Categories only:

| Sub-Category                                 | Severe<br>Maladministration | Maladministration | Service<br>failure | Mediation | Redress | No<br>maladministration | Outside<br>Jurisdiction | Withdrawn | Total <b>▼</b> |
|----------------------------------------------|-----------------------------|-------------------|--------------------|-----------|---------|-------------------------|-------------------------|-----------|----------------|
| Responsive repairs –<br>leaks / damp / mould | 1                           | 2                 | 0                  | 0         | 0       | 0                       | 0                       | 0         | 3              |
| Responsive repairs - general                 | 0                           | 0                 | 0                  | 0         | 0       | 1                       | 0                       | 0         | 1              |
| Total                                        | 1                           | 2                 | 0                  | 0         | 0       | 1                       | 0                       | 0         | 4              |