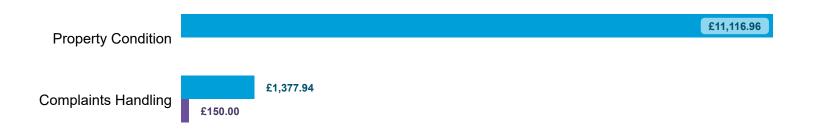

Compensation Ordered | Cases Determined between April 2023 - March 2024

OrderedRecommended