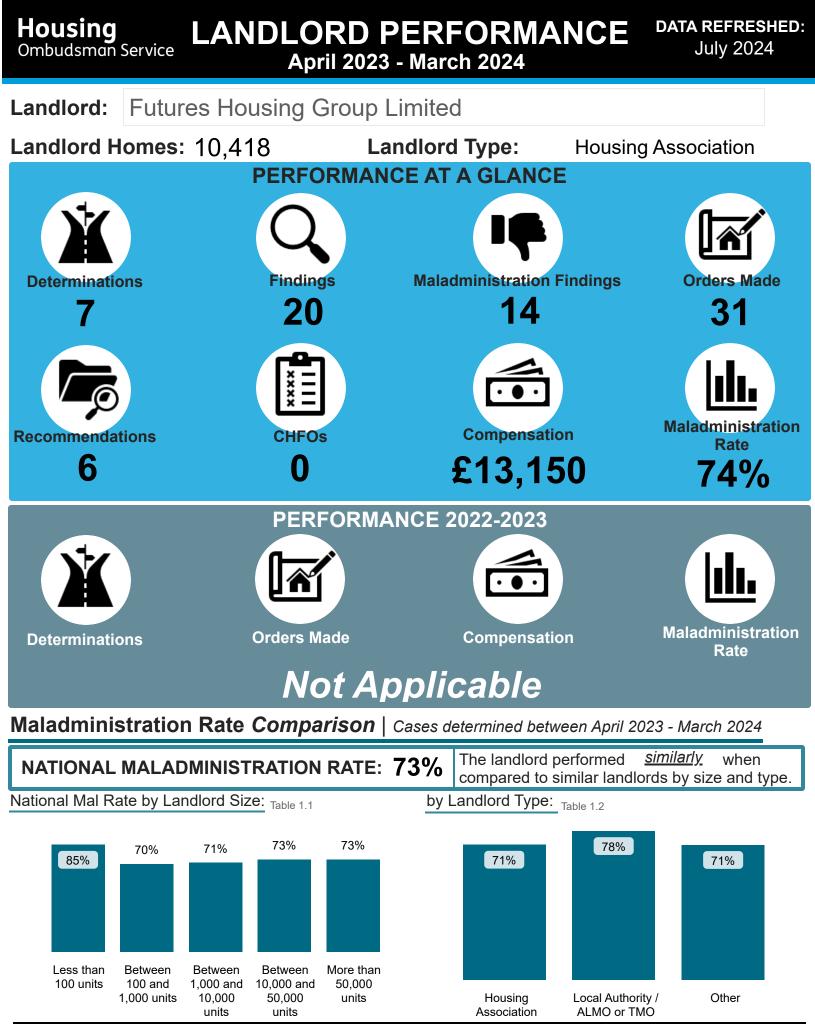

# LANDLORD PERFORMANCE Futures Housing Group Limited

DATA REFRESHED: July 2024

% Findings

0%

60%

10% 0%

10% 15%

5%

#### National Performance by Landlord Size: Table 2.1

| Outcome  Comparison  Severe Maladministration  Maladministration  Service failure  Mediation | Less than | Between 100     | Between 1.000    | Between 10.000   | More than    | Total | Futures Housing Gro      |  |
|----------------------------------------------------------------------------------------------|-----------|-----------------|------------------|------------------|--------------|-------|--------------------------|--|
|                                                                                              | 100 units | and 1,000 units | and 10,000 units | and 50,000 units | 50,000 units | Total | Outcome                  |  |
| Severe Maladministration                                                                     | 14%       | 6%              | 4%               | 8%               | 7%           | 7%    | Severe Maladministration |  |
| Maladministration                                                                            | 35%       | 37%             | 41%              | 42%              | 43%          | 42%   | Maladministration        |  |
| Service failure                                                                              | 18%       | 19%             | 20%              | 18%              | 19%          | 19%   | Service failure          |  |
| Mediation                                                                                    | 0%        | 0%              | 1%               | 1%               | 1%           | 1%    | Mediation                |  |
| Redress                                                                                      | 0%        | 5%              | 7%               | 8%               | 12%          | 9%    | Redress                  |  |
| No maladministration                                                                         | 12%       | 21%             | 20%              | 15%              | 12%          | 15%   | No maladministration     |  |
| Outside Jurisdiction                                                                         | 22%       | 11%             | 8%               | 7%               | 5%           | 7%    | Outside Jurisdiction     |  |
| Withdrawn                                                                                    | 0%        | 0%              | 0%               | 0%               | 0%           | 0%    | Withdrawn                |  |
|                                                                                              |           |                 |                  |                  |              |       |                          |  |

#### National Performance by Landlord Type: Table 2.2

| Outcome                  | Housing Association | Local Authority / ALMO or TMO | Other | Total | Outcome                  | % Findings |
|--------------------------|---------------------|-------------------------------|-------|-------|--------------------------|------------|
| Severe Maladministration | 6%                  | 9%                            | 6%    | 7%    | Severe Maladministration | 0%         |
| Maladministration        | 41%                 | 45%                           | 36%   | 42%   | Maladministration        | 60%        |
| Service failure          | 19%                 | 18%                           | 21%   | 19%   | Service failure          | 10%        |
| Mediation                | 1%                  | 1%                            | 0%    | 1%    | Mediation                | 0%         |
| Redress                  | 12%                 | 4%                            | 5%    | 9%    | Redress                  | 10%        |
| No maladministration     | 15%                 | 15%                           | 21%   | 15%   | No maladministration     | 15%        |
| Outside Jurisdiction     | 6%                  | 9%                            | 11%   | 7%    | Outside Jurisdiction     | 5%         |
| Withdrawn                | 0%                  | 0%                            | 0%    | 0%    | Withdrawn                | 0%         |