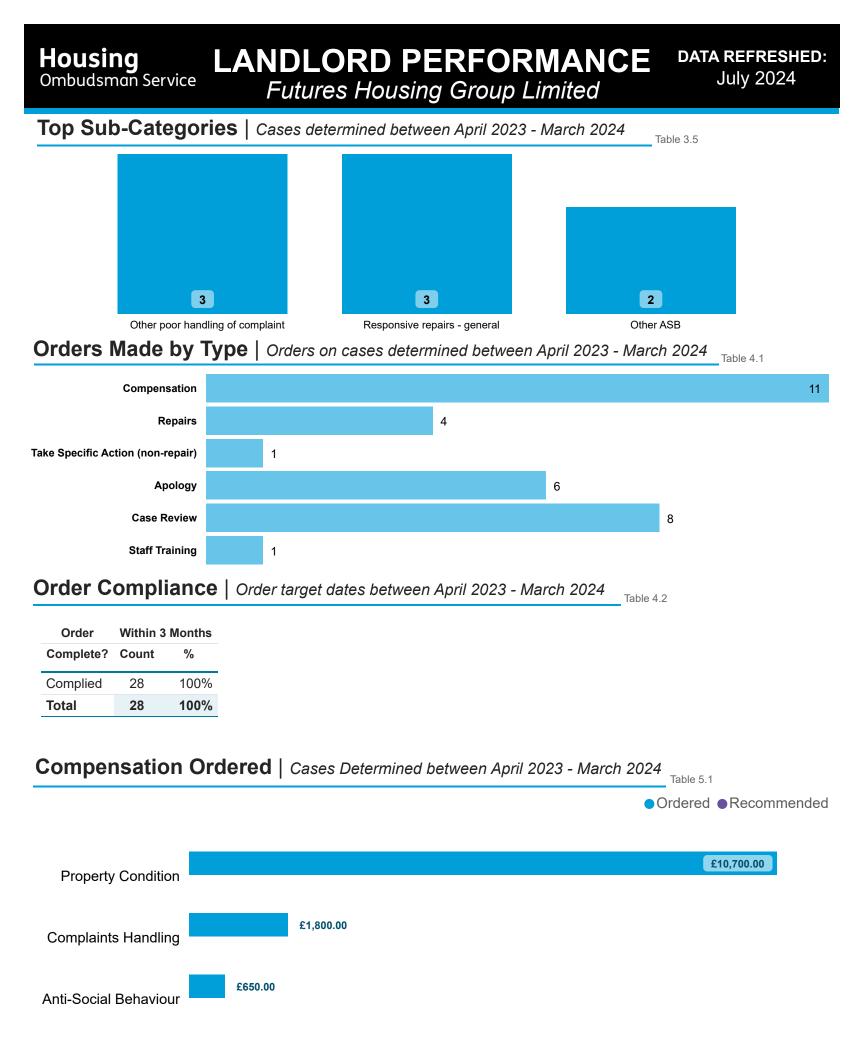

# Landlord Findings by Category | Cases determined between April 2023 - March 2024

| Category                        | Severe<br>Maladministration | Maladministration | Service<br>failure | Mediation | Redress | No<br>maladministration | Outside<br>Jurisdiction | Withdrawn | Total<br>▼ |
|---------------------------------|-----------------------------|-------------------|--------------------|-----------|---------|-------------------------|-------------------------|-----------|------------|
| Property Condition              | 0                           | 5                 | 0                  | 0         | 1       | 2                       | 0                       | 0         | 8          |
| Complaints Handling             | 0                           | 5                 | 0                  | 0         | 0       | 0                       | 0                       | 0         | 5          |
| Anti-Social Behaviour           | 0                           | 1                 | 1                  | 0         | 0       | 0                       | 0                       | 0         | 2          |
| Estate Management               | 0                           | 0                 | 0                  | 0         | 1       | 0                       | 0                       | 0         | 1          |
| Information and data management | 0                           | 1                 | 0                  | 0         | 0       | 0                       | 0                       | 0         | 1          |
| Moving to a Property            | 0                           | 0                 | 1                  | 0         | 0       | 0                       | 0                       | 0         | 1          |
| Occupancy Rights                | 0                           | 0                 | 0                  | 0         | 0       | 0                       | 1                       | 0         | 1          |
| Staff                           | 0                           | 0                 | 0                  | 0         | 0       | 1                       | 0                       | 0         | 1          |
| Total                           | 0                           | 12                | 2                  | 0         | 2       | 3                       | 1                       | 0         | 20         |

### Findings by Category Comparison | Cases determined between April 2023 - March 2024

| Top Categories for Futures Housing Group Limited ™ |                       |                     |                              |                              |  |  |  |  |
|----------------------------------------------------|-----------------------|---------------------|------------------------------|------------------------------|--|--|--|--|
|                                                    | Category              | # Landlord Findings | % Landlord Maladministration | % National Maladministration |  |  |  |  |
| F                                                  | Property Condition    | 8                   | 63%                          | 73%                          |  |  |  |  |
| C                                                  | Complaints Handling   | 5                   | 100%                         | 84%                          |  |  |  |  |
| A                                                  | Anti-Social Behaviour | 2                   | 100%                         | 68%                          |  |  |  |  |

# Findings by Sub-Category | Cases Determined between April 2023 - March 2024 Table 3.4

| Highlighted Service Delivery Sub-Categories only: |                             |                   |                    |           |         |                         |                         |           |            |  |
|---------------------------------------------------|-----------------------------|-------------------|--------------------|-----------|---------|-------------------------|-------------------------|-----------|------------|--|
| Sub-Category                                      | Severe<br>Maladministration | Maladministration | Service<br>failure | Mediation | Redress | No<br>maladministration | Outside<br>Jurisdiction | Withdrawn | Total<br>▼ |  |
| Responsive repairs -<br>general                   | 0                           | 2                 | 0                  | 0         | 1       | 0                       | 0                       | 0         | 3          |  |
| Responsive repairs –<br>heating and hot water     | 0                           | 1                 | 0                  | 0         | 0       | 0                       | 0                       | 0         | 1          |  |
| Responsive repairs –<br>leaks / damp / mould      | 0                           | 0                 | 0                  | 0         | 0       | 1                       | 0                       | 0         | 1          |  |
| Staff conduct                                     | 0                           | 0                 | 0                  | 0         | 0       | 1                       | 0                       | 0         | 1          |  |
| Total                                             | 0                           | 3                 | 0                  | 0         | 1       | 2                       | 0                       | 0         | 6          |  |