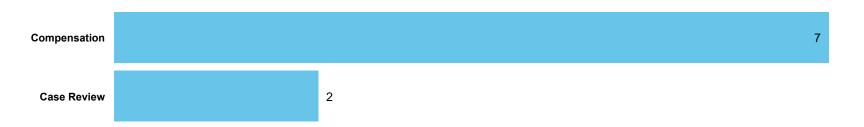

### LANDLORD PERFORMANCE

DATA REFRESHED: July 2024

Freebridge Community Housing Limited

Orders Made by Type | Orders on cases determined between April 2023 - March 2024 Table 4.1

#### Compensation Ordered | Cases Determined between April 2023 - March 2024