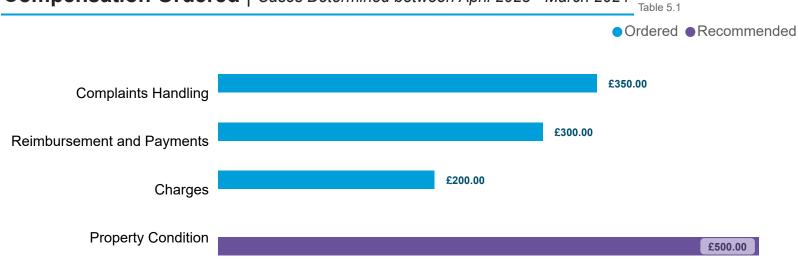

| 0                           | 0                 | 0                  | 0         | 1       | 0                       | 0                       | 0         | 1          |

Page 3 Housing Ombudsman

### LANDLORD PERFORMANCE

DATA REFRESHED: July 2024

Freebridge Community Housing Limited



Orders Made by Type | Orders on cases determined between April 2023 - March 2024 Table 4.1



#### Order Compliance | Order target dates between April 2023 - March 2024 Table 4.2

| Order     | Within 3 | 3 Months |  |  |  |
|-----------|----------|----------|--|--|--|
| Complete? | Count    | %        |  |  |  |
| Complied  | 9        | 100%     |  |  |  |
| Total     | 9        | 100%     |  |  |  |

#### Compensation Ordered | Cases Determined between April 2023 - March 2024