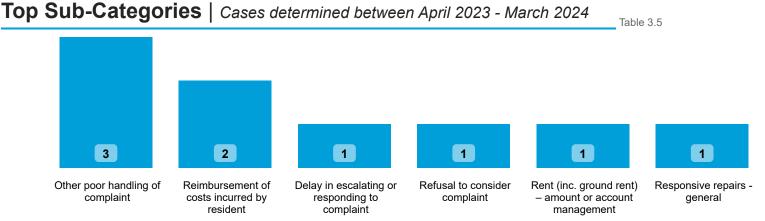

#### Findings by Sub-Category | Cases Determined between April 2023 - March 2024 Table 3.4

Highlighted Service Delivery Sub-Categories only:

| Sub-Category                 | Severe<br>Maladministration | Maladministration | Service<br>failure | Mediation | Redress | No<br>maladministration | Outside<br>Jurisdiction | Withdrawn | Total<br>▼ |
|------------------------------|-----------------------------|-------------------|--------------------|-----------|---------|-------------------------|-------------------------|-----------|------------|
| Responsive repairs - general | 0                           | 0                 | 0                  | 0         | 1       | 0                       | 0                       | 0         | 1          |
| Total                        | 0                           | 0                 | 0                  | 0         | 1       | 0                       | 0                       | 0         | 1          |