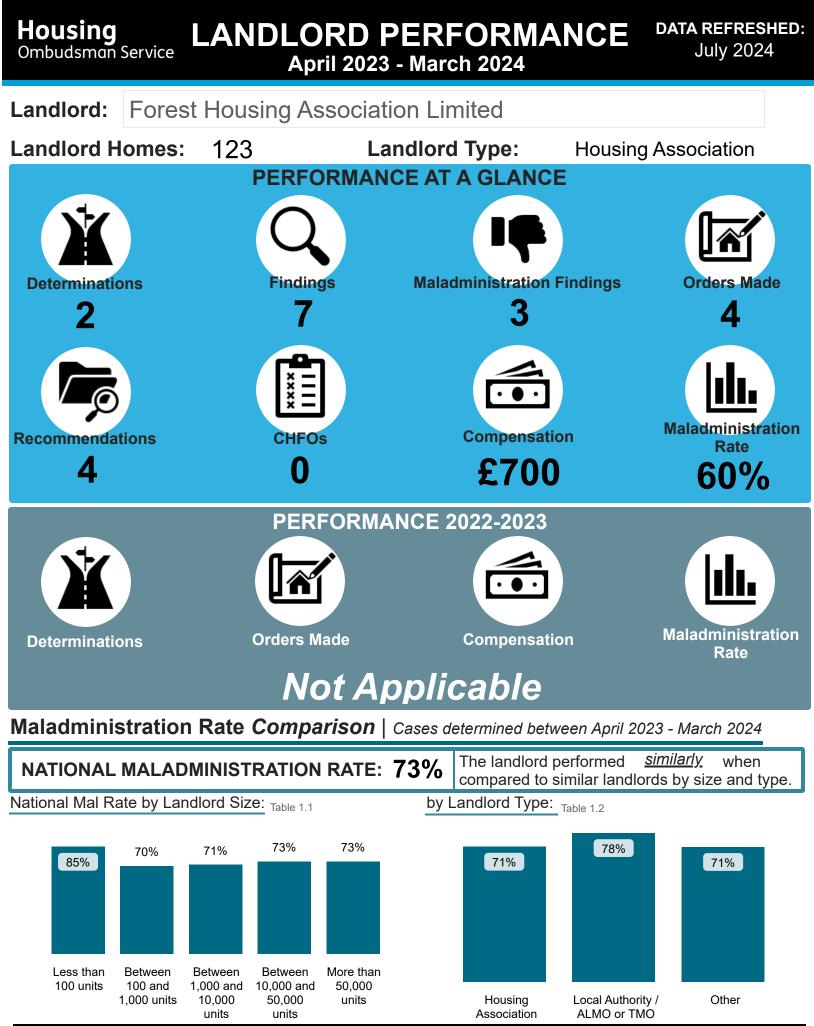

# Housing Ombudsman Service

# LANDLORD PERFORMANCE REPORT

2023/2024 Forest Housing Association Limited

Forest Housing Association Limited



Housing Ombudsman

# LANDLORD PERFORMANCE Forest Housing Association Limited

DATA REFRESHED: July 2024

% Findings

0%

14%

29%

0%

0% 29%

29%

0%

Forest Housing Association Limited

#### Findings Comparison | Cases determined between April 2023 - March 2024

#### National Performance by Landlord Size: Table 2.1

| Outcome                  | Less than | Between 100     | Between 1.000    | veen 1.000 Between 10.000 | More than    | Total | Forest Housing Associa   |
|--------------------------|-----------|-----------------|------------------|---------------------------|--------------|-------|--------------------------|
|                          | 100 units | and 1,000 units | and 10,000 units | and 50,000 units          | 50,000 units | Total | Outcome                  |
| Severe M