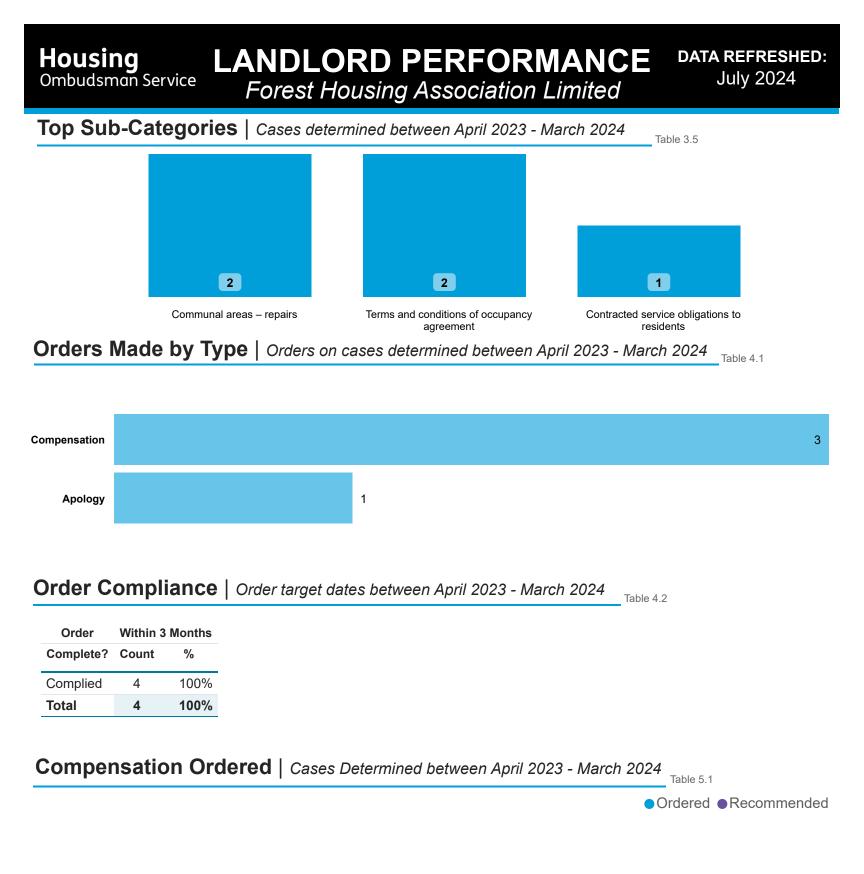

-----|--------------------|-----------|---------|-------------------------|-------------------------|-----------|------------|
| Sub-Category                                      | Severe<br>Maladministration | Maladministration | Service<br>failure | Mediation | Redress | No<br>maladministration | Outside<br>Jurisdiction | Withdrawn | Total<br>▼ |
| Staff conduct                                     | 0                           | 0                 | 0                  | 0         | 0       | 0                       | 1                       | 0         | 1          |
| Total                                             | 0                           | 0                 | 0                  | 0         | 0       | 0                       | 1                       | 0         | 1          |