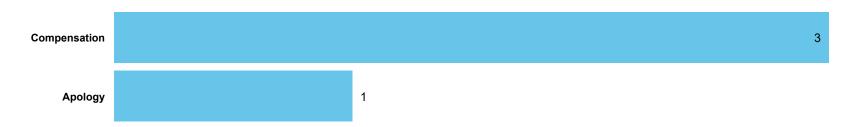

# LANDLORD PERFORMANCE

DATA REFRESHED: July 2024

Folkestone & Hythe District Council

Orders Made by Type | Orders on cases determined between April 2023 - March 2024 Table 4.1