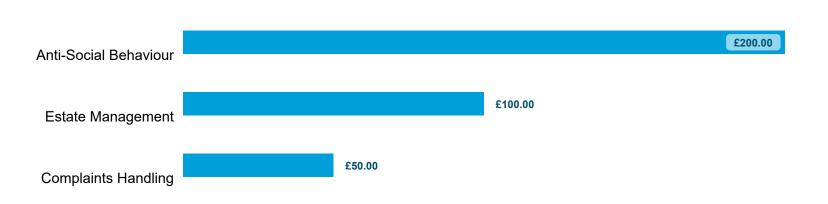

| 0                           | 0                 | 0                  | 0         | 0       | 1                       | 0                       | 0         | 1          |

Page 3

# LANDLORD PERFORMANCE

DATA REFRESHED: July 2024

Folkestone & Hythe District Council



Orders Made by Type | Orders on cases determined between April 2023 - March 2024 Table 4.1



#### Order Compliance | Order target dates between April 2023 - March 2024 Table 4.2

| Order     | Within 3 | Vithin 3 Months |  |  |  |
|-----------|----------|-----------------|--|--|--|
| Complete? | Count    | %               |  |  |  |
| Complied  | 4        | 100%            |  |  |  |
| Total     | 4        | 100%            |  |  |  |

#### Compensation Ordered | Cases Determined between April 2023 - March 2024