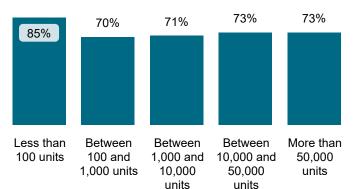

# Not Applicable

Maladministration Rate Comparison | Cases determined between April 2023 - March 2024

NATIONAL MALADMINISTRATION RATE: 73%

well The landlord performed when compared to similar landlords by size and type.

National Mal Rate by Landlord Size: Table 1.1

Housing Association

Local Authority / ALMO or TMO

Other