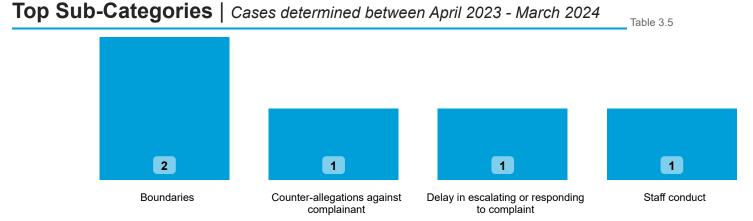

#### Findings by Sub-Category | Cases Determined between April 2023 - March 2024 Table 3.4

Highlighted Service Delivery Sub-Categories only:

| Sub-Category  | Severe<br>Maladministration | Maladministration | Service<br>failure | Mediation | Redress | No<br>maladministration | Outside<br>Jurisdiction | Withdrawn | Total<br>▼ |
|---------------|-----------------------------|-------------------|--------------------|-----------|---------|-------------------------|-------------------------|-----------|------------|
| Staff conduct | 0                           | 0                 | 0                  | 0         | 0       | 1                       | 0                       | 0         | 1          |
| Total         | 0                           | 0                 | 0                  | 0         | 0       | 1                       | 0                       | 0         | 1          |