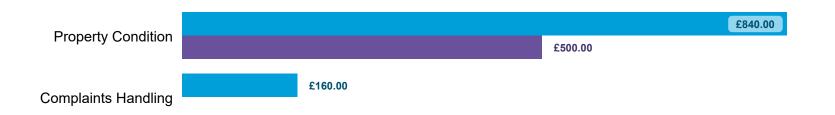

# LANDLORD PERFORMANCE

First Choice Homes Oldham Limited

DATA REFRESHED: July 2024

Top Sub-Categories | Cases determined between April 2023 - March 2024

Table 3.5

Orders Made by Type | Orders on cases determined between April 2023 - March 2024

able 4.