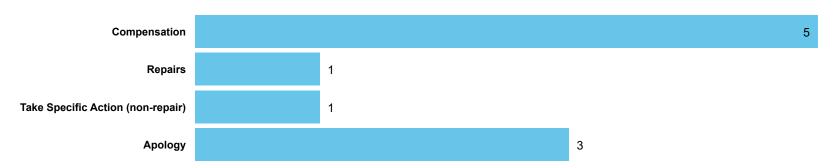

# LANDLORD PERFORMANCE

First Choice Homes Oldham Limited

DATA REFRESHED: July 2024

Top Sub-Categories | Cases determined between April 2023 - March 2024

Table 3.5

Orders Made by Type | Orders on cases determined between April 2023 - March 2024

Compensation Ordered | Cases Determined between April 2023 - March 2024

Table 5 1