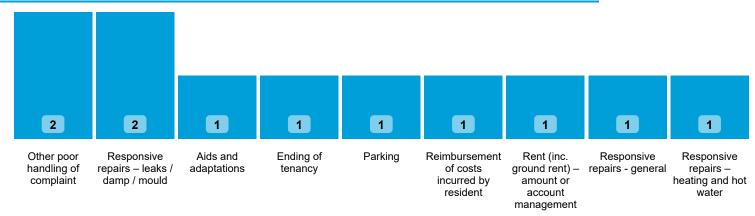

#### Findings by Sub-Category | Cases Determined between April 2023 - March 2024 Table 3.4

Highlighted Service Delivery Sub-Categories only:

| Sub-Category                               | Severe<br>Maladministration | Maladministration | Service<br>failure | Mediation | Redress | No<br>maladministration | Outside<br>Jurisdiction | Withdrawn | Total<br>▼ |
|--------------------------------------------|-----------------------------|-------------------|--------------------|-----------|---------|-------------------------|-------------------------|-----------|------------|
| Responsive repairs – leaks / damp / mould  | 0                           | 1                 | 0                  | 0         | 1       | 0                       | 0                       | 0         | 2          |
| Responsive repairs - general               | 0                           | 0                 | 0                  | 0         | 0       | 1                       | 0                       | 0         | 1          |
| Responsive repairs – heating and hot water | 0                           | 1                 | 0                  | 0         | 0       | 0                       | 0                       | 0         | 1          |
| Total                                      | 0                           | 2                 | 0                  | 0         | 1       | 1                       | 0                       | 0         | 4          |

# LANDLORD PERFORMANCE

First Choice Homes Oldham Limited

DATA REFRESHED: July 2024

Top Sub-Categories | Cases determined between April 2023 - March 2024

Table 3.5

Orders Made by Type | Orders on cases determined between April 2023 - March 2024