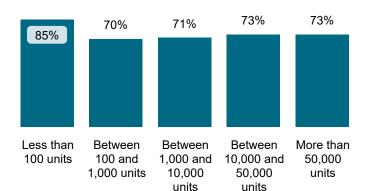

# Not Applicable

Maladministration Rate Comparison | Cases determined between April 2023 - March 2024

NATIONAL MALADMINISTRATION RATE: 73%

well The landlord performed when compared to similar landlords by size and type.

National Mal Rate by Landlord Size: Table 1.1

by Landlord Type: Table 1.2

Association

Local Authority / Other ALMO or TMO

#### Findings Comparison | Cases determined between April 2023 - March 2024

National Performance by Landlord Size: Table 2.1

| Outcome                  | Less than<br>100 units | Between 100 and 1,000 units | Between 1,000<br>and 10,000 units | Between 10,000<br>and 50,000 units | More than 50,000 units | Total |
|--------------------------|------------------------|-----------------------------|-----------------------------------|------------------------------------|------------------------|-------|
| Severe Maladministration | 14%                    | 6%                          | 4%                                | 8%                                 | 7%                     | 7%    |
| Maladministration        | 35%                    | 37%                         | 41%                               | 42%                                | 43%                    | 42%   |
| Service failure          | 18%                    | 19%                         | 20%                               | 18%                                | 19%                    | 19%   |
| Mediation                | 0%                     | 0%                          | 1%                                | 1%                                 | 1%                     | 1%    |
| Redress                  | 0%                     | 5%                          | 7%                                | 8%                                 | 12%                    | 9%    |
| No maladministration     | 12%                    | 21%                         | 20%                               | 15%                                | 12%                    | 15%   |
| Outside Jurisdiction     | 22%                    | 11%                         | 8%                                | 7%                                 | 5%                     | 7%    |
| Withdrawn                | 0%                     | 0%                          | 0%                                | 0%                                 | 0%                     | 0%    |