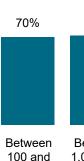

# Not Applicable

Maladministration Rate Comparison | Cases determined between April 2023 - March 2024

NATIONAL MALADMINISTRATION RATE: 73%

The landlord performed <u>poorly</u> compared to similar landlords by size and type.

National Mal Rate by Landlord Size: Table 1.1 by Landlord Type: Table 1.2

Less than 100 units 1.000 units

71% Between 1,000 and

10.000

units

units

73%

Housing Association