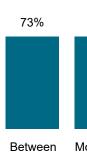

# Not Applicable

Maladministration Rate Comparison | Cases determined between April 2023 - March 2024

NATIONAL MALADMINISTRATION RATE: 73%

The landlord performed <u>poorly</u> compared to similar landlords by size and type.

National Mal Rate by Landlord Size: Table 1.1 by Landlord Type: Table 1.2

Less than 100 units 1.000 units

71% Between 1,000 and

10.000

units

units

73%

Housing Association