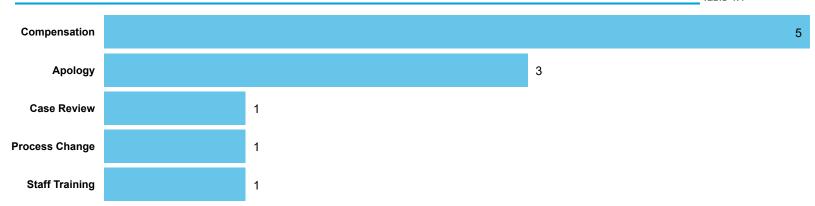

# LANDLORD PERFORMANCE

DATA REFRESHED: July 2024

Fairhazel Co-operative Limited

Orders Made by Type | Orders on cases determined between April 2023 - March 2024 Table 4.1