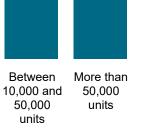

National Mal Rate by Landlord Size: Table 1.1 by Landlord Type: Table 1.2

Less than 100 units 1.000 units

71% Between 1,000 and

10.000

units

units

73%

Housing Association