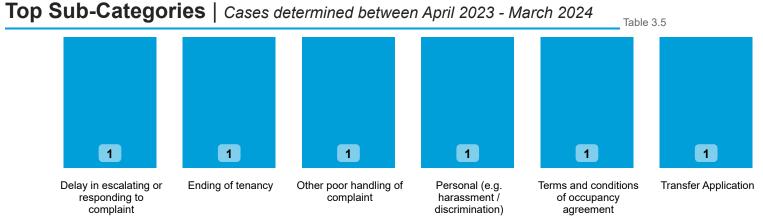

### Findings by Sub-Category | Cases Determined between April 2023 - March 2024 Table 3.4

Highlighted Service Delivery Sub-Categories only:

| Sub-Category | Total<br>▼ |
|--------------|------------|
| Total        | 0          |