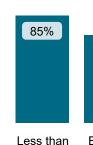

#### **PERFORMANCE AT A GLANCE**

**Determinations** 

**Findings** 

**Maladministration Findings** 

Compensation

£1,400

Rate

100%

# Not Applicable

Maladministration Rate Comparison | Cases determined between April 2023 - March 2024

NATIONAL MALADMINISTRATION RATE: 73%

The landlord performed <u>poorly</u> compared to similar landlords by size and type.