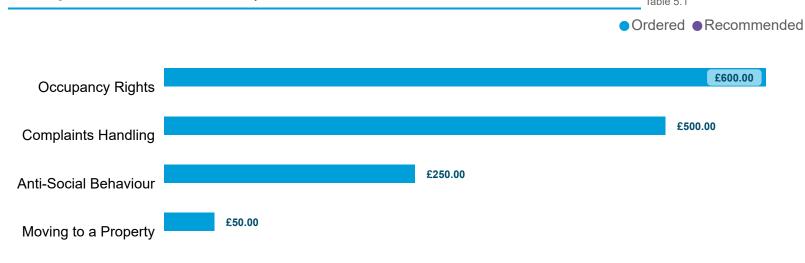

indings by Sub-Category | Cases Determined between April 2023 - March 2024 Table 3.4

Highlighted Service Delivery Sub-Categories only:

| Sub-Category | Total<br>▼ |
|--------------|------------|
| Total        | 0          |

Page 3

# LANDLORD PERFORMANCE

DATA REFRESHED: July 2024

Fairhazel Co-operative Limited



Orders Made by Type | Orders on cases determined between April 2023 - March 2024 Table 4.1



#### Order Compliance | Order target dates between April 2023 - March 2024 Table 4.2

| Order     | Within 3 | n 3 Months |  |  |
|-----------|----------|------------|--|--|
| Complete? | Count    | %          |  |  |
| Complied  | 11       | 100%       |  |  |
| Total     | 11       | 100%       |  |  |

#### Compensation Ordered | Cases Determined between April 2023 - March 2024