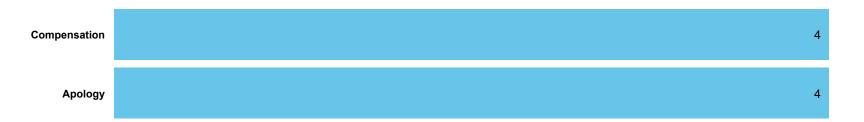

# LANDLORD PERFORMANCE

DATA REFRESHED: July 2024

Exeter City Council

Orders Made by Type | Orders on cases determined between April 2023 - March 2024 Table 4.1