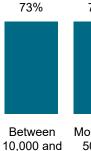

by Landlord Type: Table 1.2 National Mal Rate by Landlord Size: Table 1.1

Less than 100 units 1.000 units

10.000

units

50.000

units

Housing Association

Local Authority / ALMO or TMO