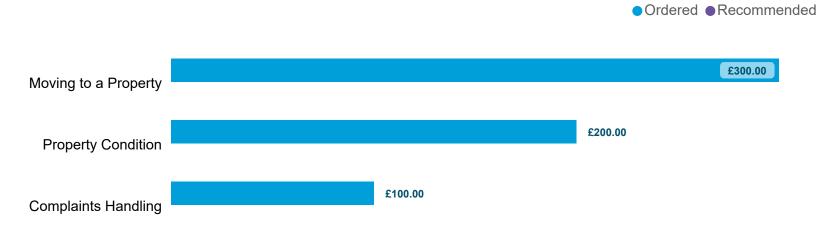

| 0                           | 1                 | 2                  | 0         | 0       | 0                       | 0                       | 0         | 3          |

Page 3

# LANDLORD PERFORMANCE

DATA REFRESHED: July 2024

Exeter City Council



Orders Made by Type | Orders on cases determined between April 2023 - March 2024 Table 4.1



### Order Compliance | Order target dates between April 2023 - March 2024

| Order     | Within 3 | Within 3 Months |  |  |  |  |
|-----------|----------|-----------------|--|--|--|--|
| Complete? | Count    | %               |  |  |  |  |
| Complied  | 8        | 100%            |  |  |  |  |
| Total     | 8        | 100%            |  |  |  |  |

#### Compensation Ordered | Cases Determined between April 2023 - March 2024