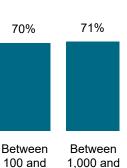

by Landlord Type: Table 1.2 National Mal Rate by Landlord Size: Table 1.1

Less than 100 units 1.000 units

10.000

units

50.000

units

Housing Association

Local Authority / ALMO or TMO