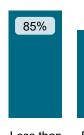

# Not Applicable

Maladministration Rate Comparison | Cases determined between April 2023 - March 2024

NATIONAL MALADMINISTRATION RATE: 73%

<u>similarly</u> The landlord performed compared to similar landlords by size and type.