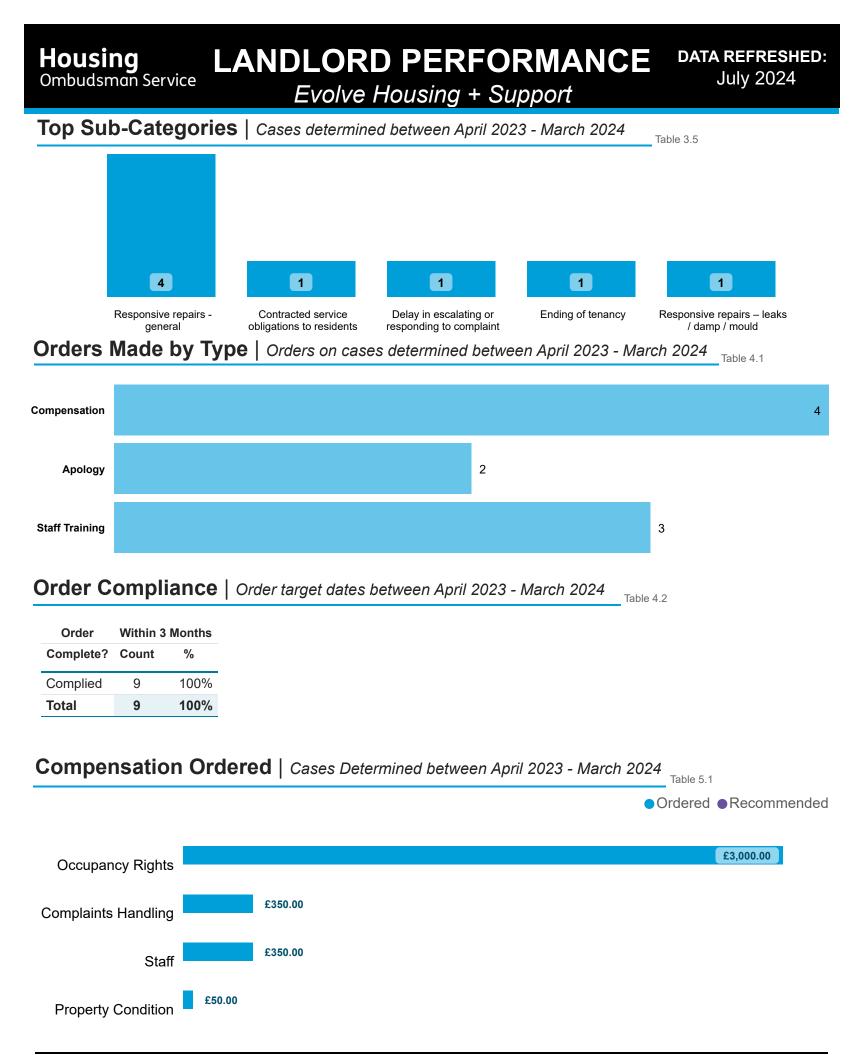

## Landlord Findings by Category | Cases determined between April 2023 - March 2024

| Category            | Severe<br>Maladministration | Maladministration | Service<br>failure | Mediation | Redress | No<br>maladministration | Outside<br>Jurisdiction | Withdrawn | Total<br>▼ |
|---------------------|-----------------------------|-------------------|--------------------|-----------|---------|-------------------------|-------------------------|-----------|------------|
| Property Condition  | 0                           | 0                 | 1                  | 0         | 0       | 4                       | 0                       | 0         | 5          |
| Complaints Handling | 0                           | 1                 | 0                  | 0         | 0       | 0                       | 0                       | 0         | 1          |
| Estate Management   | 0                           | 0                 | 0                  | 0         | 0       | 0                       | 1                       | 0         | 1          |
| Occupancy Rights    | 1                           | 0                 | 0                  | 0         | 0       | 0                       | 0                       | 0         | 1          |
| Staff               | 0                           | 1                 | 0                  | 0         | 0       | 0                       | 0                       | 0         | 1          |
| Total               | 1                           | 2                 | 1                  | 0         | 0       | 4                       | 1                       | 0         | 9          |

## Findings by Sub-Category | Cases Determined between April 2023 - March 2024 Table 3.4

| Sub-Category                                 | Severe<br>Maladministration | Maladministration | Service<br>failure | Mediation | Redress | No<br>maladministration | Outside<br>Jurisdiction | Withdrawn | Total<br>▼ |
|----------------------------------------------|-----------------------------|-------------------|--------------------|-----------|---------|-------------------------|-------------------------|-----------|------------|
| Responsive repairs -<br>general              | 0                           | 0                 | 1                  | 0         | 0       | 3                       | 0                       | 0         | 4          |
| Responsive repairs –<br>leaks / damp / mould | 0                           | 0                 | 0                  | 0         | 0       | 1                       | 0                       | 0         | 1          |
| Total                                        | 0                           | 0                 | 1                  | 0         | 0       | 4                       | 0                       | 0         | 5          |