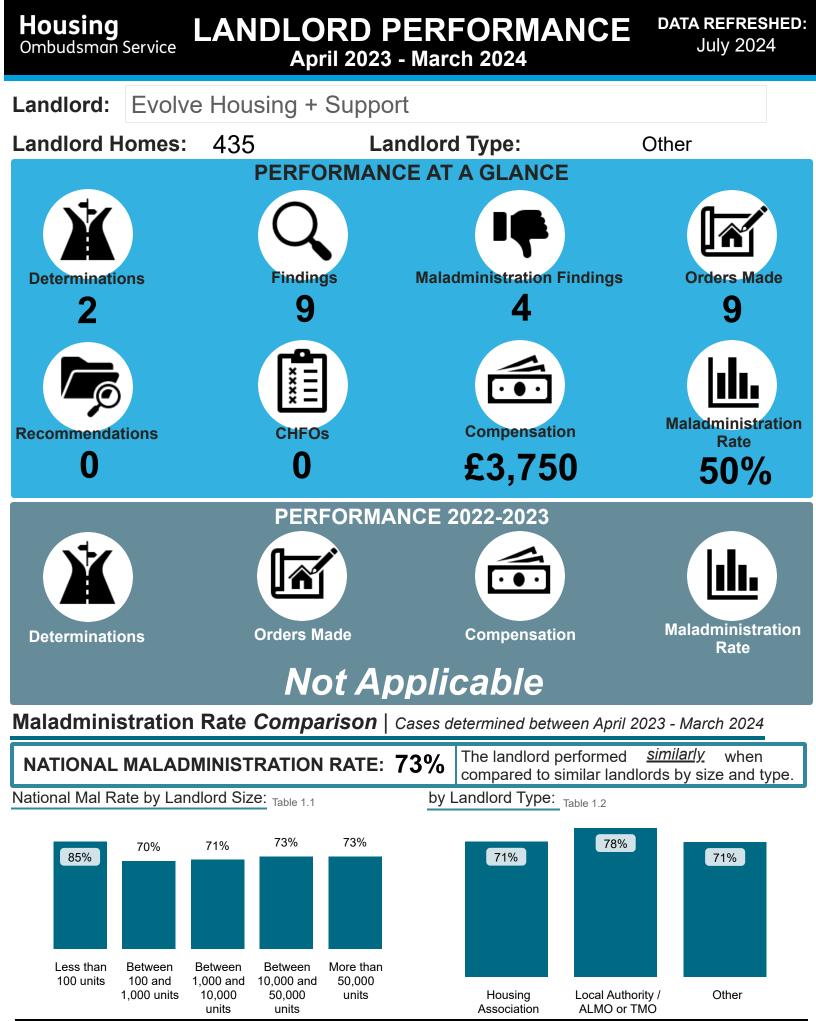

#### National Performance by Landlord Size: Table 2.1

| Outcome                  | Less than | Between 100     | Between 1,000    | Between 10.000   | More than    | Total | Evolve Housing + S       |
|--------------------------|-----------|-----------------|------------------|------------------|--------------|-------|--------------------------|
|                          | 100 units | and 1,000 units | and 10,000 units | and 50,000 units | 50,000 units | Total | Outcome                  |
| Severe Maladministration | 14%       | 6%              | 4%               | 8%               | 7%           | 7%    | Severe Maladministration |
| Maladministration        | 35%       | 37%             | 41%              | 42%              | 43%          | 42%   | Maladministration        |
| Service failure          | 18%       | 19%             | 20%              | 18%              | 19%          | 19%   | Service failure          |
| Mediation                | 0%        | 0%              | 1%               | 1%               | 1%           | 1%    | Mediation                |
| Redress                  | 0%        | 5%              | 7%               | 8%               | 12%          | 9%    | Redress                  |
| No maladministration     | 12%       | 21%             | 20%              | 15%              | 12%          | 15%   | No maladministration     |
| Outside Jurisdiction     | 22%       | 11%             | 8%               | 7%               | 5%           | 7%    | Outside Jurisdiction     |
| Withdrawn                | 0%        | 0%              | 0%               | 0%               | 0%           | 0%    | Withdrawn                |
|                          |           |                 |                  |                  |              |       |                          |

#### National Performance by Landlord Type: Table 2.2

| Outcome                  | Housing Association | Local Authority / ALMO or TMO | Other | Total | Outcome                  | % Findings |
|--------------------------|---------------------|-------------------------------|-------|-------|--------------------------|------------|
| Severe Maladministration | 6%                  | 9%                            | 6%    | 7%    | Severe Maladministration | 11%        |
| Maladministration        | 41%                 | 45%                           | 36%   | 42%   | Maladministration        | 22%        |
| Service failure          | 19%                 | 18%                           | 21%   | 19%   | Service failure          | 11%        |
| Mediation                | 1%                  | 1%                            | 0%    | 1%    | Mediation                | 0%         |
| Redress                  | 12%                 | 4%                            | 5%    | 9%    | Redress                  | 0%         |
| No maladministration     | 15%                 | 15%                           | 21%   | 15%   | No maladministration     | 44%        |
| Outside Jurisdiction     | 6%                  | 9%                            | 11%   | 7%    | Outside Jurisdiction     | 11%        |
| Withdrawn                | 0%                  | 0%                            | 0%    | 0%    | Withdrawn                | 0%         |