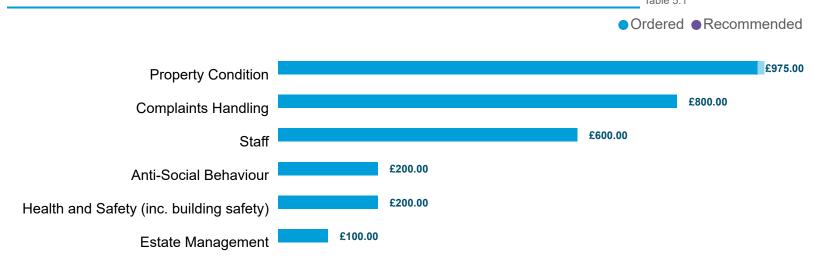

| 4                 | 3                  | 0         | 0       | 0                       | 1                       | 0         | 8          |

## **LANDLORD PERFORMANCE** Epping Forest District Council

DATA REFRESHED: July 2024

#### **Top Sub-Categories** | Cases determined between April 2023 - March 2024



Orders Made by Type | Orders on cases determined between April 2023 - March 2024 Table 4.1



#### Order Compliance | Order target dates between April 2023 - March 2024

| Order     | Within 3 Months |      |  |  |  |
|-----------|-----------------|------|--|--|--|
| Complete? | Count           | %    |  |  |  |
| Complied  | 26              | 100% |  |  |  |
| Total     | 26              | 100% |  |  |  |

## Compensation Ordered | Cases Determined between April 2023 - March 2024