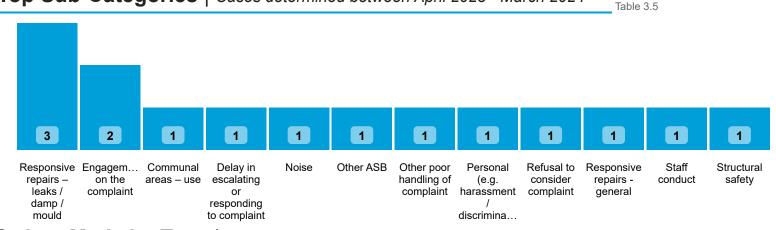

## Findings by Sub-Category | Cases Determined between April 2023 - March 2024 Table 3.4

| Highlighted Service Delivery Sub-Categories only: |                             |                   |                    |           |         |                         |                         |           |            |
|---------------------------------------------------|-----------------------------|-------------------|--------------------|-----------|---------|-------------------------|-------------------------|-----------|------------|
| Sub-Category                                      | Severe<br>Maladministration | Maladministration | Service<br>failure | Mediation | Redress | No<br>maladministration | Outside<br>Jurisdiction | Withdrawn | Total<br>▼ |
| Responsive repairs –<br>leaks / damp / mould      | 0                           | 3                 | 0                  | 0         | 0       | 0                       | 1                       | 0         | 4          |
| Noise                                             | 0                           | 0                 | 1                  | 0         | 0       | 0                       | 0                       | 0         | 1          |
| Responsive repairs -<br>general                   | 0                           | 0                 | 1                  | 0         | 0       | 0                       | 0                       | 0         | 1          |
| Staff conduct                                     | 0                           | 1                 | 0                  | 0         | 0       | 0                       | 0                       | 0         | 1          |
| Structural safety                                 | 0                           | 0                 | 1                  | 0         | 0       | 0                       | 0                       |           | 1          |
| Total                                             | 0                           | 4                 | 3                  | 0         | 0       | 0                       | 1                       | 0         | 8          |

#### **Top Sub-Categories** | Cases determined between April 2023 - March 2024

Orders Made by Type | Orders on cases determined between April 2023 - March 2024 Table 4.1