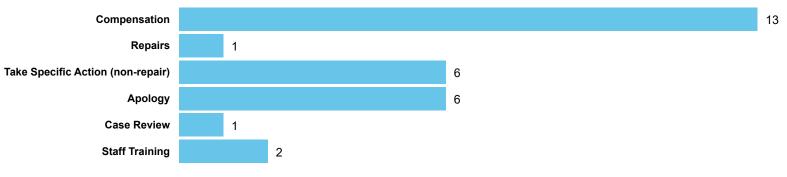

#### **Top Sub-Categories** | Cases determined between April 2023 - March 2024

Orders Made by Type | Orders on cases determined between April 2023 - March 2024 Table 4.1