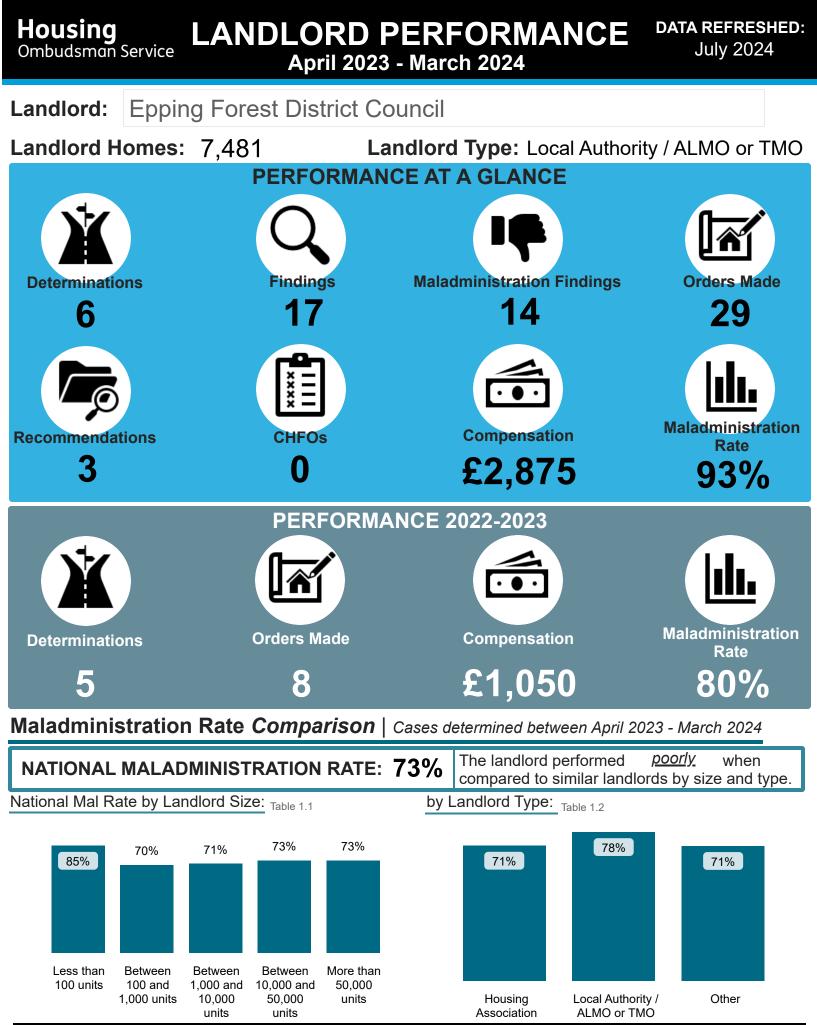

## LANDLORD PERFORMANCE **Epping Forest District Council**

DATA REFRESHED: July 2024

% Findings

0%

35%

47%

0%

0%

6%

12%

0%

Epping Forest District Council

#### Findings Comparison | Cases determined between April 2023 - March 2024

#### National Performance by Landlord Size: Table 2.1

| Outcome                  | Less than | Between 100 | Between 1.000 | Between 10.000 | More than    | Total | Epping Forest District   |
|--------------------------|-----------|-------------|---------------|----------------|--------------|-------|--------------------------|
|                          |           |             |               |                | 50,000 units | Total | Outcome                  |
| Severe Maladministration | 14%       | 6%          | 4%            | 8%             | 7%           | 7%    | Severe Maladministration |
| Maladministration        | 35%       | 37%         | 41%           | 42%            | 43%          | 42%   | Maladministration        |
| Service failure          | 18%       | 19%         | 20%           | 18%            | 19%          | 19%   | Service failure          |
| Mediation                | 0%        | 0%          | 1%            | 1%             | 1%           | 1%    | Mediation                |
| Redress                  | 0%        | 5%          | 7%            | 8%             | 12%          | 9%    | Redress                  |
| No maladministration     | 12%       | 21%         | 20%           | 15%            | 12%          | 15%   | No maladministration     |
| Outside Jurisdiction     | 22%       | 11%         | 8%            | 7%             | 5%           | 7%    | Outside Jurisdiction     |
| Withdrawn                | 0%        | 0%          | 0%            | 0%             | 0%           | 0%    | Withdrawn                |
|                          |           |             |               |                |              |       |                          |

#### National Performance by Landlord Type: Table 2.2

| Outcome                  | Housing Association | Local Authority / ALMO or TMO | Other | Total | Outcome                  | % Findings |
|--------------------------|---------------------|-------------------------------|-------|-------|--------------------------|------------|
| Severe Maladministration | 6%                  | 9%                            | 6%    | 7%    | Severe Maladministration | 0%         |
| Maladministration        | 41%                 | 45%                           | 36%   | 42%   | Maladministration        | 35%        |
| Service failure          | 19%                 | 18%                           | 21%   | 19%   | Service failure          | 47%        |
| Mediation                | 1%                  | 1%                            | 0%    | 1%    | Mediation                | 0%         |
| Redress                  | 12%                 | 4%                            | 5%    | 9%    | Redress                  | 0%         |
| No maladministration     | 15%                 | 15%                           | 21%   | 15%   | No maladministration     | 6%         |
| Outside Jurisdiction     | 6%                  | 9%                            | 11%   | 7%    | Outside Jurisdiction     | 12%        |
| Withdrawn                | 0%                  | 0%                            | 0%    | 0%    | Withdrawn                | 0%         |