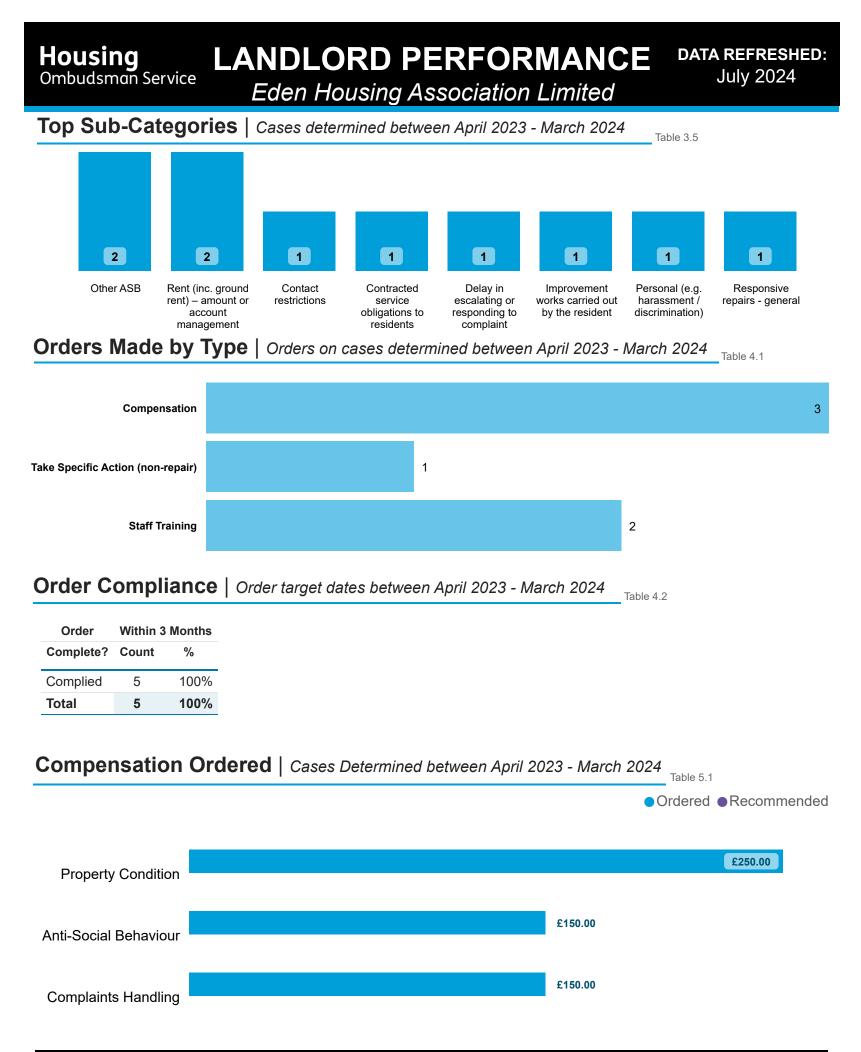

# LANDLORD PERFORMANCE Eden Housing Association Limited

### Findings by Category Comparison | Cases determined between April 2023 - March 2024

| op Categories for Eden Housing Association Limited ™ |                       |                     |                              |                              |  |  |  |  |
|------------------------------------------------------|-----------------------|---------------------|------------------------------|------------------------------|--|--|--|--|
|                                                      | Category              | # Landlord Findings | % Landlord Maladministration | % National Maladministration |  |  |  |  |
| A                                                    | Anti-Social Behaviour | 4                   | 25%                          | 68%                          |  |  |  |  |
| (                                                    | Charges               | 2                   | 50%                          | 60%                          |  |  |  |  |
| F                                                    | Property Condition    | 2                   | 50%                          | 73%                          |  |  |  |  |

## National Maladministration Rate by Landlord Size: Table 3.2

| Category              | Less than<br>100 units | Between 100<br>and 1,000 units | Between 1,000<br>and 10,000 units | Between 10,000<br>and 50,000 units | More than 50,000 units | % Landlord<br>Maladministration |
|-----------------------|------------------------|--------------------------------|-----------------------------------|------------------------------------|------------------------|---------------------------------|
| Anti-Social Behaviour | 71%                    | 61%                            | 60%                               | 67%                                | 75%                    | 25%                             |
| Charges               | 0%                     | 63%                            | 47%                               | 57%                                | 65%                    | 50%                             |
| Property Condition    | 75%                    | 63%                            | 72%                               | 74%                                | 74%                    | <b>50%</b>                      |

#### National Maladministration Rate by Landlord Type: Table 3.3

| Category              | Housing Association | Local Authority / ALMO or TMO | Other | % Landlord Maladministration |
|-----------------------|---------------------|-------------------------------|-------|------------------------------|
| Anti-Social Behaviour | 68%                 | 69%                           | 67%   | 25%                          |
| Charges               | 61%                 | 50%                           | 75%   | 50%                          |
| Property Condition    | 72%                 | 77%                           | 59%   | 50%                          |

# Findings by Sub-Category | Cases Determined between April 2023 - March 2024 Table 3.4

| Highlighted Service Delivery Sub-Categories only: |                             |                   |                    |           |         |                         |                         |           |            |
|---------------------------------------------------|-----------------------------|-------------------|--------------------|-----------|---------|-------------------------|-------------------------|-----------|------------|
| Sub-Category                                      | Severe<br>Maladministration | Maladministration | Service<br>failure | Mediation | Redress | No<br>maladministration | Outside<br>Jurisdiction | Withdrawn | Total<br>▼ |
| Responsive repairs -<br>general                   | 0                           | 0                 | 1                  | 0         | 0       | 0                       | 0                       | 0         | 1          |
| Total                                             | 0                           | 0                 | 1                  | 0         | 0       | 0                       | 0                       | 0         | 1          |