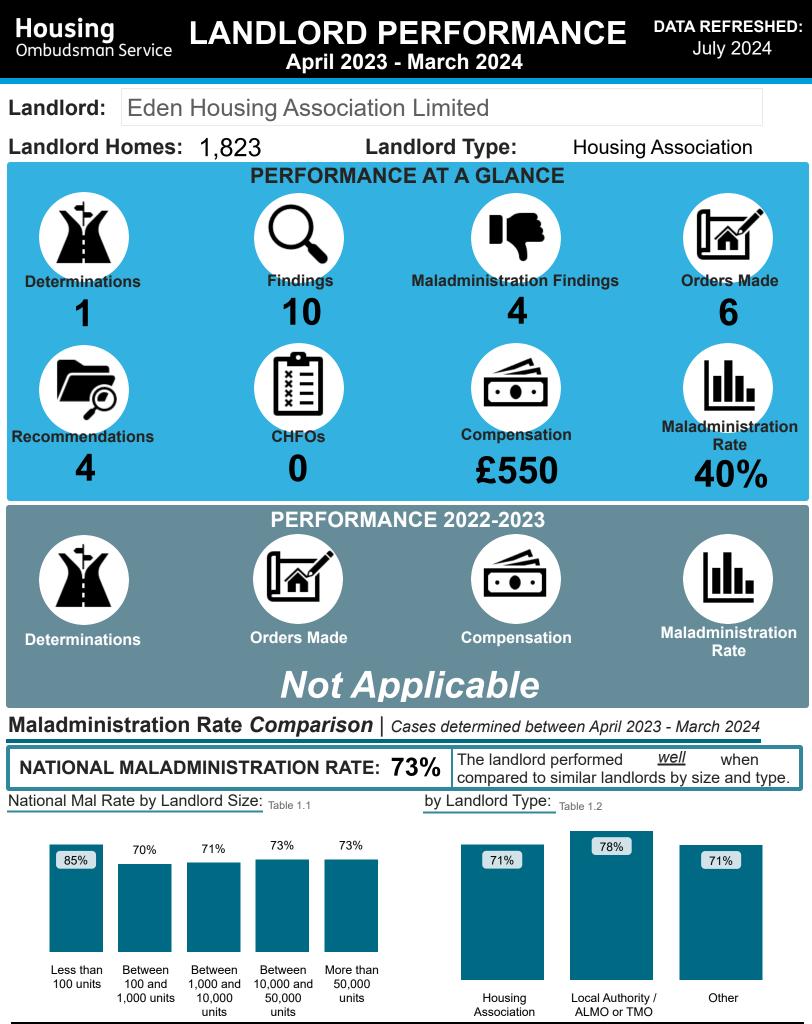

# LANDLORD PERFORMANCE Eden Housing Association Limited

DATA REFRESHED: July 2024

% Findings

0%

10%

30% 0%

0% 60%

0%

0%

Eden Housing Association Limited

#### Findings Comparison | Cases determined between April 2023 - March 2024

### National Performance by Landlord Size: Table 2.1

| Outcome                  | Less than Between 100 |                 | Between 1.000    | Between 10.000   | More than    | Total | Eden Housing Associa     |  |
|--------------------------|-----------------------|-----------------|------------------|------------------|--------------|-------|--------------------------|--|
|                          | 100 units             | and 1,000 units | and 10,000 units | and 50,000 units | 50,000 units | Total | Outcome                  |  |
| Severe Maladministration | 14%                   | 6%              | 4%               | 8%               | 7%           | 7%    | Severe Maladministration |  |
| Maladministration        | 35%                   | 37%             | 41%              | 42%              | 43%          | 42%   | Maladministration        |  |
| Service failure          | 18%                   | 19%             | 20%              | 18%              | 19%          | 19%   | Service failure          |  |
| Mediation                | 0%                    | 0%              | 1%               | 1%               | 1%           | 1%    | Mediation                |  |
| Redress                  | 0%                    | 5%              | 7%               | 8%               | 12%          | 9%    | Redress                  |  |
| No maladministration     | 12%                   | 21%             | 20%              | 15%              | 12%          | 15%   | No maladministration     |  |
| Outside Jurisdiction     | 22%                   | 11%             | 8%               | 7%               | 5%           | 7%    | Outside Jurisdiction     |  |
| Withdrawn                | 0%                    | 0%              | 0%               | 0%               | 0%           | 0%    | Withdrawn                |  |

#### National Performance by Landlord Type: Table 2.2

| Outcome                  | Housing Association | Local Authority / ALMO or TMO | Other | Total | Outcome                  | % Findings |
|--------------------------|---------------------|-------------------------------|-------|-------|--------------------------|------------|
| Severe Maladministration | 6%                  | 9%                            | 6%    | 7%    | Severe Maladministration | 0%         |
| Maladministration        | 41%                 | 45%                           | 36%   | 42%   | Maladministration        | 10%        |
| Service failure          | 19%                 | 18%                           | 21%   | 19%   | Service failure          | 30%        |
| Mediation                | 1%                  | 1%                            | 0%    | 1%    | Mediation                | 0%         |
| Redress                  | 12%                 | 4%                            | 5%    | 9%    | Redress                  | 0%         |
| No maladministration     | 15%                 | 15%                           | 21%   | 15%   | No maladministration     | 60%        |
| Outside Jurisdiction     | 6%                  | 9%                            | 11%   | 7%    | Outside Jurisdiction     | 0%         |
| Withdrawn                | 0%                  | 0%                            | 0%    | 0%    | Withdrawn                | 0%         |