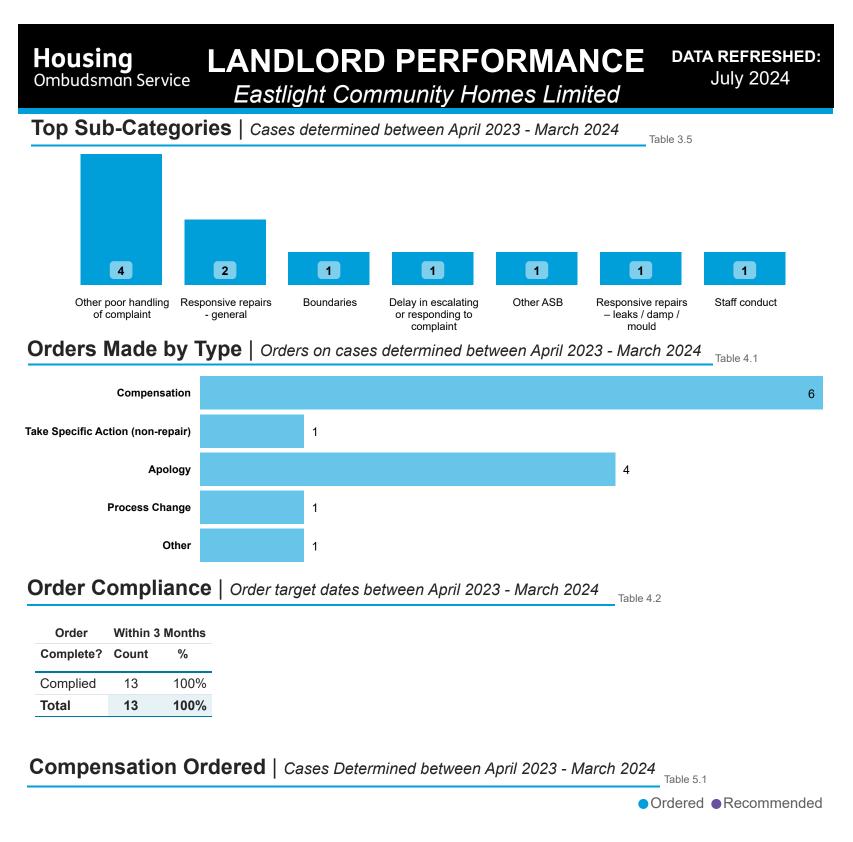

| 0         | 0       | 0                       | 0                       | 0         | 2          |
| Responsive repairs –<br>leaks / damp / mould | 0                           | 1                 | 0                  | 0         | 0       | 0                       | 1                       | 0         | 2          |
| Staff conduct                                | 0                           | 1                 | 0                  | 0         | 0       | 0                       | 0                       | 0         | 1          |
| Total                                        | 0                           | 3                 | 1                  | 0         | 0       | 0                       | 1                       | 0         | 5          |

DATA REFRESHED:

July 2024