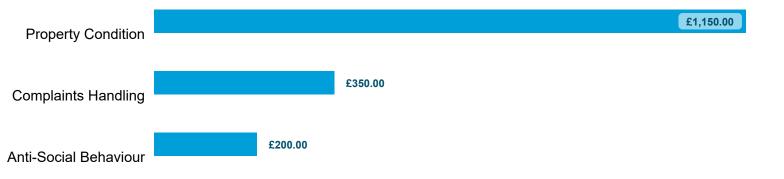

## Landlord Findings by Category | Cases determined between April 2023 - March 2024

| Category              | Severe<br>Maladministration | Maladministration | Service<br>failure | Mediation | Redress | No<br>maladministration | Outside<br>Jurisdiction | Withdrawn | Total<br>▼ |
|-----------------------|-----------------------------|-------------------|--------------------|-----------|---------|-------------------------|-------------------------|-----------|------------|
| Complaints Handling   | 0                           | 2                 | 3                  | 0         | 0       | 0                       | 0                       | 0         | 5          |
| Property Condition    | 0                           | 2                 | 1                  | 0         | 0       | 0                       | 1                       | 0         | 4          |
| Anti-Social Behaviour | 0                           | 1                 | 0                  | 0         | 0       | 0                       | 0                       | 0         | 1          |
| Estate Management     | 0                           | 0                 | 0                  | 0         | 1       | 0                       | 0                       | 0         | 1          |
| Staff                 | 0                           | 1                 | 0                  | 0         | 0       | 0                       | 0                       | 0         | 1          |
| Total                 | 0                           | 6                 | 4                  | 0         | 1       | 0                       | 1                       | 0         | 12         |