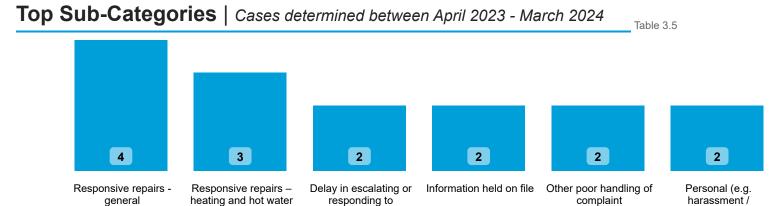

### Findings by Sub-Category | Cases Determined between April 2023 - March 2024 Table 3.4

Highlighted Service Delivery Sub-Categories only:

| Sub-Category                               | Severe<br>Maladministration | Maladministration | Service<br>failure | Mediation | Redress | No<br>maladministration | Outside<br>Jurisdiction | Withdrawn | Total<br>▼ |
|--------------------------------------------|-----------------------------|-------------------|--------------------|-----------|---------|-------------------------|-------------------------|-----------|------------|
| Responsive repairs - general               | 0                           | 3                 | 1                  | 0         | 0       | 0                       | 0                       | 0         | 4          |
| Responsive repairs – heating and hot water | 0                           | 2                 | 0                  | 0         | 0       | 1                       | 0                       | 0         | 3          |
| Responsive repairs – leaks / damp / mould  | 0                           | 1                 | 0                  | 0         | 0       | 0                       | 0                       | 0         | 1          |
| Staff conduct                              | 0                           | 0                 | 1                  | 0         | 0       | 0                       | 0                       | 0         | 1          |
| Total                                      | 0                           | 6                 | 2                  | 0         | 0       | 1                       | 0                       | 0         | 9          |