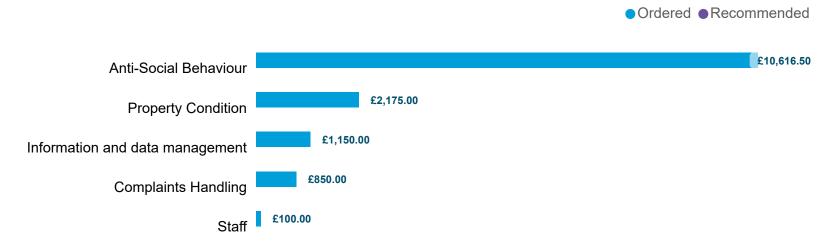

### Compensation Ordered | Cases Determined between April 2023 - March 2024

Table 5 1