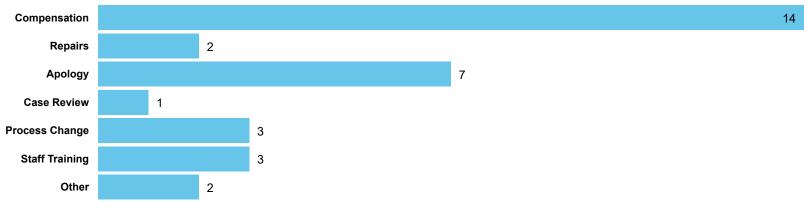

## LANDLORD PERFORMANCE

DATA REFRESHED: July 2024

East Devon District Council

Orders Made by Type | Orders on cases determined between April 2023 - March 2024

complaint

Table 4.1

discrimination)

Order Compliance | Order target dates between April 2023 - March 2024 Table 4.2