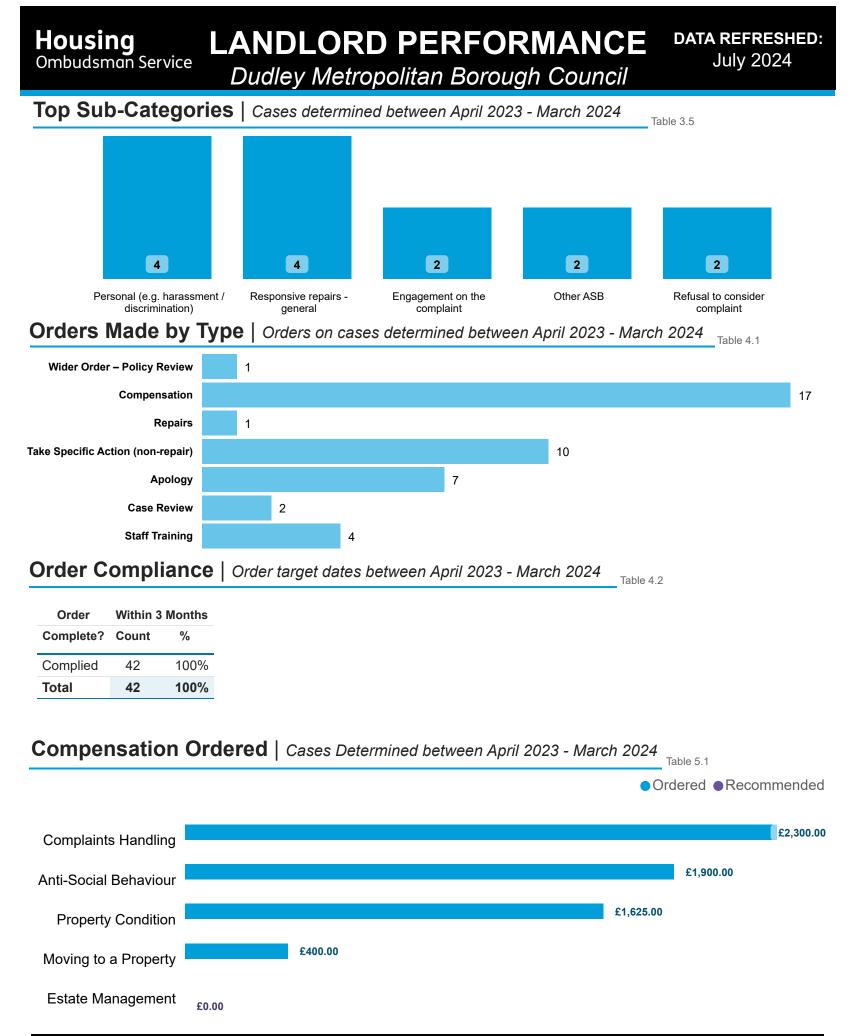

## LANDLORD PERFORMANCE Dudley Metropolitan Borough Council

| Cop Categories for Dudley Metropolitan Borough Council |                       |                     |                              |                              |  |  |  |  |
|--------------------------------------------------------|-----------------------|---------------------|------------------------------|------------------------------|--|--|--|--|
|                                                        | Category              | # Landlord Findings | % Landlord Maladministration | % National Maladministration |  |  |  |  |
| /                                                      | Anti-Social Behaviour | 7                   | 71%                          | 68%                          |  |  |  |  |
| (                                                      | Complaints Handling   | 6                   | 100%                         | 84%                          |  |  |  |  |
|                                                        | Property Condition    | 6                   | 83%                          | 73%                          |  |  |  |  |

### Findings by Sub-Category | Cases Determined between April 2023 - March 2024 Table 3.4

| Sub-Category                                 | Severe<br>Maladministration | Maladministration | Service<br>failure | Mediation | Redress | No<br>maladministration | Outside<br>Jurisdiction | Withdrawn | Total<br>▼ |
|----------------------------------------------|-----------------------------|-------------------|--------------------|-----------|---------|-------------------------|-------------------------|-----------|------------|
| Responsive repairs -<br>general              | 0                           | 2                 | 1                  | 0         | 0       | 1                       | 0                       | 0         | 4          |
| Decants (temp. or permanent)                 | 0                           | 1                 | 0                  | 0         | 0       | 0                       | 0                       | 0         | 1          |
| Responsive repairs –<br>leaks / damp / mould | 0                           | 1                 | 0                  | 0         | 0       | 0                       | 0                       | 0         | 1          |
| Total                                        | 0                           | 4                 | 1                  | 0         | 0       | 1                       | 0                       | 0         | 6          |