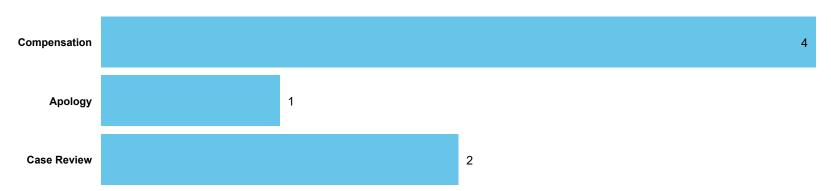

# LANDLORD PERFORMANCE

DATA REFRESHED: July 2024

Darlington Borough Council

Orders Made by Type | Orders on cases determined between April 2023 - March 2024 Table 4.1