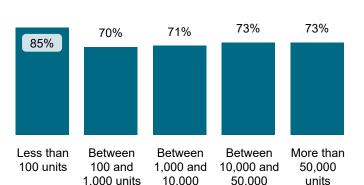

# Not Applicable

Maladministration Rate Comparison | Cases determined between April 2023 - March 2024

NATIONAL MALADMINISTRATION RATE: 73%

<u>similarly</u> The landlord performed compared to similar landlords by size and type.

National Mal Rate by Landlord Size: Table 1.1

units

units

Housing Association

Local Authority / ALMO or TMO

Other