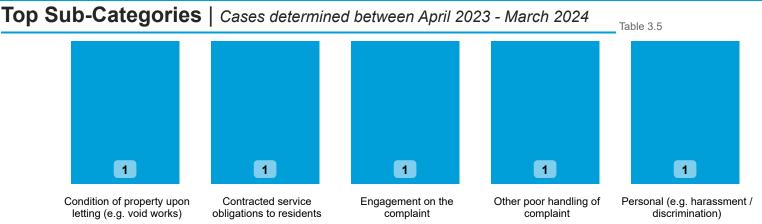

## Findings by Sub-Category | Cases Determined between April 2023 - March 2024 Table 3.4

Highlighted Service Delivery Sub-Categories only:

| Sub-Category | Total<br>▼ |
|--------------|------------|
| Total        | 0          |