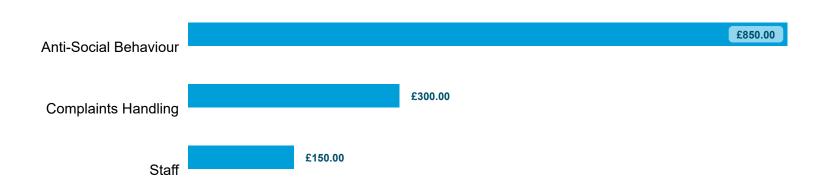

|

## Findings by Sub-Category | Cases Determined between April 2023 - March 2024 Table 3.4

Highlighted Service Delivery Sub-Categories only:

| Sub-Category | Total<br>▼ |
|--------------|------------|
| Total        | 0          |

# LANDLORD PERFORMANCE

DATA REFRESHED: July 2024

Darlington Borough Council



Orders Made by Type | Orders on cases determined between April 2023 - March 2024 Table 4.1



### Order Compliance | Order target dates between April 2023 - March 2024 Table 4.2

| Order     | Within 3 | 3 Months |  |  |
|-----------|----------|----------|--|--|
| Complete? | Count    | %        |  |  |
| Complied  | 7        | 100%     |  |  |
| Total     | 7        | 100%     |  |  |

#### Compensation Ordered | Cases Determined between April 2023 - March 2024