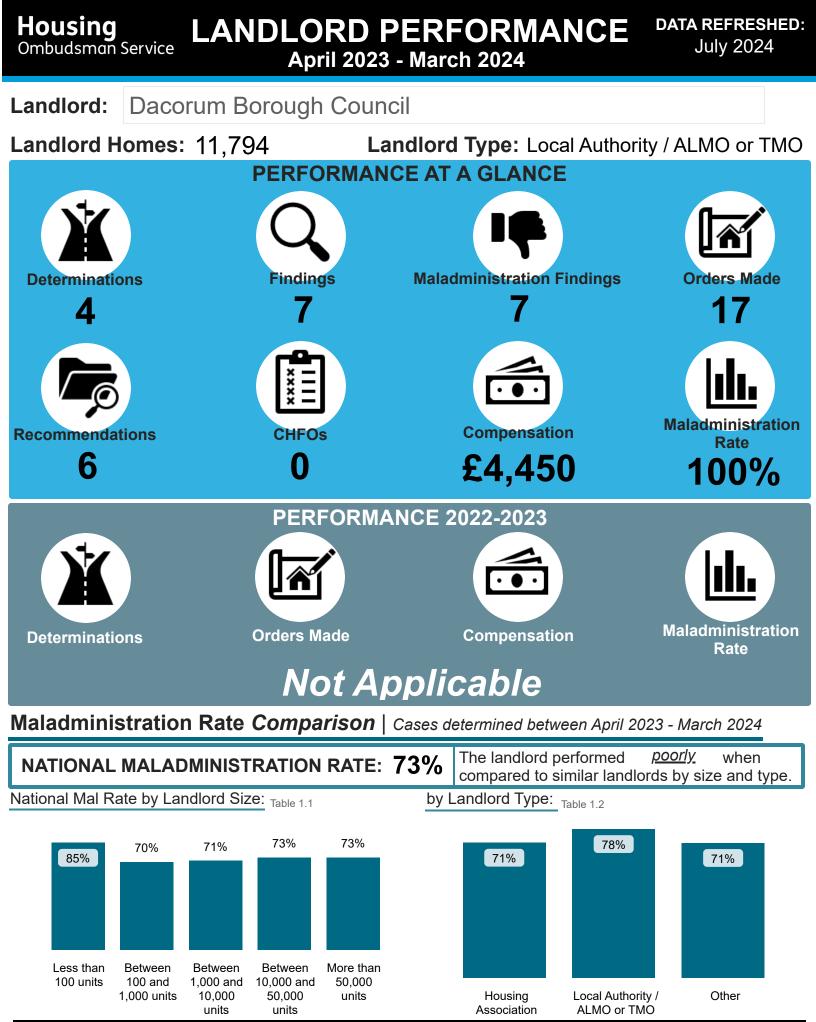

## LANDLORD PERFORMANCE Dacorum Borough Council

DATA REFRESHED: July 2024

% Findings

0%

0% 0%

0%

0%

0%

0%

100%

#### Findings Comparison | Cases determined between April 2023 - March 2024

#### National Performance by Landlord Size: Table 2.1

| Outcome                  | Less than | Between 100     | Between 1,000    | Between 10.000   | More than    | Total | Dacorum Borough C        |
|--------------------------|-----------|-----------------|------------------|------------------|--------------|-------|--------------------------|
|                          | 100 units | and 1,000 units | and 10,000 units | and 50,000 units | 50,000 units | Total | Outcome                  |
| Severe Maladministration | 14%       | 6%              | 4%               | 8%               | 7%           | 7%    | Severe Maladministration |
| Maladministration        | 35%       | 37%             | 41%              | 42%              | 43%          | 42%   | Maladministration        |
| Service failure          | 18%       | 19%             | 20%              | 18%              | 19%          | 19%   | Service failure          |
| Mediation                | 0%        | 0%              | 1%               | 1%               | 1%           | 1%    | Mediation                |
| Redress                  | 0%        | 5%              | 7%               | 8%               | 12%          | 9%    | Redress                  |
| No maladministration     | 12%       | 21%             | 20%              | 15%              | 12%          | 15%   | No maladministration     |
| Outside Jurisdiction     | 22%       | 11%             | 8%               | 7%               | 5%           | 7%    | Outside Jurisdiction     |
| Withdrawn                | 0%        | 0%              | 0%               | 0%               | 0%           | 0%    | Withdrawn                |
|                          |           |                 |                  |                  |              |       |                          |

#### National Performance by Landlord Type: Table 2.2

| Outco           | ome           | Housing Association | Local Authority / ALMO or TMO | Other | Total | Outcome                  | % Findings |
|-----------------|---------------|---------------------|-------------------------------|-------|-------|--------------------------|------------|
| Severe Malac    | Iministration | 6%                  | 9%                            | 6%    | 7%    | Severe Maladministration | 0%         |
| Maladministra   | ation         | 41%                 | 45%                           | 36%   | 42%   | Maladministration        | 100%       |
| Service failure | Э             | 19%                 | 18%                           | 21%   | 19%   | Service failure          | 0%         |
| Mediation       |               | 1%                  | 1%                            | 0%    | 1%    | Mediation                | 0%         |
| Redress         |               | 12%                 | 4%                            | 5%    | 9%    | Redress                  | 0%         |
| No maladmin     | istration     | 15%                 | 15%                           | 21%   | 15%   | No maladministration     | 0%         |
| Outside Juris   | diction       | 6%                  | 9%                            | 11%   | 7%    | Outside Jurisdiction     | 0%         |
| Withdrawn       |               | 0%                  | 0%                            | 0%    | 0%    | Withdrawn                | 0%         |