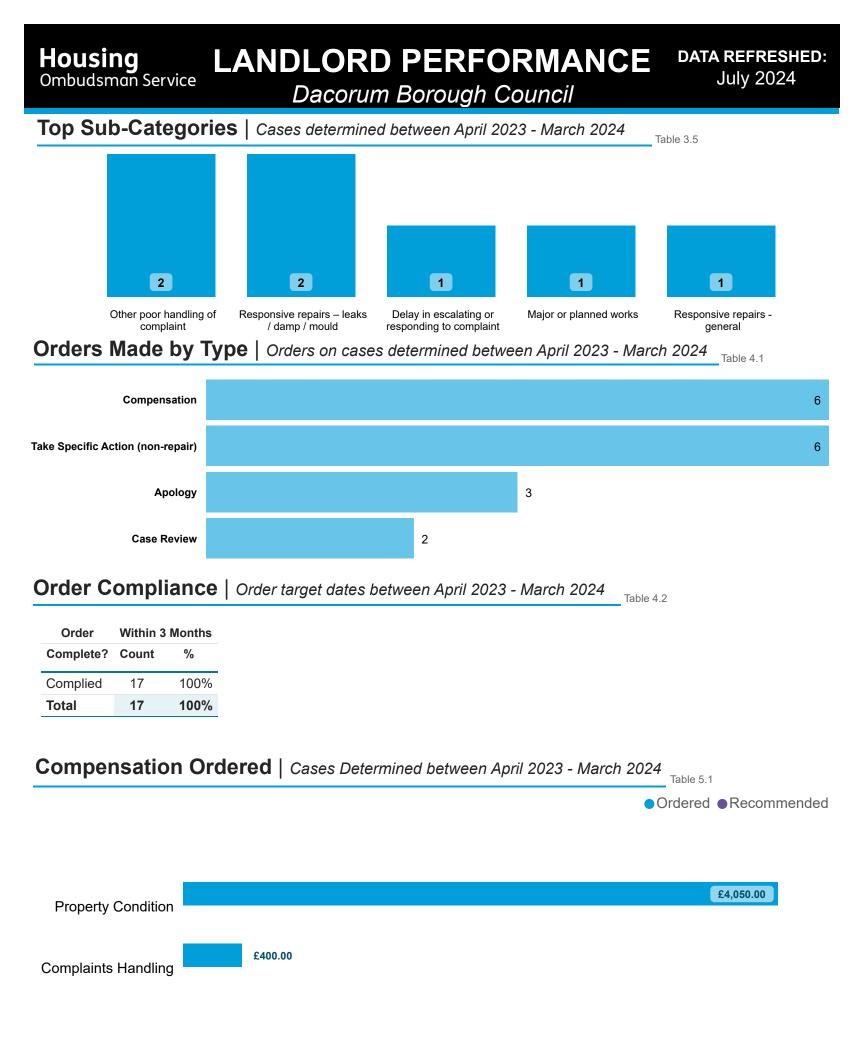

## Landlord Findings by Category | Cases determined between April 2023 - March 2024

| Category            | Severe<br>Maladministration | Maladministration | Service<br>failure | Mediation | Redress | No<br>maladministration | Outside<br>Jurisdiction | Withdrawn | Total<br>▼ |
|---------------------|-----------------------------|-------------------|--------------------|-----------|---------|-------------------------|-------------------------|-----------|------------|
| Property Condition  | 0                           | 4                 | 0                  | 0         | 0       | 0                       | 0                       | 0         | 4          |
| Complaints Handling | 0                           | 3                 | 0                  | 0         | 0       | 0                       | 0                       | 0         | 3          |
| Total               | 0                           | 7                 | 0                  | 0         | 0       | 0                       | 0                       | 0         | 7          |

### Findings by Category Comparison | Cases determined between April 2023 - March 2024

| Categ          |        |                     |                              |                              |
|----------------|--------|---------------------|------------------------------|------------------------------|
|                | ory    | # Landlord Findings | % Landlord Maladministration | % National Maladministration |
| Property Condi | tion   | 4                   | 100%                         | 73%                          |
| Complaints Ha  | ndling | 3                   | 100%                         | 84%                          |

## National Maladministration Rate by Landlord Size: Table 3.2

| Category            | Less than<br>100 units | Between 100<br>and 1,000 units | Between 1,000<br>and 10,000 units | Between 10,000<br>and 50,000 units | More than 50,000 units | % Landlord<br>Maladministration |
|---------------------|------------------------|--------------------------------|-----------------------------------|------------------------------------|------------------------|---------------------------------|
| Complaints Handling | 100%                   | 87%                            | 87%                               | 86%                                | 81%                    | 100%                            |
| Property Condition  | 75%                    | 63%                            | 72%                               | 74%                                | 74%                    | 100%                            |

#### National Maladministration Rate by Landlord Type: Table 3.3

| Category            | Housing Association | Local Authority / ALMO or TMO | Other | % Landlord Maladministration |
|---------------------|---------------------|-------------------------------|-------|------------------------------|
| Complaints Handling | 81%                 | 91%                           | 91%   | 100%                         |
| Property Condition  | 72%                 | 77%                           | 59%   | 100%                         |

## Findings by Sub-Category | Cases Determined between April 2023 - March 2024 Table 3.4

| Highlighted Service Delivery Sub-Categories only: |                             |                   |                    |           |         |                         |                         |           |            |
|---------------------------------------------------|-----------------------------|-------------------|--------------------|-----------|---------|-------------------------|-------------------------|-----------|------------|
| Sub-Category                                      | Severe<br>Maladministration | Maladministration | Service<br>failure | Mediation | Redress | No<br>maladministration | Outside<br>Jurisdiction | Withdrawn | Total<br>▼ |
| Responsive repairs –<br>leaks / damp / mould      | 0                           | 2                 | 0                  | 0         | 0       | 0                       | 0                       | 0         | 2          |
| Responsive repairs -<br>general                   | 0                           | 1                 | 0                  | 0         | 0       | 0                       | 0                       | 0         | 1          |
| Total                                             | 0                           | 3                 | 0                  | 0         | 0       | 0                       | 0                       | 0         | 3          |