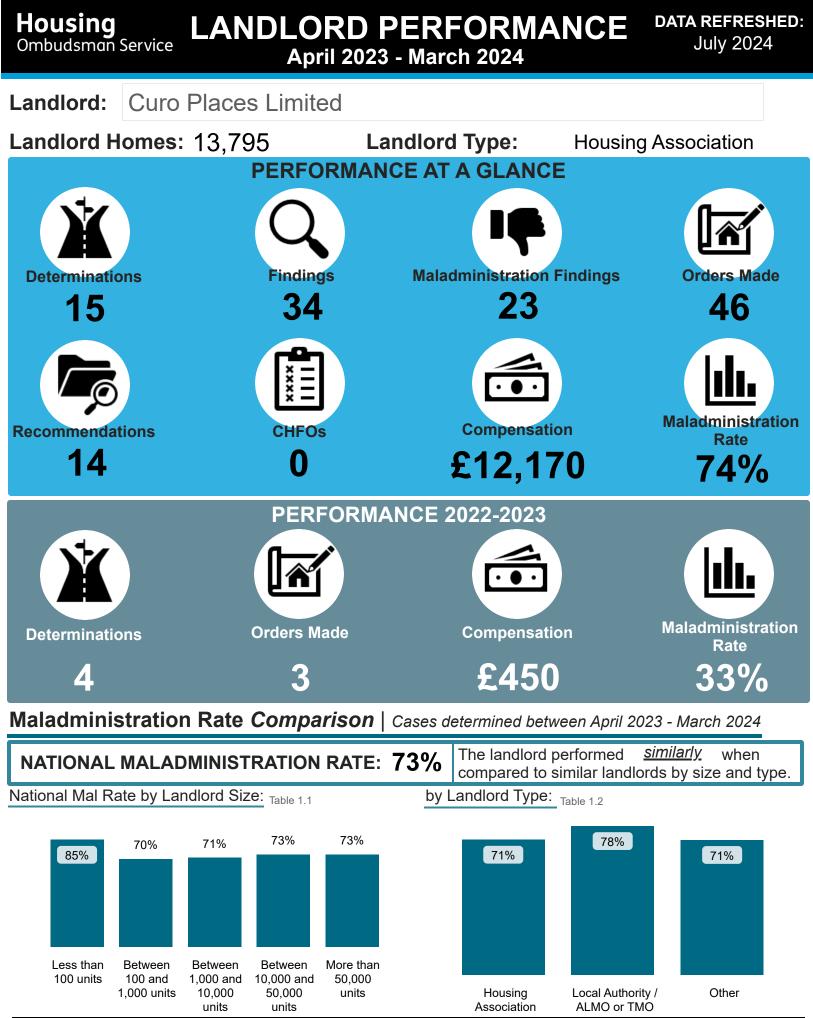

# Housing Ombudsman Service

# LANDLORD PERFORMANCE REPORT

# 2023/2024 Curo Places Limited

Curo Places Limited



Housing Ombudsman

# LANDLORD PERFORMANCE

% Findings

6%

41%

21% 0%

9% 15%

9%

0%

**Curo Places Limited** 

### Findings Comparison | Cases determined between April 2023 - March 2024

#### National Performance by Landlord Size: Table 2.1

| Outcome                  | Less than | Between 100     | Between 1,000    | Between 10.000   | More than    | Total | Curo Places Li           |  |
|--------------------------|-----------|-----------------|------------------|------------------|--------------|-------|--------------------------|--|
|                          | 100 units | and 1,000 units | and 10,000 units | and 50,000 units | 50,000 units | Total | Outcome                  |  |
| Severe Maladministration | 14%       | 6%              | 4%               | 8%               | 7%