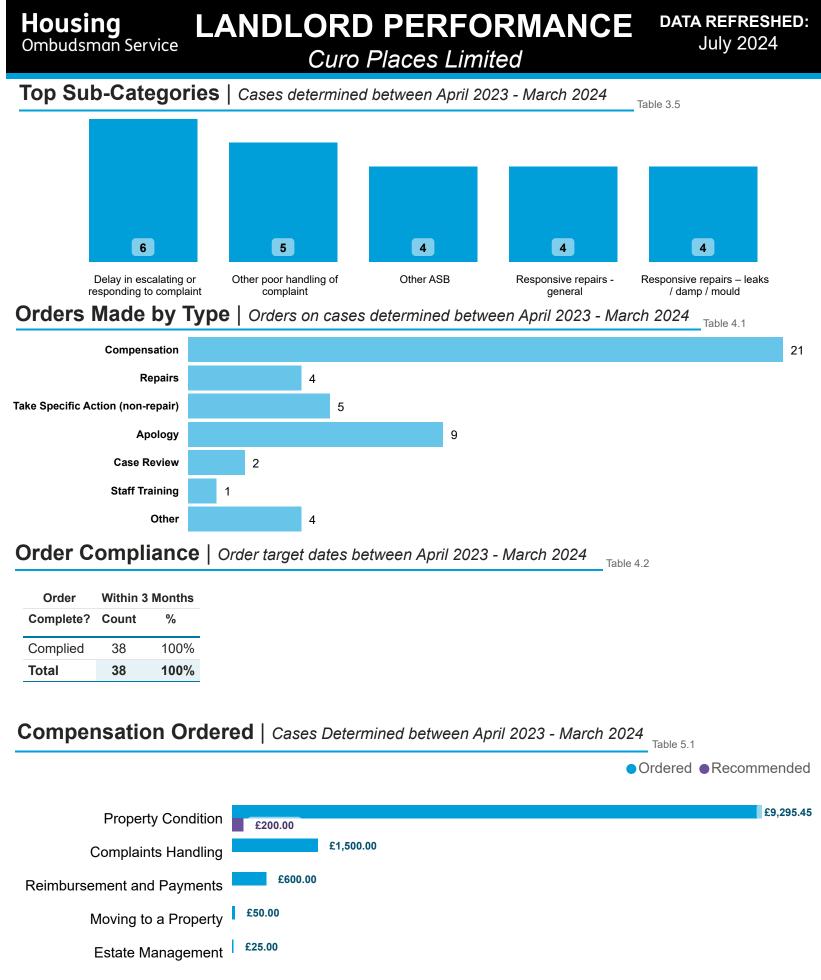

| 0                  | 0         | 1       | 0                       | 0                       | 0         | 4          |
| Pest control (within property)               | 1                           | 0                     | 0                  | 0         | 0       | 0                       | 0                       | 0         | 1          |
| Staff conduct                                | 0                           | 0                     | 0                  | 0         | 0       | 0                       | 1                       | 0         | 1          |
| Total                                        | 2                           | 6                     | 0                  | 0         | 1       | 0                       | 2                       | 0         | 11         |



£500.00