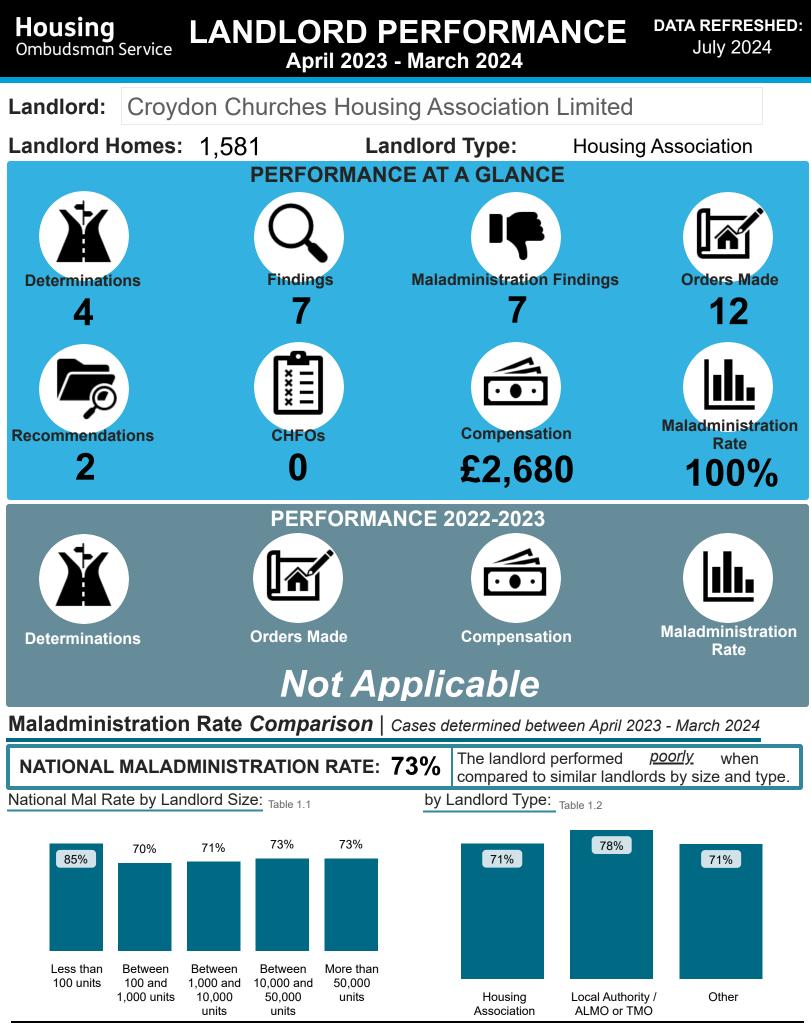

## LANDLORD PERFORMANCE DATA REFRESHED: Ombudsman Service Croydon Churches Housing Association Limited

Findings Comparison | Cases determined between April 2023 - March 2024

### National Performance by Landlord Size: Table 2.1

| Outcome                  | Less than Between 100 |                 | Between 1,000 Between 10,000 |                  | More than    | Total | Croydon Churches Housing Association Li |            |  |
|--------------------------|-----------------------|-----------------|------------------------------|------------------|--------------|-------|-----------------------------------------|------------|--|
|                          | 100 units             | and 1,000 units | and 10,000 units             | and 50,000 units | 50,000 units | TOLAI | Outcome                                 | % Findings |  |
| Severe Maladministration | 14%                   | 6%              | 4%                           | 8%               | 7%           | 7%    | Severe Maladministration                | 0%         |  |
| Maladministration        | 35%                   | 37%             | 41%                          | 42%              | 43%          | 42%   | Maladministration                       | 57%        |  |
| Service failure          | 18%                   | 19%             | 20%                          | 18%              | 19%          | 19%   | Service failure                         | 43%        |  |
| Mediation                | 0%                    | 0%              | 1%                           | 1%               | 1%           | 1%    | Mediation                               | 0%         |  |
| Redress                  | 0%                    | 5%              | 7%                           | 8%               | 12%          | 9%    | Redress                                 | 0%         |  |
| No maladministration     | 12%                   | 21%             | 20%                          | 15%              | 12%          | 15%   | No maladministration                    | 0%         |  |
| Outside Jurisdiction     | 22%                   | 11%             | 8%                           | 7%               | 5%           | 7%    | Outside Jurisdiction                    | 0%         |  |
| Withdrawn                | 0%                    | 0%              | 0%                           | 0%               | 0%           | 0%    | Withdrawn                               | 0%         |  |

#### National Performance by Landlord Type: Table 2.2

| Outcome                  | Housing Association | Local Authority / ALMO or TMO | Other | Total | Outcome                  | % Findings |
|--------------------------|---------------------|-------------------------------|-------|-------|--------------------------|------------|
| Severe Maladministration | 6%                  | 9%                            | 6%    | 7%    | Severe Maladministration | 0%         |
| Maladministration        | 41%                 | 45%                           | 36%   | 42%   | Maladministration        | 57%        |
| Service failure          | 19%                 | 18%                           | 21%   | 19%   | Service failure          | 43%        |
| Mediation                | 1%                  | 1%                            | 0%    | 1%    | Mediation                | 0%         |
| Redress                  | 12%                 | 4%                            | 5%    | 9%    | Redress                  | 0%         |
| No maladministration     | 15%                 | 15%                           | 21%   | 15%   | No maladministration     | 0%         |
| Outside Jurisdiction     | 6%                  | 9%                            | 11%   | 7%    | Outside Jurisdiction     | 0%         |
| Withdrawn                | 0%                  | 0%                            | 0%    | 0%    | Withdrawn                | 0%         |