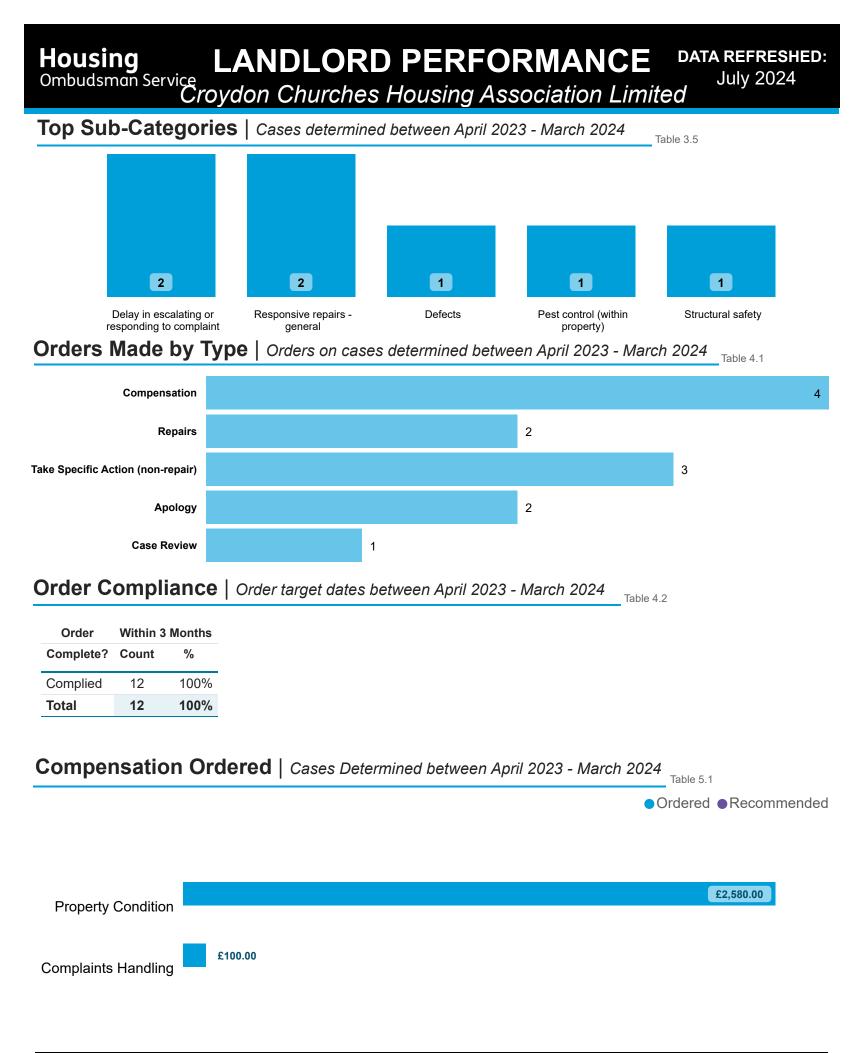

# Landlord Findings by Category | Cases determined between April 2023 - March 2024

| Category                                    | Severe<br>Maladministration | Maladministration | Service<br>failure | Mediation | Redress | No<br>maladministration | Outside<br>Jurisdiction | Withdrawn | Total<br>▼ |
|---------------------------------------------|-----------------------------|-------------------|--------------------|-----------|---------|-------------------------|-------------------------|-----------|------------|
| Property Condition                          | 0                           | 2                 | 2                  | 0         | 0       | 0                       | 0                       | 0         | 4          |
| Complaints Handling                         | 0                           | 1                 | 1                  | 0         | 0       | 0                       | 0                       | 0         | 2          |
| Health and Safety (inc.<br>building safety) | 0                           | 1                 | 0                  | 0         | 0       | 0                       | 0                       | 0         | 1          |
| Total                                       | 0                           | 4                 | 3                  | 0         | 0       | 0                       | 0                       | 0         | 7          |

## Findings by Category Comparison | Cases determined between April 2023 - March 2024

| Top Categories for Croydon Churches Housing Association Limited |                     |                              |                              |  |  |  |  |  |  |
|-----------------------------------------------------------------|---------------------|------------------------------|------------------------------|--|--|--|--|--|--|
| Category                                                        | # Landlord Findings | % Landlord Maladministration | % National Maladministration |  |  |  |  |  |  |
| Property Condition                                              | 4                   | 100%                         | 73%                          |  |  |  |  |  |  |
| Complaints Handling                                             | 2                   | 100%                         | 84%                          |  |  |  |  |  |  |
| Health and Safety (inc. building safety)                        | 1                   | 100%                         | 62%                          |  |  |  |  |  |  |

## Findings by Sub-Category | Cases Determined between April 2023 - March 2024 Table 3.4

| Sub-Category                    | Severe<br>Maladministration | Maladministration | Service<br>failure | Mediation | Redress | No<br>maladministration | Outside<br>Jurisdiction | Withdrawn | Total<br>▼ |
|---------------------------------|-----------------------------|-------------------|--------------------|-----------|---------|-------------------------|-------------------------|-----------|------------|
| Responsive repairs -<br>general | 0                           | 1                 | 1                  | 0         | 0       | 0                       | 0                       | 0         | 2          |
| Pest control (within property)  | 0                           | 0                 | 1                  | 0         | 0       | 0                       | 0                       | 0         | 1          |
| Structural safety               | 0                           | 1                 | 0                  | 0         | 0       | 0                       | 0                       |           | 1          |
| Total                           | 0                           | 2                 | 2                  | 0         | 0       | 0                       | 0                       | 0         | 4          |