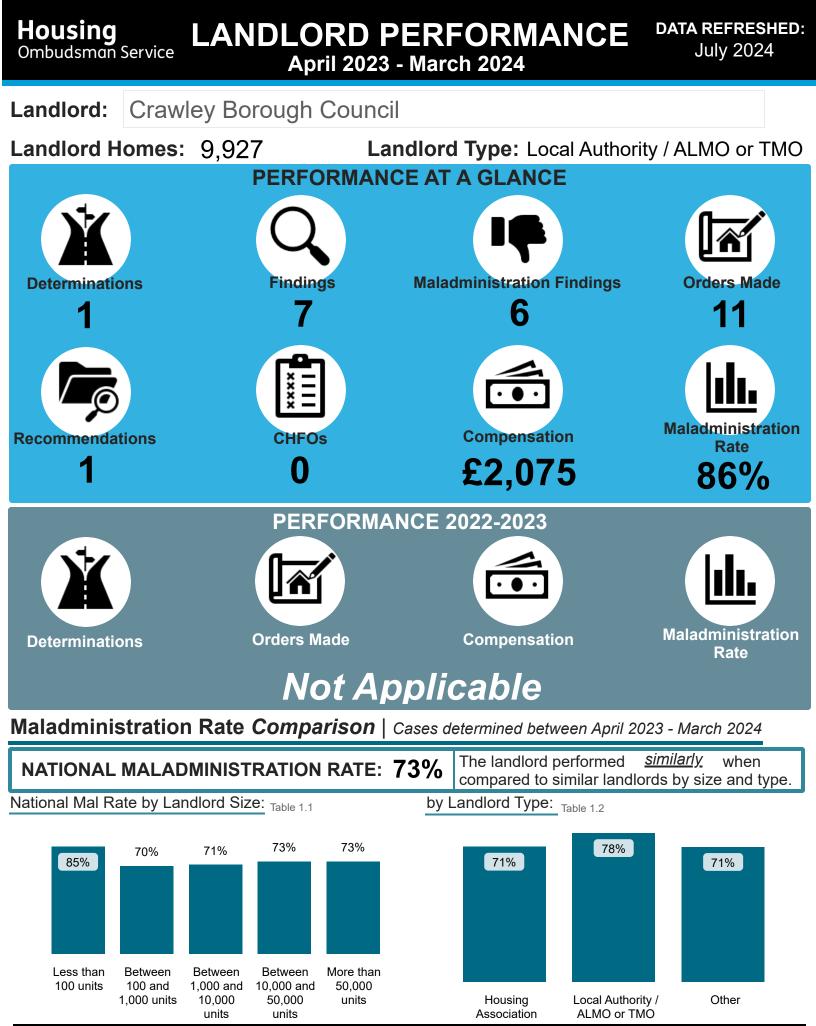

# LANDLORD PERFORMANCE

DATA REFRESHED: July 2024

% Findings

0%

43%

43% 0%

0% 14%

0%

0%

**Crawley Borough Council** 

Crawley Borough Council

### Findings Comparison | Cases determined between April 2023 - March 2024

#### National Performance by Landlord Size: Table 2.1

| Outcome L                | Less than | Between 100     | Between 1.000 | Between 10.000 | More than    | Total | Crawley Borough          |  |
|--------------------------|-----------|-----------------|---------------|----------------|--------------|-------|--------------------------|--|
|                          | 100 units | and 1,000 units | ,             |                | 50,000 units | Total | Outcome                  |  |
| Severe Maladministration | 14%       | 6%              | 4%            | 8%             | 7%           | 7%    | Severe Maladministration |  |
| Maladministration        | 35%       | 37%             | 41%           | 42%            | 43%          | 42%   | Maladministration        |  |
| Service failure          | 18%       | 19%             | 20%           | 18%            | 19%          | 19%   | Service failure          |  |
| Mediation                | 0%        | 0%              | 1%            | 1%             | 1%           | 1%    | Mediation                |  |
| Redress                  | 0%        | 5%              | 7%            | 8%             | 12%          | 9%    | Redress                  |  |
| No maladministration     | 12%       | 21%             | 20%           | 15%            | 12%          | 15%   | No maladministration     |  |
| Outside Jurisdiction     | 22%       | 11%             | 8%            | 7%             | 5%           | 7%    | Outside Jurisdiction     |  |
| Withdrawn                | 0%        | 0%              | 0%            | 0%             | 0%           | 0%    | Withdrawn                |  |

#### National Performance by Landlord Type: Table 2.2

| Outcome                  | Housing Association | using Association Local Authority / ALMO or TMO Other Total |     | Total | Outcome                  | % Findings |
|--------------------------|---------------------|-------------------------------------------------------------|-----|-------|--------------------------|------------|
| Severe Maladministration | 6%                  | 9%                                                          | 6%  | 7%    | Severe Maladministration | 0%         |
| Maladministration        | 41%                 | 45%                                                         | 36% | 42%   | Maladministration        | 43%        |
| Service failure          | 19%                 | 18%                                                         | 21% | 19%   | Service failure          | 43%        |
| Mediation                | 1%                  | 1%                                                          | 0%  | 1%    | Mediation                | 0%         |
| Redress                  | 12%                 | 4%                                                          | 5%  | 9%    | Redress                  | 0%         |
| No maladministration     | 15%                 | 15%                                                         | 21% | 15%   | No maladministration     | 14%        |
| Outside Jurisdiction     | 6%                  | 9%                                                          | 11% | 7%    | Outside Jurisdiction     | 0%         |
| Withdrawn                | 0%                  | 0%                                                          | 0%  | 0%    | Withdrawn                | 0%         |