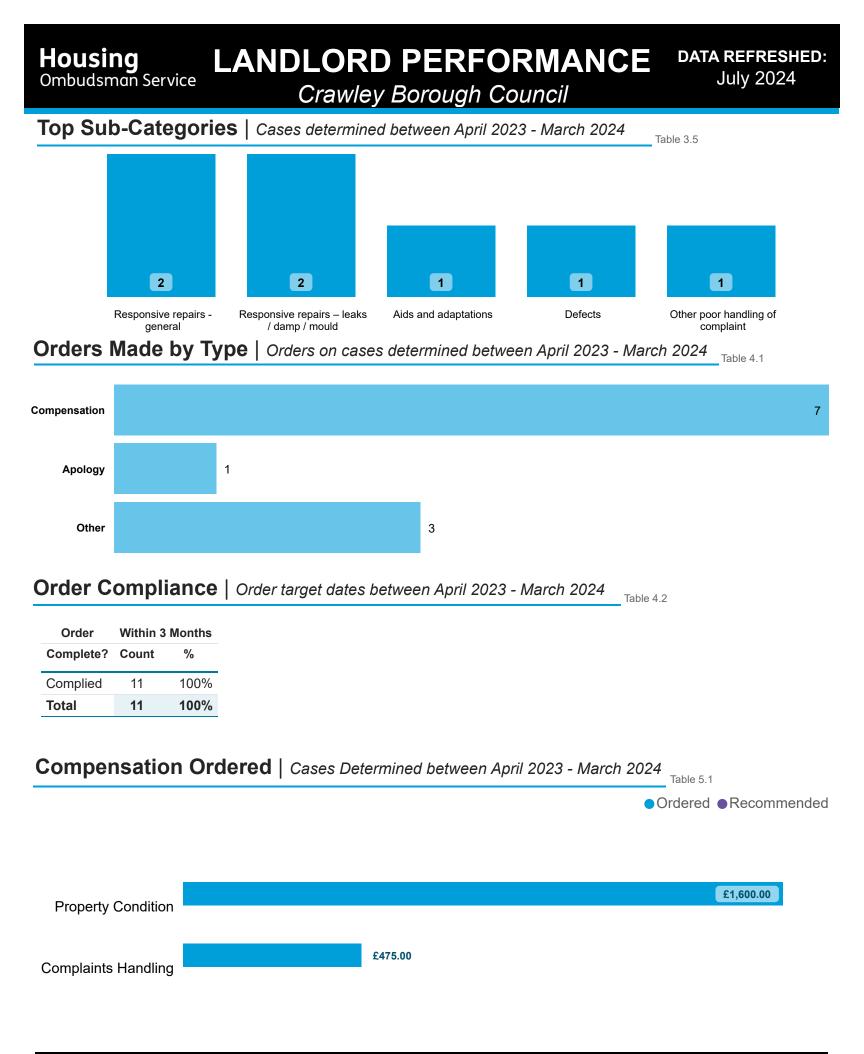

# Landlord Findings by Category | Cases determined between April 2023 - March 2024

| Category            | Severe<br>Maladministration | Maladministration | Service<br>failure | Mediation | Redress | No<br>maladministration | Outside<br>Jurisdiction | Withdrawn | Total<br>▼ |
|---------------------|-----------------------------|-------------------|--------------------|-----------|---------|-------------------------|-------------------------|-----------|------------|
| Property Condition  | 0                           | 3                 | 2                  | 0         | 0       | 1                       | 0                       | 0         | 6          |
| Complaints Handling | 0                           | 0                 | 1                  | 0         | 0       | 0                       | 0                       | 0         | 1          |
| Total               | 0                           | 3                 | 3                  | 0         | 0       | 1                       | 0                       | 0         | 7          |

## Findings by Category Comparison | Cases determined between April 2023 - March 2024

| Category            | # Landlord Findings | % Landlord Maladministration | % National Maladministration |
|---------------------|---------------------|------------------------------|------------------------------|
| Property Condition  | • 6                 | 83%                          | 73%                          |
| Complaints Handling | 1                   | 100%                         | 84%                          |

# Findings by Sub-Category | Cases Determined between April 2023 - March 2024 Table 3.4

| Highlighted Service Delivery Sub-Categories only: |                             |                   |                    |           |         |                         |                         |           |            |
|---------------------------------------------------|-----------------------------|-------------------|--------------------|-----------|---------|-------------------------|-------------------------|-----------|------------|
| Sub-Category                                      | Severe<br>Maladministration | Maladministration | Service<br>failure | Mediation | Redress | No<br>maladministration | Outside<br>Jurisdiction | Withdrawn | Total<br>▼ |
| Responsive repairs -<br>general                   | 0                           | 1                 | 1                  | 0         | 0       | 0                       | 0                       | 0         | 2          |
| Responsive repairs –<br>leaks / damp / mould      | 0                           | 1                 | 0                  | 0         | 0       | 1                       | 0                       | 0         | 2          |
| Total                                             | 0                           | 2                 | 1                  | 0         | 0       | 1                       | 0                       | 0         | 4          |