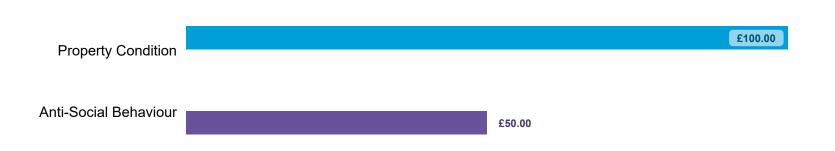

Compensation Ordered | Cases Determined between April 2023 - March 2024

Table 5 1